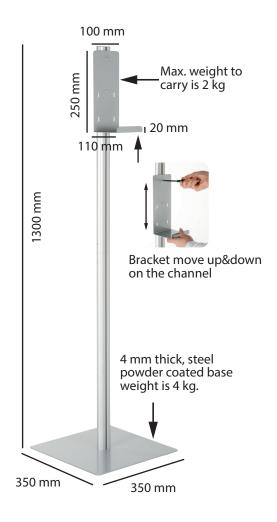

## FLOOR STAND FOR PUMP DISPENSERS

- Floor Stand for Pump Dispensers is ideal for use with hand sanitizing or wipe dispensers.
- Dispenser height is adaptable for various brands available in the market. Height of the bracket is 25 cm. Any height of dispenser can be used as long as the max weight does not exceed 2 kg on each bracket.
- Dispenser's position at height is also adjustable on the pole, moving up and down the channel of the aluminium post.
- If required an additional box dispenser or pump dispenser bracket can be added, allowing the stand to offer two dispensers at the same time.
- The dispensers are mounted with 2 pcs of very tight weatherresistant velcro tape, which is replaceable if need be. The length of each velcro tape is 50 cm, and allows different dispenser depths or

- heights to be placed on the bracket. The dispenser placement at the bracket is  $10 \text{ cm} \times 10 \text{ cm}$ .
- The station is suitable for use in high traffic areas such as supermarkets, pharmacies, banks, factories, construction sites, apartments and many more.
- 100% Made in Turkey by M&T Displays.
- Refilling is easy for maintenance staff, there is no lock for maintenance access.
- Easy to assemble: only 3 main parts.
- Strong aluminum material suitable for indoor and outdoor.
- Supports different brands of all kind of disposable wipes, tissue boxes and liquid sanitizers (boxes or dispensers not included).