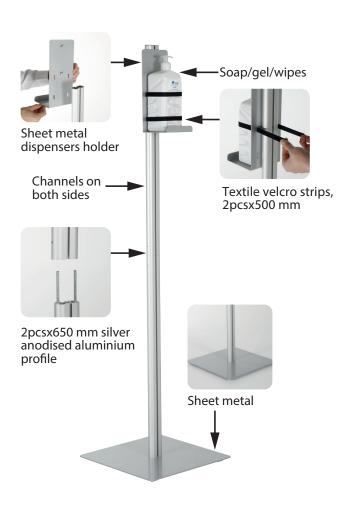

## FLOOR STAND FOR PUMP DISPENSERS

- Floor Stand for Pump Dispensers is ideal for use with hand sanitizing or wipe dispensers.
- Dispenser height is adaptable for various brands available in the market. Height of the bracket is 25 cm. Any height of dispenser can be used as long as the max weight does not exceed 2 kg on each bracket.
- Dispenser's position at height is also adjustable on the pole, moving up and down the channel of the aluminium post.
- If required an additional box dispenser or pump dispenser bracket can be added, allowing the stand to offer two dispensers at the same time.
- The dispensers are mounted with 2 pcs of very tight weatherresistant velcro tape, which is replaceable if need be. The length of each velcro tape is 50 cm, and allows different dispenser depths or

- heights to be placed on the bracket. The dispenser placement at the bracket is  $10 \text{ cm} \times 10 \text{ cm}$ .
- The station is suitable for use in high traffic areas such as supermarkets, pharmacies, banks, factories, construction sites, apartments and many more.
- 100% Made in Turkey by M&T Displays.
- Refilling is easy for maintenance staff, there is no lock for maintenance access.
- Easy to assemble: only 3 main parts.
- Strong aluminum material suitable for indoor and outdoor.
- Supports different brands of all kind of disposable wipes, tissue boxes and liquid sanitizers (boxes or dispensers not included).