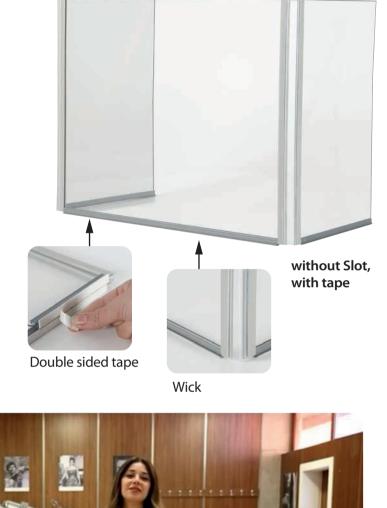

• Shipped with protective film on both sides.

- Easy to clean. Clean with substances that contain alcohol.
- Customs sizes available.

• Flat packed. Packed in 1 one box.

without Slot

without Slot

UHFPS00500

**UHFPS00800** 

550 X 430 X 40 mm

850 X 630 X 40 mm

| with Slot with Slot with Cable Outlet without Slot, with tape | 500 X 400 X 250 mm<br>800 X 600 X 400 mm<br>800 X 600 X 400 mm<br>500 X 400 X 250 mm | 1,310 kg<br>3,070 kg<br>3,050 kg                                                                                                | 550 X 430 X 40 mm<br>850 X 630 X 40 mm<br>850 X 630 X 40 mm                                                                                                                                                    |  |
|---------------------------------------------------------------|--------------------------------------------------------------------------------------|---------------------------------------------------------------------------------------------------------------------------------|----------------------------------------------------------------------------------------------------------------------------------------------------------------------------------------------------------------|--|
| with Cable Outlet<br>without Slot, with tape                  | 800 X 600 X 400 mm                                                                   | 3,050 kg                                                                                                                        | 850 X 630 X 40 mm                                                                                                                                                                                              |  |
| without Slot, with tape                                       |                                                                                      |                                                                                                                                 |                                                                                                                                                                                                                |  |
| ' '                                                           | 500 X 400 X 250 mm                                                                   | 1 240 kg                                                                                                                        |                                                                                                                                                                                                                |  |
|                                                               |                                                                                      | 1,340 kg                                                                                                                        | 550 X 430 X 40 mm                                                                                                                                                                                              |  |
| without Slot, with tape                                       | 800 X 600 X 400 mm                                                                   | 3,100 kg                                                                                                                        | 850 X 630 X 40 mm                                                                                                                                                                                              |  |
| with Slot, with tape                                          | 500 X 400 X 250 mm                                                                   | 1,310 kg                                                                                                                        | 550 X 430 X 40 mm                                                                                                                                                                                              |  |
| with Slot, with tape                                          | 800 X 600 X 400 mm                                                                   | 3,070 kg                                                                                                                        | 850 X 630 X 40 mm                                                                                                                                                                                              |  |
| with Cable outlet, with tape                                  | 800 X 600 X 400 mm                                                                   | 3,050 kg                                                                                                                        | 850 X 630 X 40 mm                                                                                                                                                                                              |  |
| PVC profile PET 1,5 mm Adjustable angle                       |                                                                                      |                                                                                                                                 |                                                                                                                                                                                                                |  |
|                                                               | <b>\</b>                                                                             | 4                                                                                                                               | ,                                                                                                                                                                                                              |  |
|                                                               | with Slot, with tape<br>with Slot, with tape                                         | with Slot, with tape 500 X 400 X 250 mm with Slot, with tape 800 X 600 X 400 mm with Cable outlet, with tape 800 X 600 X 400 mm | with Slot, with tape       500 X 400 X 250 mm       1,310 kg         with Slot, with tape       800 X 600 X 400 mm       3,070 kg         with Cable outlet, with tape       800 X 600 X 400 mm       3,050 kg |  |