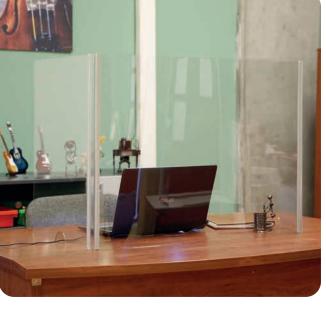

## FOLDABLE PROTECTIVE SCREEN

## For Adults and Kids

- Portable and clear sneeze guard.
- Made of 1,5mm clear PET with rounded edges for safety.
- The soft hinges allow adjusting the angles of sides.

information desk, bank, restaurant and many more.

- 2 sizes available: - Large: 800 mm (W) x 600 mm (H) and sides are 400mm each.
- Small: 400 mm (W) x 500 mm (H) and sides are 250mm each. • Used at offices, school, store, market, hospital, dentist clinic, pet clinic,
- Especially small size is suitable for kids at schools, libraries or even restaurants and cafes.
- $\bullet$  Equipped with and without document slot and cable outlet.
- Easy to carry or store by folding sides.
- Ready for use. No assembly required.