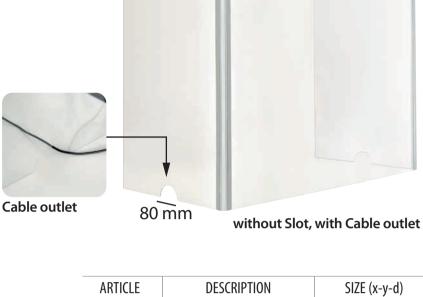

- 2 sizes available: - Large: 800 mm (W) x 600 mm (H) and sides are 400mm each.
- Small: 400 mm (W) x 500 mm (H) and sides are 250mm each. • Used at offices, school, store, market, hospital, dentist clinic, pet clinic,
- Especially small size is suitable for kids at schools, libraries or even restaurants and cafes.
- $\bullet$  Equipped with and without document slot and cable outlet.
- Easy to carry or store by folding sides.
- Ready for use. No assembly required.

• Shipped with protective film on both sides.

- Easy to clean. Clean with substances that contain alcohol.
- Customs sizes available.

• Flat packed. Packed in 1 one box.

without Slot

without Slot

UHFPS00500