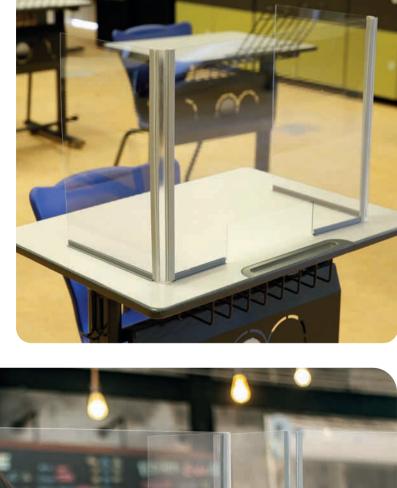

## FOLDABLE PROTECTIVE SCREEN

## For Adults and Kids

- Portable and clear sneeze guard.
- Made of 1,5mm clear PET with rounded edges for safety.
- The soft hinges allow adjusting the angles of sides.

information desk, bank, restaurant and many more.

- 2 sizes available: - Large: 800 mm (W) x 600 mm (H) and sides are 400mm each.
- Small: 400 mm (W) x 500 mm (H) and sides are 250mm each. • Used at offices, school, store, market, hospital, dentist clinic, pet clinic,
- Especially small size is suitable for kids at schools, libraries or even restaurants and cafes.
- $\bullet$  Equipped with and without document slot and cable outlet.
- Easy to carry or store by folding sides.
- Ready for use. No assembly required.