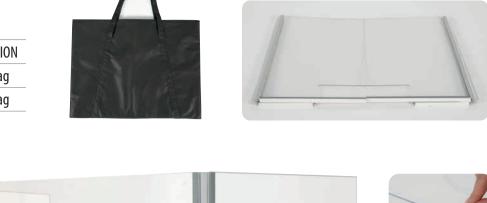

| BAG        | SIZE         | DESCRIPTION |
|------------|--------------|-------------|
| UYPFPS0010 | 540 X 440 mm | Black bag   |
| UYPFPS0020 | 840 X 640 mm | Black bag   |
|            |              |             |

• Shipped with protective film on both sides.

- Easy to clean. Clean with substances that contain alcohol.
- Customs sizes available.

• Flat packed. Packed in 1 one box.

without Slot

without Slot

UHFPS00500