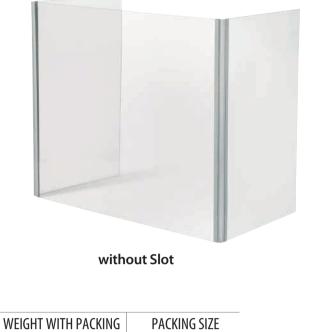

• Shipped with protective film on both sides.

- Easy to clean. Clean with substances that contain alcohol.
- Customs sizes available.

• Flat packed. Packed in 1 one box.

without Slot

without Slot

UHFPS00500

**UHFPS00800** 

550 X 430 X 40 mm

850 X 630 X 40 mm

| with Slot with Slot with Cable Outlet without Slot, with tape | 500 X 400 X 250 mm<br>800 X 600 X 400 mm<br>800 X 600 X 400 mm<br>500 X 400 X 250 mm | 1,310 kg<br>3,070 kg<br>3,050 kg                                                                                                | 550 X 430 X 40 mm<br>850 X 630 X 40 mm<br>850 X 630 X 40 mm                                                                                                                                                    |  |
|---------------------------------------------------------------|--------------------------------------------------------------------------------------|---------------------------------------------------------------------------------------------------------------------------------|----------------------------------------------------------------------------------------------------------------------------------------------------------------------------------------------------------------|--|
| with Cable Outlet<br>without Slot, with tape                  | 800 X 600 X 400 mm                                                                   | 3,050 kg                                                                                                                        | 850 X 630 X 40 mm                                                                                                                                                                                              |  |
| without Slot, with tape                                       |                                                                                      |                                                                                                                                 |                                                                                                                                                                                                                |  |
| ' '                                                           | 500 X 400 X 250 mm                                                                   | 1 240 kg                                                                                                                        |                                                                                                                                                                                                                |  |
|                                                               |                                                                                      | 1,340 kg                                                                                                                        | 550 X 430 X 40 mm                                                                                                                                                                                              |  |
| without Slot, with tape                                       | 800 X 600 X 400 mm                                                                   | 3,100 kg                                                                                                                        | 850 X 630 X 40 mm                                                                                                                                                                                              |  |
| with Slot, with tape                                          | 500 X 400 X 250 mm                                                                   | 1,310 kg                                                                                                                        | 550 X 430 X 40 mm                                                                                                                                                                                              |  |
| with Slot, with tape                                          | 800 X 600 X 400 mm                                                                   | 3,070 kg                                                                                                                        | 850 X 630 X 40 mm                                                                                                                                                                                              |  |
| with Cable outlet, with tape                                  | 800 X 600 X 400 mm                                                                   | 3,050 kg                                                                                                                        | 850 X 630 X 40 mm                                                                                                                                                                                              |  |
| PVC profile PET 1,5 mm Adjustable angle                       |                                                                                      |                                                                                                                                 |                                                                                                                                                                                                                |  |
|                                                               | <b>\</b>                                                                             | 4                                                                                                                               | ,                                                                                                                                                                                                              |  |
|                                                               | with Slot, with tape<br>with Slot, with tape                                         | with Slot, with tape 500 X 400 X 250 mm with Slot, with tape 800 X 600 X 400 mm with Cable outlet, with tape 800 X 600 X 400 mm | with Slot, with tape       500 X 400 X 250 mm       1,310 kg         with Slot, with tape       800 X 600 X 400 mm       3,070 kg         with Cable outlet, with tape       800 X 600 X 400 mm       3,050 kg |  |

500 X 400 X 250 mm

800~X~600~X~400~mm

1,340 kg

3,100 kg