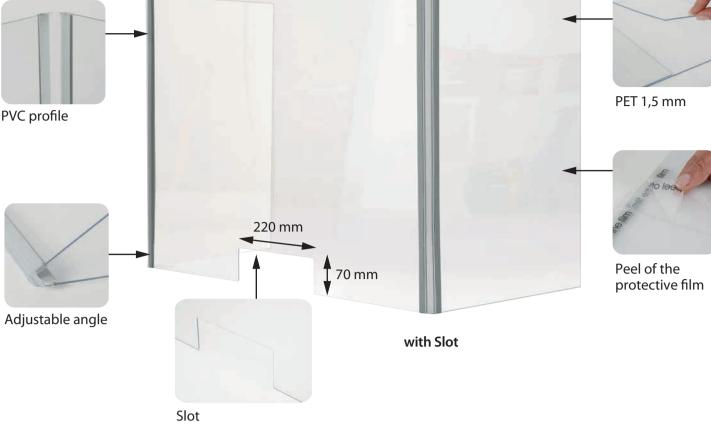

## For Adults and Kids

- Portable and clear sneeze guard.
- Made of 1,5mm clear PET with rounded edges for safety.
- The soft hinges allow adjusting the angles of sides.

information desk, bank, restaurant and many more.

- 2 sizes available: - Large: 800 mm (W) x 600 mm (H) and sides are 400mm each.
- Small: 400 mm (W) x 500 mm (H) and sides are 250mm each. • Used at offices, school, store, market, hospital, dentist clinic, pet clinic,
- Especially small size is suitable for kids at schools, libraries or even restaurants and cafes.
- $\bullet$  Equipped with and without document slot and cable outlet.
- Easy to carry or store by folding sides.
- Ready for use. No assembly required.

• Shipped with protective film on both sides.

- Easy to clean. Clean with substances that contain alcohol.
- Customs sizes available.

• Flat packed. Packed in 1 one box.

without Slot

without Slot

UHFPS00500