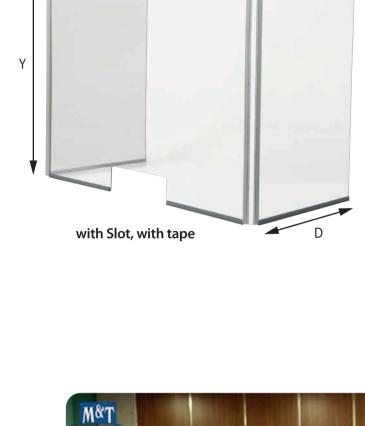

- 2 sizes available: - Large: 800 mm (W) x 600 mm (H) and sides are 400mm each.
- Small: 400 mm (W) x 500 mm (H) and sides are 250mm each. • Used at offices, school, store, market, hospital, dentist clinic, pet clinic,
- Especially small size is suitable for kids at schools, libraries or even restaurants and cafes.
- $\bullet$  Equipped with and without document slot and cable outlet.
- Easy to carry or store by folding sides.
- Ready for use. No assembly required.

**UHFPS00800** 

550 X 430 X 40 mm

850 X 630 X 40 mm

| with Slot with Slot with Cable Outlet without Slot, with tape | 500 X 400 X 250 mm<br>800 X 600 X 400 mm<br>800 X 600 X 400 mm<br>500 X 400 X 250 mm | 1,310 kg<br>3,070 kg<br>3,050 kg                                                                                                | 550 X 430 X 40 mm<br>850 X 630 X 40 mm<br>850 X 630 X 40 mm                                                                                                                                                    |  |
|---------------------------------------------------------------|--------------------------------------------------------------------------------------|---------------------------------------------------------------------------------------------------------------------------------|----------------------------------------------------------------------------------------------------------------------------------------------------------------------------------------------------------------|--|
| with Cable Outlet<br>without Slot, with tape                  | 800 X 600 X 400 mm                                                                   | 3,050 kg                                                                                                                        | 850 X 630 X 40 mm                                                                                                                                                                                              |  |
| without Slot, with tape                                       |                                                                                      |                                                                                                                                 |                                                                                                                                                                                                                |  |
| ' '                                                           | 500 X 400 X 250 mm                                                                   | 1 240 kg                                                                                                                        |                                                                                                                                                                                                                |  |
|                                                               |                                                                                      | 1,340 kg                                                                                                                        | 550 X 430 X 40 mm                                                                                                                                                                                              |  |
| without Slot, with tape                                       | 800 X 600 X 400 mm                                                                   | 3,100 kg                                                                                                                        | 850 X 630 X 40 mm                                                                                                                                                                                              |  |
| with Slot, with tape                                          | 500 X 400 X 250 mm                                                                   | 1,310 kg                                                                                                                        | 550 X 430 X 40 mm                                                                                                                                                                                              |  |
| with Slot, with tape                                          | 800 X 600 X 400 mm                                                                   | 3,070 kg                                                                                                                        | 850 X 630 X 40 mm                                                                                                                                                                                              |  |
| with Cable outlet, with tape                                  | 800 X 600 X 400 mm                                                                   | 3,050 kg                                                                                                                        | 850 X 630 X 40 mm                                                                                                                                                                                              |  |
| PVC profile PET 1,5 mm Adjustable angle                       |                                                                                      |                                                                                                                                 |                                                                                                                                                                                                                |  |
|                                                               | <b>\</b>                                                                             | 4                                                                                                                               | ,                                                                                                                                                                                                              |  |
|                                                               | with Slot, with tape<br>with Slot, with tape                                         | with Slot, with tape 500 X 400 X 250 mm with Slot, with tape 800 X 600 X 400 mm with Cable outlet, with tape 800 X 600 X 400 mm | with Slot, with tape       500 X 400 X 250 mm       1,310 kg         with Slot, with tape       800 X 600 X 400 mm       3,070 kg         with Cable outlet, with tape       800 X 600 X 400 mm       3,050 kg |  |