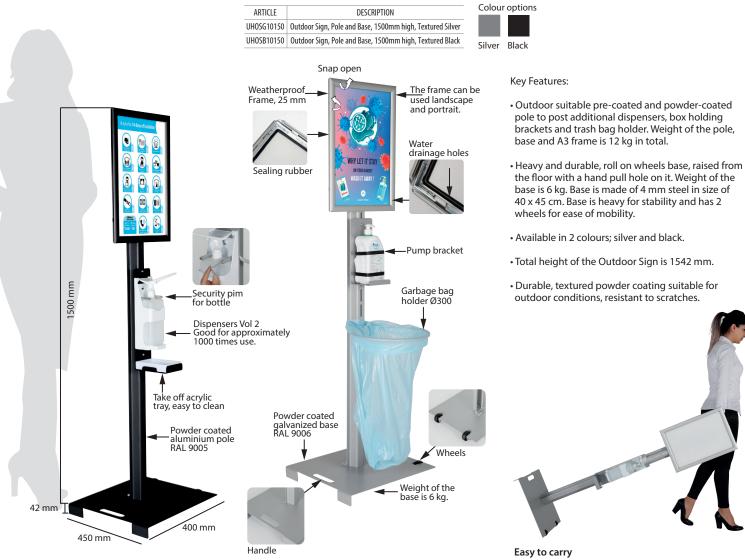

## Additional accessories to add on the separator

Weatherproof

Box Bracket

| 2 | Garbage bag<br>holder |  |
|---|-----------------------|--|
| Ī |                       |  |

ARTICLE DESCRIPTION UHOSG20000 Dispenser Vol2 for Outdoor Sign, 11 (without gel), Textured Silver UH0SB20000 Dispenser Vol2 for Outdoor Sign, 11 (without gel), Textured Black Waterproof Snap Frame, 25mm 11"x17" for Outdoor Sign, Silver UH0SN30017 UHOSN300A3 Waterproof Snap Frame, 25mm 11"x17" for Outdoor Sign, Black UH0SB30017 Waterproof Snap Frame, 25mm A3 for Outdoor Sign, Silver UHOSB300A3 Waterproof Snap Frame, 25mm A3 for Outdoor Sign, Black UH0SG40000 Garbage bag holder for Outdoor Sign, Textured Silver Garbage bag holder for Outdoor Sign, Textured Black UH0SB40000 UH0SG50000 Pump Bracket for Outdoor Sign, Textured Silver UH0SB50000 Pump Bracket for Outdoor Sign, Textured Black UH0SG60000 Box Bracket for Outdoor Sign, Textured Silver UH0SB60000 Box Bracket for Outdoor Sign, Textured Black