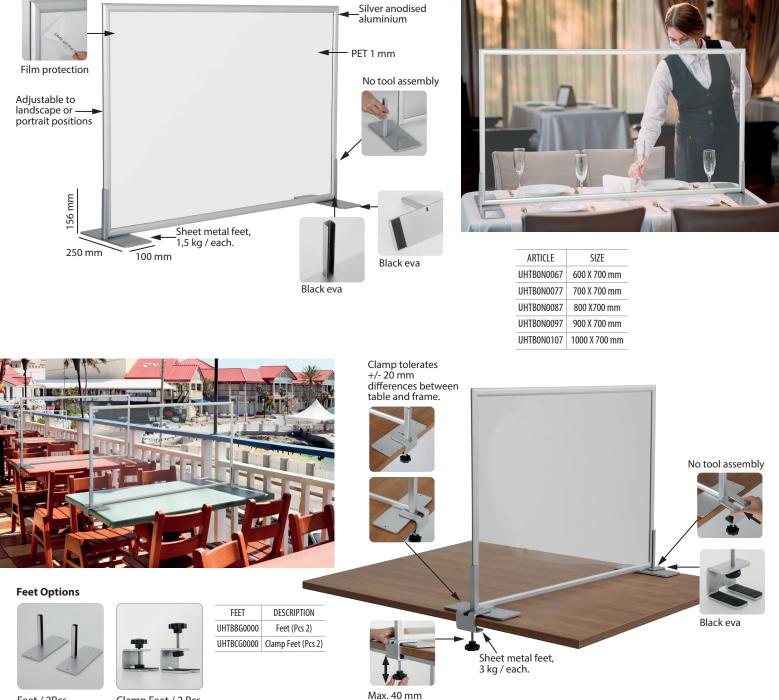

## **TABLE BARRIER**

Sleek and modern, desktop privacy panel provides a barrier while still allowing full view. It separates the work or eating area from others to shield against cough or sneeze. Table Barrier allows for personal space for each person protecting against any germs or viruses. Each panel acts as a moveable partition to provide separate space and block distractions. The panels can be moved easily and remounted. Table barrier works well for cafes, restaurants, hotels as well as offices. With defined modular space, seating area on the table can be easily adjusted.

Feet or Clamp options are available for stability of the divider. Rubber pads on the clamp and feet protects the table and hold divider in place. Reverse clamp and support foot for installation on front or back of table surface.

Silver anodised aluminium profile, steel feet and clamp are resistant against food or fizzy drink spills. It is easy to clean even the feet and clamp grooves filled with any food or drink. Simply take of the feet or clamp and clean the grooves with damp cloth.

Min. 6 mm

Feet / 2Pcs UHTBBG0000 Clamp Feet / 2 Pcs UHTBCG0000