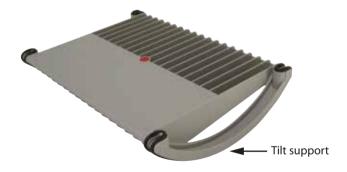

**TURN FOOTREST** 

• Turn footrest is ideal for healthy posture for work and home use.

- Ergonomic foot rest under desk or table.
- Adjustable to provide more comfort.
- Made of solid and durable ABS.
- Turn Footrest with two benefits:
  - One for stepless tilt support.
  - A second with fixed support.
- Soft rubber sealing avoids scratches and slipping.
- Gray colour suits every environment.
- Last for years without rusting or getting damaged.
- Lightweight and easy to carry.
- Rustless, non-deformable.
- Single box.