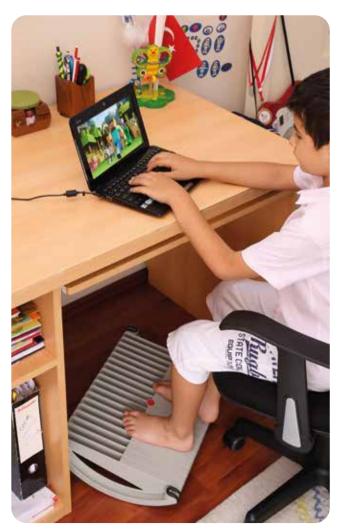

**TURN FOOTREST** 

• Turn footrest is ideal for healthy posture for work and home use.

- Ergonomic foot rest under desk or table.
- Adjustable to provide more comfort.
- Made of solid and durable ABS.
- Turn Footrest with two benefits:
  - One for stepless tilt support.
  - A second with fixed support.
- Soft rubber sealing avoids scratches and slipping.
- Gray colour suits every environment.
- Last for years without rusting or getting damaged.
- Lightweight and easy to carry.
- Rustless, non-deformable.
- Single box.