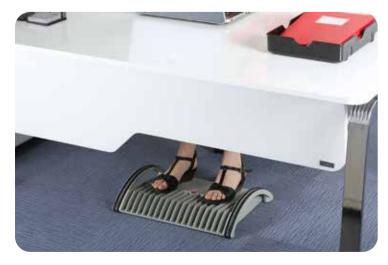

**TURN FOOTREST** 

• Turn footrest is ideal for healthy posture for work and home use.

- Ergonomic foot rest under desk or table.
- Adjustable to provide more comfort.
- Made of solid and durable ABS.
- Turn Footrest with two benefits:
  - One for stepless tilt support.
  - A second with fixed support.
- Soft rubber sealing avoids scratches and slipping.
- Gray colour suits every environment.
- Last for years without rusting or getting damaged.
- Lightweight and easy to carry.
- Rustless, non-deformable.
- Single box.