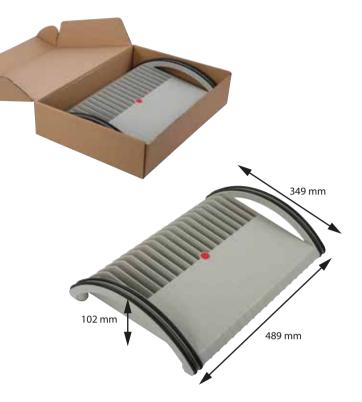

| ARTICLE    | DESCRIPTION | WEIGHT<br>(with packing) | PACKING SIZE<br>(wxhxd) |
|------------|-------------|--------------------------|-------------------------|
| UAFRG00000 | Gray        | 2,100 kg                 | 540 X 375 X 115 mm      |