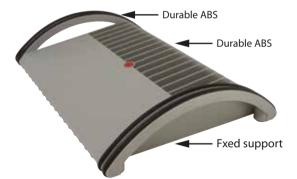

**TURN FOOTREST** 

• Turn footrest is ideal for healthy posture for work and home use.

- Ergonomic foot rest under desk or table.
- Adjustable to provide more comfort.
- Made of solid and durable ABS.
- Turn Footrest with two benefits:
  - One for stepless tilt support.
  - A second with fixed support.
- Soft rubber sealing avoids scratches and slipping.
- Gray colour suits every environment.
- Last for years without rusting or getting damaged.
- Lightweight and easy to carry.
- Rustless, non-deformable.
- Single box.