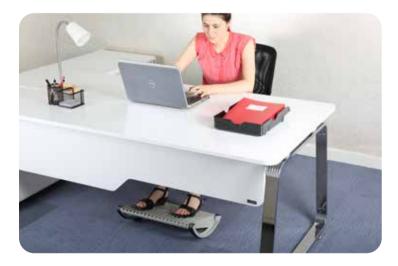

**TURN FOOTREST** 

• Turn footrest is ideal for healthy posture for work and home use.

- Ergonomic foot rest under desk or table.
- Adjustable to provide more comfort.
- Made of solid and durable ABS.
- Turn Footrest with two benefits:
  - One for stepless tilt support.
  - A second with fixed support.
- Soft rubber sealing avoids scratches and slipping.
- Gray colour suits every environment.
- Last for years without rusting or getting damaged.
- Lightweight and easy to carry.
- Rustless, non-deformable.
- Single box.