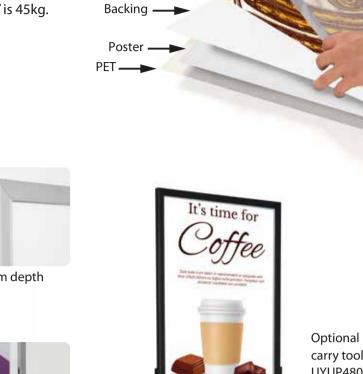

## as high as you go

- Double sided pavement sign.
- 4 advertisement options on one unit
- Frame made of sturdy aluminium
- Poster is secured stands firm between the cover and backing.
- $\bullet \, \mathsf{Can} \; \mathsf{be} \; \mathsf{used} \; \mathsf{in} \; \mathsf{outdoor} \; \mathsf{conditions}.$
- Water fillable heavy base
- Water fillable base made of HDPE
- Suitable for 22"x28" and 24"x36" posters
- 2xAnti-reflex poster protection and a separator included
- Water Capactiy: 24lt for 22"x28" and 40lt for 24"x36"
- Weight when full with water 22"x28" is 27,5kg, 24"x36" is 45kg.
- $\bullet \ \mathsf{Base} \ \mathsf{suitable} \ \mathsf{for} \ \mathsf{branding.} \ \mathsf{Printing} \ \mathsf{area:} \ \mathsf{300x80mm}.$
- Equipped with wheels
- Optional carry tool available.
- Colour options: silver and black