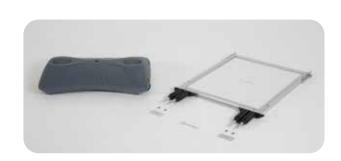

## as high as you go

- Double sided pavement sign.
- 4 advertisement options on one unit
- Frame made of sturdy aluminium
- Poster is secured stands firm between the cover and backing.
- $\bullet \, \mathsf{Can} \; \mathsf{be} \; \mathsf{used} \; \mathsf{in} \; \mathsf{outdoor} \; \mathsf{conditions}.$
- Water fillable heavy base
- Water fillable base made of HDPE
- Suitable for 22"x28" and 24"x36" posters
- 2xAnti-reflex poster protection and a separator included
- Water Capactiy: 24lt for 22"x28" and 40lt for 24"x36"
- Weight when full with water 22"x28" is 27,5kg, 24"x36" is 45kg.
- $\bullet \ \mathsf{Base} \ \mathsf{suitable} \ \mathsf{for} \ \mathsf{branding.} \ \mathsf{Printing} \ \mathsf{area:} \ \mathsf{300x80mm}.$
- Equipped with wheels
- Optional carry tool available.
- Colour options: silver and black