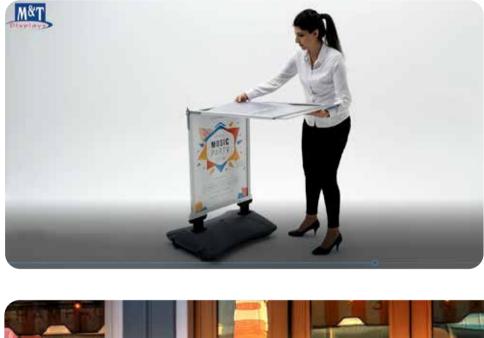

## WINDPRO SLIM 2 TIER

## as high as you go

- Double sided pavement sign.
- 4 advertisement options on one unit
- Frame made of sturdy aluminium
- Poster is secured stands firm between the cover and backing.
- $\bullet \, \mathsf{Can} \; \mathsf{be} \; \mathsf{used} \; \mathsf{in} \; \mathsf{outdoor} \; \mathsf{conditions}.$
- Water fillable heavy base
- Water fillable base made of HDPE
- Suitable for 22"x28" and 24"x36" posters
- 2xAnti-reflex poster protection and a separator included
- Water Capactiy: 24lt for 22"x28" and 40lt for 24"x36"
- Weight when full with water 22"x28" is 27,5kg, 24"x36" is 45kg.
- $\bullet \ \mathsf{Base} \ \mathsf{suitable} \ \mathsf{for} \ \mathsf{branding.} \ \mathsf{Printing} \ \mathsf{area:} \ \mathsf{300x80mm}.$
- Equipped with wheels
- Optional carry tool available.
- Colour options: silver and black