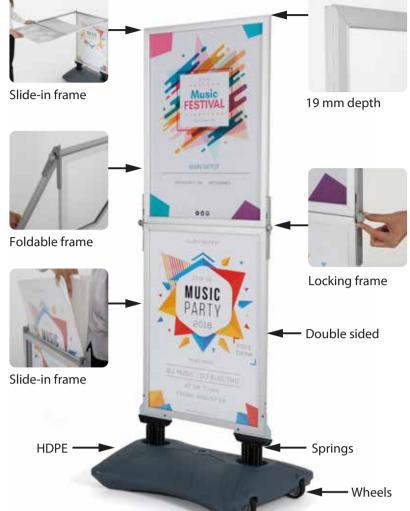

## as high as you go

- Double sided pavement sign.
- 4 advertisement options on one unit
- Frame made of sturdy aluminium
- Poster is secured stands firm between the cover and backing.
- $\bullet \, \mathsf{Can} \; \mathsf{be} \; \mathsf{used} \; \mathsf{in} \; \mathsf{outdoor} \; \mathsf{conditions}.$
- Water fillable heavy base
- Water fillable base made of HDPE
- Suitable for 22"x28" and 24"x36" posters
- 2xAnti-reflex poster protection and a separator included
- Water Capactiy: 24lt for 22"x28" and 40lt for 24"x36"
- Weight when full with water 22"x28" is 27,5kg, 24"x36" is 45kg.
- $\bullet \ \mathsf{Base} \ \mathsf{suitable} \ \mathsf{for} \ \mathsf{branding.} \ \mathsf{Printing} \ \mathsf{area:} \ \mathsf{300x80mm}.$
- Equipped with wheels
- Optional carry tool available.
- Colour options: silver and black