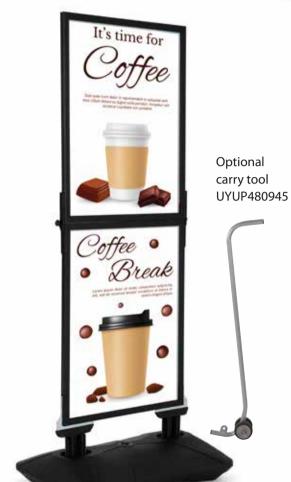

## as high as you go

- Double sided pavement sign.
- 4 advertisement options on one unit
- Frame made of sturdy aluminium
- Poster is secured stands firm between the cover and backing.
- $\bullet \, \mathsf{Can} \; \mathsf{be} \; \mathsf{used} \; \mathsf{in} \; \mathsf{outdoor} \; \mathsf{conditions}.$
- Water fillable heavy base
- Water fillable base made of HDPE
- Suitable for 22"x28" and 24"x36" posters
- 2xAnti-reflex poster protection and a separator included
- Water Capactiy: 24lt for 22"x28" and 40lt for 24"x36"
- Weight when full with water 22"x28" is 27,5kg, 24"x36" is 45kg.
- $\bullet \ \mathsf{Base} \ \mathsf{suitable} \ \mathsf{for} \ \mathsf{branding.} \ \mathsf{Printing} \ \mathsf{area:} \ \mathsf{300x80mm}.$
- Equipped with wheels
- Optional carry tool available.
- Colour options: silver and black