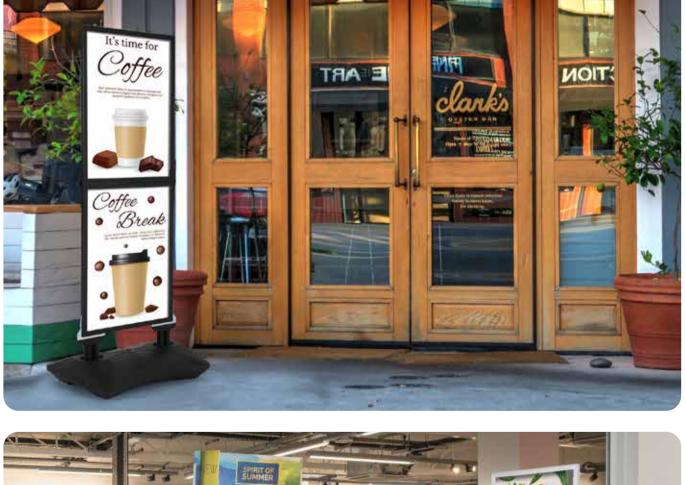

## WINDPRO SLIM 2 TIER

## as high as you go

- Double sided pavement sign.
- 4 advertisement options on one unit
- Frame made of sturdy aluminium
- Poster is secured stands firm between the cover and backing.
- $\bullet \, \mathsf{Can} \; \mathsf{be} \; \mathsf{used} \; \mathsf{in} \; \mathsf{outdoor} \; \mathsf{conditions}.$
- Water fillable heavy base
- Water fillable base made of HDPE
- Suitable for 22"x28" and 24"x36" posters
- 2xAnti-reflex poster protection and a separator included
- Water Capactiy: 24lt for 22"x28" and 40lt for 24"x36"
- Weight when full with water 22"x28" is 27,5kg, 24"x36" is 45kg.
- $\bullet \ \mathsf{Base} \ \mathsf{suitable} \ \mathsf{for} \ \mathsf{branding.} \ \mathsf{Printing} \ \mathsf{area:} \ \mathsf{300x80mm}.$
- Equipped with wheels
- Optional carry tool available.
- Colour options: silver and black