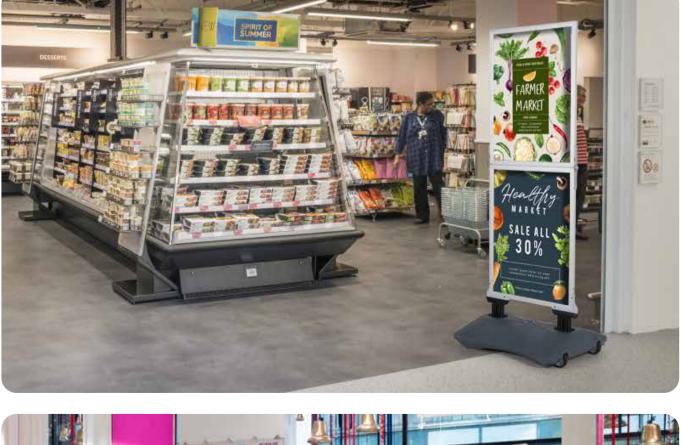

## WINDPRO SLIM 2 TIER

## as high as you go

- Double sided pavement sign.
- 4 advertisement options on one unit
- Frame made of sturdy aluminium
- Poster is secured stands firm between the cover and backing.
- $\bullet \, \mathsf{Can} \; \mathsf{be} \; \mathsf{used} \; \mathsf{in} \; \mathsf{outdoor} \; \mathsf{conditions}.$
- Water fillable heavy base
- Water fillable base made of HDPE
- Suitable for 22"x28" and 24"x36" posters
- 2xAnti-reflex poster protection and a separator included
- Water Capactiy: 24lt for 22"x28" and 40lt for 24"x36"
- Weight when full with water 22"x28" is 27,5kg, 24"x36" is 45kg.
- $\bullet \ \mathsf{Base} \ \mathsf{suitable} \ \mathsf{for} \ \mathsf{branding.} \ \mathsf{Printing} \ \mathsf{area:} \ \mathsf{300x80mm}.$
- Equipped with wheels
- Optional carry tool available.
- Colour options: silver and black