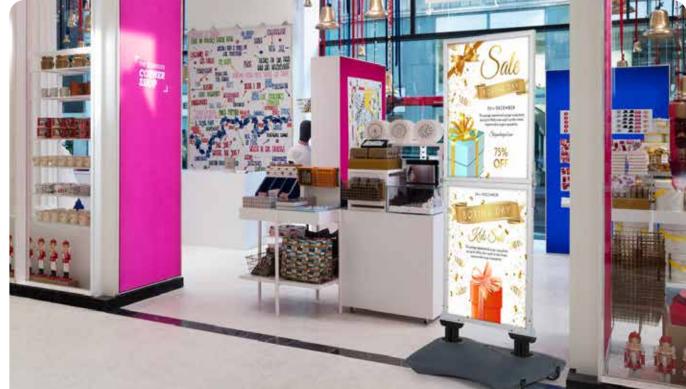

## WINDPRO SLIM 2 TIER

## as high as you go

- Double sided pavement sign.
- 4 advertisement options on one unit
- Frame made of sturdy aluminium
- Poster is secured stands firm between the cover and backing.
- $\bullet \, \mathsf{Can} \; \mathsf{be} \; \mathsf{used} \; \mathsf{in} \; \mathsf{outdoor} \; \mathsf{conditions}.$
- Water fillable heavy base
- Water fillable base made of HDPE
- Suitable for 22"x28" and 24"x36" posters
- 2xAnti-reflex poster protection and a separator included
- Water Capactiy: 24lt for 22"x28" and 40lt for 24"x36"
- Weight when full with water 22"x28" is 27,5kg, 24"x36" is 45kg.
- $\bullet \ \mathsf{Base} \ \mathsf{suitable} \ \mathsf{for} \ \mathsf{branding.} \ \mathsf{Printing} \ \mathsf{area:} \ \mathsf{300x80mm}.$
- Equipped with wheels
- Optional carry tool available.
- Colour options: silver and black