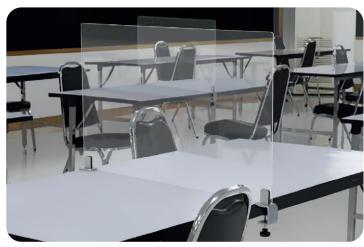

## One clamp, two solutions

- Removable Multi-purpose Clamp Kit provides a fast and tool-free way of creating a barrier in the front or middle of a table, desk, counter or cashier.
- It can be used to divide the tables from the middle.
- It can also be used to create a shied/screen in front of a cashier.
- Manufactured by steel and plastic material.
- It can be applied desk thickness from 6 mm to 40 mm.
- It can hold panels min. 2 mm and max. 8 mm.
- To avoid any damages to the desk, inside clamp is sported with black soft pads (EVA) where it touches to the table.
- Easily removed and relocated. With two Multi-purpose Clamps, clamp position on the table or on panel is adjustable.
- It can be used to fix a range of rigid panels. Panel options: Clear or Frosted Acrylic and Wood.
- The panels can be moved easily and remounted.
- Multi-purpose Clamp Kit and Divider panels are suitable for a variety office styles, helping to reduce workplace disturbances and creating private workstations. Moreover it works well for restaurants, markets, cashiers, medical facilities, call centres and education and testing centres.
- No tools required to fix clamps and panels.
- 2 clamps are required to grip a panel.
- Packed in 2 pcs.
- Price per pack of 2 clamps.

| PANEL      | DESCRITION                                              |
|------------|---------------------------------------------------------|
| UH0CD06560 | Clear Table Divider Panel, 650 X 600 mm, packed by 2    |
| UH0CD09070 | Clear Table Divider Panel, 900 X 700 mm, packed by 2    |
| UH0CD10070 | Clear Table Divider Panel, 1000 X 700 mm, packed by 2   |
| UH0CD12070 | Clear Table Divider Panel, 1200 X 700 mm, packed by 2   |
| UH0FD06560 | Frosted Table Divider Panel, 650 X 600 mm, packed by 2  |
| UH0FD09070 | Frosted Table Divider Panel, 900 X 700 mm, packed by 2  |
| UH0FD10070 | Frosted Table Divider Panel, 1000 X 700 mm, packed by 2 |
| UH0FD12070 | Frosted Table Divider Panel, 1200 X 700 mm, packed by 2 |
| UH0WD06560 | Chalk Divider Panel, 650 X 600 mm, packed by 2          |