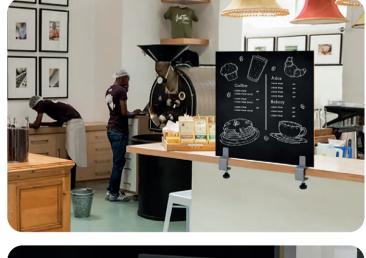

## One clamp, two solutions

- Removable Multi-purpose Clamp Kit provides a fast and tool-free way of creating a barrier in the front or middle of a table, desk, counter or cashier.
- It can be used to divide the tables from the middle.
- It can also be used to create a shied/screen in front of a cashier.
- Manufactured by steel and plastic material.
- It can be applied desk thickness from 6 mm to 40 mm.
- It can hold panels min. 2 mm and max. 8 mm.
- To avoid any damages to the desk, inside clamp is sported with black soft pads (EVA) where it touches to the table.
- Easily removed and relocated. With two Multi-purpose Clamps, clamp position on the table or on panel is adjustable.
- It can be used to fix a range of rigid panels. Panel options: Clear or Frosted Acrylic and Wood.
- The panels can be moved easily and remounted.
- Multi-purpose Clamp Kit and Divider panels are suitable for a variety office styles, helping to reduce workplace disturbances and creating private workstations. Moreover it works well for restaurants, markets, cashiers, medical facilities, call centres and education and testing centres.
- No tools required to fix clamps and panels.
- 2 clamps are required to grip a panel.
- Packed in 2 pcs.
- Price per pack of 2 clamps.

| PANEL      | DESCRITION                                              |
|------------|---------------------------------------------------------|
| UH0CD06560 | Clear Table Divider Panel, 650 X 600 mm, packed by 2    |
| UH0CD09070 | Clear Table Divider Panel, 900 X 700 mm, packed by 2    |
| UH0CD10070 | Clear Table Divider Panel, 1000 X 700 mm, packed by 2   |
| UH0CD12070 | Clear Table Divider Panel, 1200 X 700 mm, packed by 2   |
| UH0FD06560 | Frosted Table Divider Panel, 650 X 600 mm, packed by 2  |
| UH0FD09070 | Frosted Table Divider Panel, 900 X 700 mm, packed by 2  |
| UH0FD10070 | Frosted Table Divider Panel, 1000 X 700 mm, packed by 2 |
| UH0FD12070 | Frosted Table Divider Panel, 1200 X 700 mm, packed by 2 |
| UH0WD06560 | Chalk Divider Panel, 650 X 600 mm, packed by 2          |