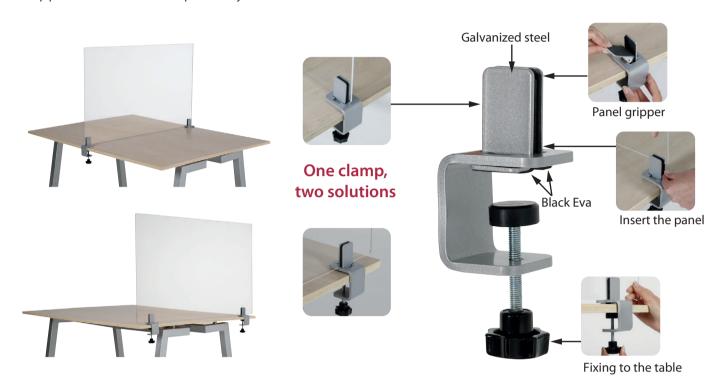

## **MULTI PURPOSE CLAMP KIT**

## One clamp, two solutions

- Removable Multi-purpose Clamp Kit provides a fast and tool-free way of creating a barrier in the front or middle of a table, desk, counter or cashier.
- It can be used to divide the tables from the middle.
- It can also be used to create a shied/screen in front of a cashier.
- Manufactured by steel and plastic material.
- It can be applied desk thickness from 6 mm to 40 mm.
- It can hold panels min. 2 mm and max. 8 mm.
- To avoid any damages to the desk, inside clamp is sported with black soft pads (EVA) where it touches to the table.
- Easily removed and relocated. With two Multi-purpose Clamps, clamp position on the table or on panel is adjustable.
- It can be used to fix a range of rigid panels. Panel options: Clear or Frosted Acrylic and Wood.
- The panels can be moved easily and remounted.
- Multi-purpose Clamp Kit and Divider panels are suitable for a variety office styles, helping to reduce workplace disturbances and creating private workstations. Moreover it works well for restaurants, markets, cashiers, medical facilities, call centres and education and testing centres.
- No tools required to fix clamps and panels.
- 2 clamps are required to grip a panel.
- Packed in 2 pcs.
- Price per pack of 2 clamps.