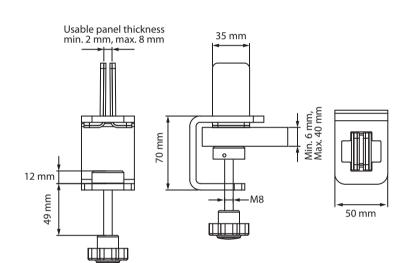

## One clamp, two solutions

- Removable Multi-purpose Clamp Kit provides a fast and tool-free way of creating a barrier in the front or middle of a table, desk, counter or cashier.
- It can be used to divide the tables from the middle.
- It can also be used to create a shied/screen in front of a cashier.
- Manufactured by steel and plastic material.
- It can be applied desk thickness from 6 mm to 40 mm.
- It can hold panels min. 2 mm and max. 8 mm.
- To avoid any damages to the desk, inside clamp is sported with black soft pads (EVA) where it touches to the table.
- Easily removed and relocated. With two Multi-purpose Clamps, clamp position on the table or on panel is adjustable.
- It can be used to fix a range of rigid panels. Panel options: Clear or Frosted Acrylic and Wood.
- The panels can be moved easily and remounted.
- Multi-purpose Clamp Kit and Divider panels are suitable for a variety office styles, helping to reduce workplace disturbances and creating private workstations. Moreover it works well for restaurants, markets, cashiers, medical facilities, call centres and education and testing centres.
- No tools required to fix clamps and panels.
- 2 clamps are required to grip a panel.
- Packed in 2 pcs.
- Price per pack of 2 clamps.

DESCRIPTION

UHPC0G0000 | Multi Purpose Clamp Kit, packed in 2 pcs | 1,130 kg | 100 X 130 X 120 mm

WEIGHT

PACKING (wxhxd)