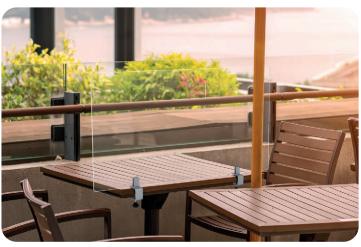

## One clamp, two solutions

- Removable Multi-purpose Clamp Kit provides a fast and tool-free way of creating a barrier in the front or middle of a table, desk, counter or cashier.
- It can be used to divide the tables from the middle.
- It can also be used to create a shied/screen in front of a cashier.
- Manufactured by steel and plastic material.
- It can be applied desk thickness from 6 mm to 40 mm.
- It can hold panels min. 2 mm and max. 8 mm.
- To avoid any damages to the desk, inside clamp is sported with black soft pads (EVA) where it touches to the table.
- Easily removed and relocated. With two Multi-purpose Clamps, clamp position on the table or on panel is adjustable.
- It can be used to fix a range of rigid panels. Panel options: Clear or Frosted Acrylic and Wood.
- The panels can be moved easily and remounted.
- Multi-purpose Clamp Kit and Divider panels are suitable for a variety office styles, helping to reduce workplace disturbances and creating private workstations. Moreover it works well for restaurants, markets, cashiers, medical facilities, call centres and education and testing centres.
- No tools required to fix clamps and panels.
- 2 clamps are required to grip a panel.
- Packed in 2 pcs.
- Price per pack of 2 clamps.

| PANEL      | DESCRITION                                              |
|------------|---------------------------------------------------------|
| UH0CD06560 | Clear Table Divider Panel, 650 X 600 mm, packed by 2    |
| UH0CD09070 | Clear Table Divider Panel, 900 X 700 mm, packed by 2    |
| UH0CD10070 | Clear Table Divider Panel, 1000 X 700 mm, packed by 2   |
| UH0CD12070 | Clear Table Divider Panel, 1200 X 700 mm, packed by 2   |
| UH0FD06560 | Frosted Table Divider Panel, 650 X 600 mm, packed by 2  |
| UH0FD09070 | Frosted Table Divider Panel, 900 X 700 mm, packed by 2  |
| UH0FD10070 | Frosted Table Divider Panel, 1000 X 700 mm, packed by 2 |
| UH0FD12070 | Frosted Table Divider Panel, 1200 X 700 mm, packed by 2 |
| UH0WD06560 | Chalk Divider Panel, 650 X 600 mm, packed by 2          |