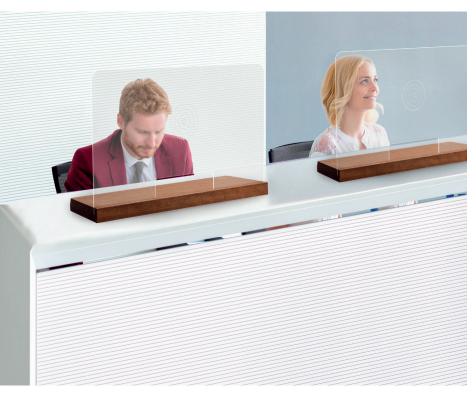

## **WOOD BASE CLEAR PROTECTION**

Clear Hygienic Separator helps you to protect from unwanted contamination from airborne viruses, bacteria and germs that could be caused by coughing or sneezing. It helps you to keep your distance with customers or other workers and colleagues. The wooden base gives the product an elegant and classic look. This item is made of wood. Because of the natural differences in wood, no two items will look the same. It will have its unique appearance and wood-grain.