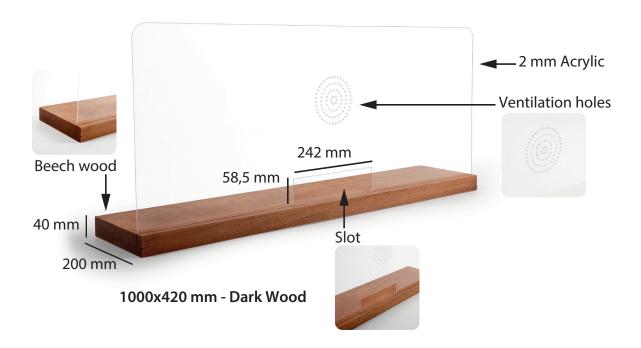

## **WOOD BASE CLEAR PROTECTION**

Clear Hygienic Separator helps you to protect from unwanted contamination from airborne viruses, bacteria and germs that could be caused by coughing or sneezing. It helps you to keep your distance with customers or other workers and colleagues. The wooden base gives the product an elegant and classic look. This item is made of wood. Because of the natural differences in wood, no two items will look the same. It will have its unique appearance and wood-grain.

700x420 mm - Dark Wood

\*Because of massive wood will have its unique appearance and wood-grain, no two products will match exactly the same.

| ARTICLE    | SIZE          | DESCRIPTION  |
|------------|---------------|--------------|
| UWCPN07042 | 700 X 420 mm  | Natural Wood |
| UWCPN10042 | 1000 X 420 mm | Natural Wood |
| UWCPD07042 | 700 X 420 mm  | Dark Wood    |
| UWCPD10042 | 1000 X 420 mm | Dark Wood    |