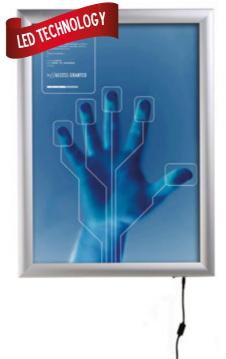

rther requests for increasing the efficiency and ventilation of power supply at interior use. Next steps of revision:

For this purpose, MT concentrated on replacing interior power supply with external power supply out of to 50 mm aluminum frame box.

Distributor participation: MT plans to track changes automatically. This, in turn, means that your data should be updated. For your company please communicate with your purchasing team for introducing this new status of external power supply. For all your pending orders at factory, the improved design will be used continuously.

Bom view changes – There will be no changes in display components and there have been one component power supply that has been replaced with an external component.

## **OLD** PRODUCT













## **NEW** PRODUCT