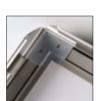

50 mm Led box Background:Due to application of various different and oversize products, the existing interior structure of the 50 mm Led box has become inapplicable, insufficient. There have been some unexpected claim feedbacks from previously applied items, and further requests for increasing the efficiency and ventilation of power supply at interior use. Next steps of revision:

For this purpose, MT concentrated on replacing interior power supply with external power supply out of to 50 mm aluminum frame box.

Distributor participation: MT plans to track changes automatically. This, in turn, means that your data should be updated. For your company please communicate with your purchasing team for introducing this new status of external power supply. For all your pending orders at factory, the improved design will be used continuously.