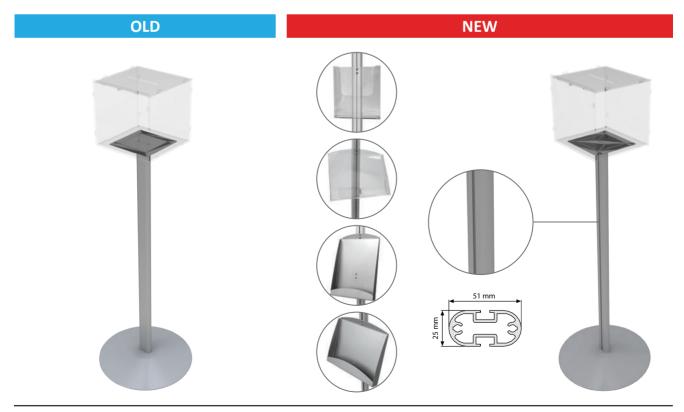

### **Steps of Revision:**

MT Displays keeps the same style of Free Standing Puzzle Tumble Box both. Due to request in being able to apply accessories on the profile and allow use in different environments Free Standing Puzzle Tumble Box profiles has been revised to one with insertion channel. MT Displays tested, reviewed analysed the efficiency performance data and reorganized production process for Free Standing Puzzle Tumble Box. As a result, MT Displays decided to revise Free Standing Puzzle Tumble Box.

#### **BOM Changes**

There has been a change in the components Free Standing Puzzle Tumble Box . In order to enable inserting accessories, profile has been changed to version with channel. With this minor change, Free Standing Puzzle Tumble Box can now be used various enviroments.