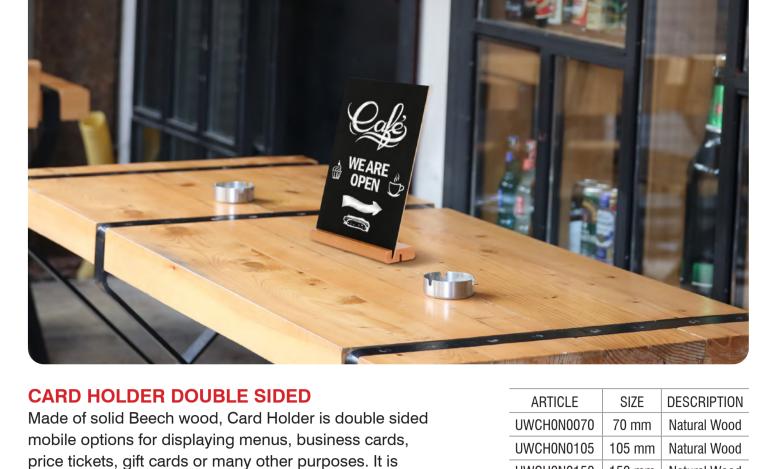

SIZE

**DESCRIPTION** 

**ARTICLE** 

nicely lacquered finished with round corners. It is good for displaying both ways. There are one channel on each side of Card holder one of which is 90 degrees angle and other one of which is 75 degrees angle. Card Holder is suitable for both indoor and outdoor places such as shops, restaurants, cafes and bars. To ensure sustainability of the quality, Card Holder is lacquered finished which is resistant to spill of food and fizzy drinks.