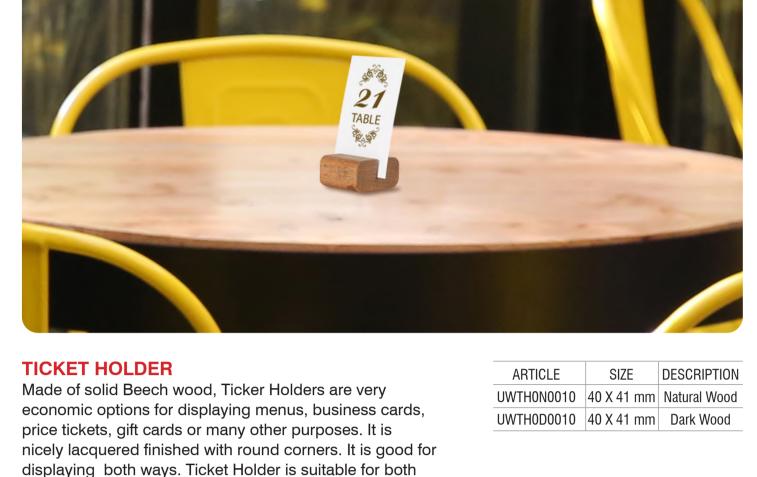

Ticket Holders are lacquered finished which is resistant to spill of food and fizzy drinks.

indoor and outdoor places such as shops, restaurants, cafes and bars. To ensure sustainability of the quality,