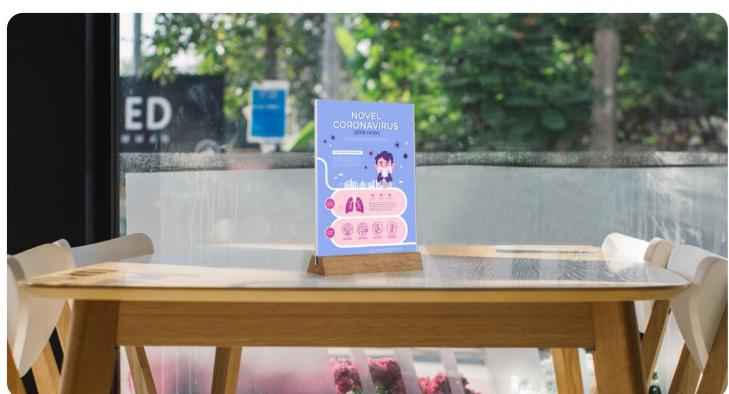

# TABLETOP WARNING SIGNS



## Made of solid Beech wood, Pyramid Car Holder is mobile option for displaying menus, business cards,

PYRAMID CARD HOLDER

price tickets, or many other announcement purposes. It is nicely lacquered finished with round corners. It is good for displaying both ways. Pyramid Card Holder is suitable for both indoor and outdoor places such as shops, restaurants, cafes and bars. To ensure sustainability of the quality, Pyramid Card Holders are lacquered finished which is resistant to spill of food and fizzy drinks.

| UWCHPN0070 | 70 mm  | Natural Wood |
|------------|--------|--------------|
| UWCHPN0105 | 105 mm | Natural Wood |
| UWCHPN0150 | 150 mm | Natural Wood |
| UWCHPN0210 | 210 mm | Natural Wood |
| UWCHPD0070 | 70 mm  | Dark Wood    |
| UWCHPD0105 | 105 mm | Dark Wood    |
| UWCHPD