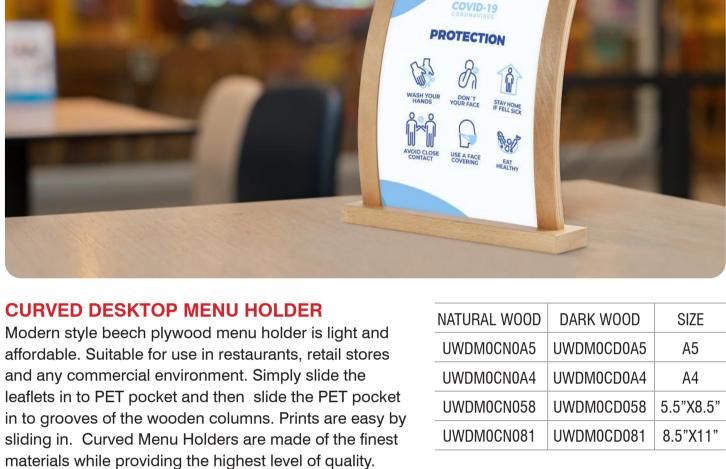

spill of food and fizzy drinks.

To ensure sustainability of the quality, wood menu holders are lacquered finished which is resistant to

BAR MENU

|  | ACC. | 100 |  |
|--|------|-----|--|
|  |      |     |  |
|  |      |     |  |
|  | _    | 1   |  |