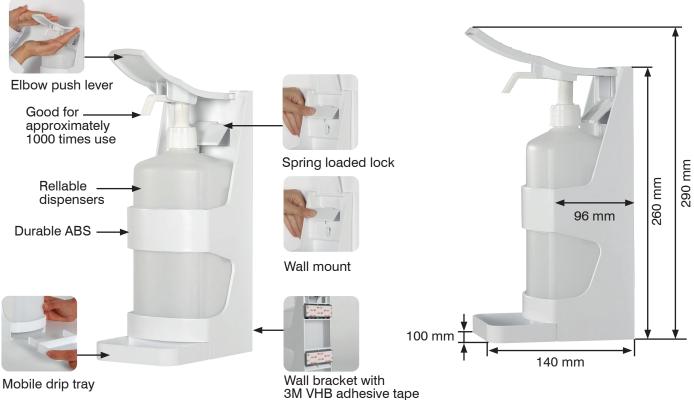

## TOOL FREE DISPENSER VOL2 FOR WALL AND GLASS MOUNTING

- Wall Dispenser is a good solution when space is limited. It is supplied with screw set and 2 wall brackets which has 3M VHB self-adhesive tape applied on.
- The dispensers are designed with independent modular sections to tailor-fit your space and mount easily on any surface with waterproof adhesive mounting brackets, from which they can be removed for cleaning.
- It is applied to glass or door with the bracket with 3M VHB self-adhesive tape included in the pack.
- Screw set helps to fix dispenser on the wall directly.
- Made of shutter-proof ABS, Wall Dispenser offer hand washing facilities around your business to help protect staff and customers from the spread of infection. It is supplied with a refillable 1I bottle and pump top mechanism to provide quick and easy access to disinfection. No special refill cartridges needed.
- Dispenser bottle has spring loaded locking system to prevent foreign access. Lever stays open for easy access during change of bottle. Pump is placed into the nest under the lever to avoid pump moving around. Pump nuzzle faces 120° downwards allowing alcohol gel into hand avoiding to spill over or wasting alcohol/gel.
- Drip tray included with Wall Dispenser, inserts into the holder with a basic locking system to prevent loosing.
- The use of a Wall Dispenser alcohol / gel holder means that there is no need for access to water or paper towels to maintain effective hand hygiene.
- It is packed complete with dispenser(without gel), wall bracket and screw set.
- Tool-Free installation and removal.