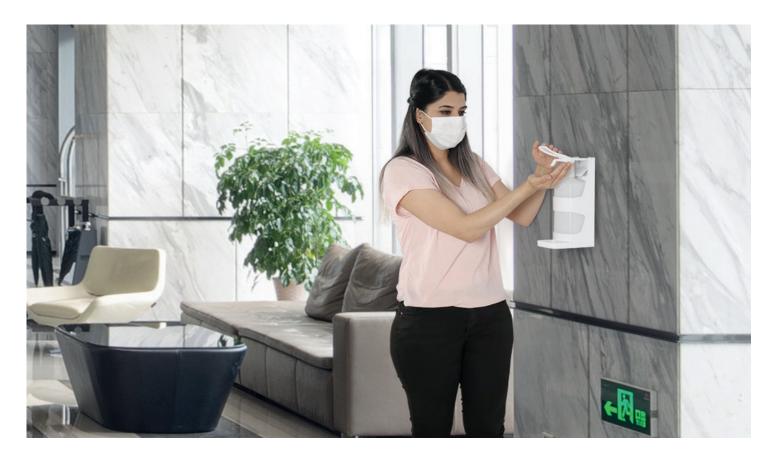

## TOOL FREE DISPENSER VOL2 FOR WALL AND GLASS MOUNTING

- Wall Dispenser is a good solution when space is limited. It is supplied with screw set and 2 wall brackets which has 3M VHB self-adhesive tape applied on.
- The dispensers are designed with independent modular sections to tailor-fit your space and mount easily on any surface with waterproof adhesive mounting brackets, from which they can be removed for cleaning.
- It is applied to glass or door with the bracket with 3M VHB self-adhesive tape included in the pack.
- Screw set helps to fix dispenser on the wall directly.
- Made of shutter-proof ABS, Wall Dispenser offer hand washing facilities around your business to help protect staff and customers from the spread of infection. It is supplied with a refillable 1I bottle and pump top mechanism to provide quick and easy access to disinfection. No special refill cartridges needed.
- Dispenser bottle has spring loaded locking system to prevent foreign access. Lever stays open for easy access during change of bottle. Pump is placed into the nest under the lever to avoid pump moving around. Pump nuzzle faces 120° downwards allowing alcohol gel into hand avoiding to spill over or wasting alcohol/gel.
- Drip tray included with Wall Dispenser, inserts into the holder with a basic locking system to prevent loosing.
- The use of a Wall Dispenser alcohol / gel holder means that there is no need for access to water or paper towels to maintain effective hand hygiene.
- It is packed complete with dispenser(without gel), wall bracket and screw set.
- Tool-Free installation and removal.