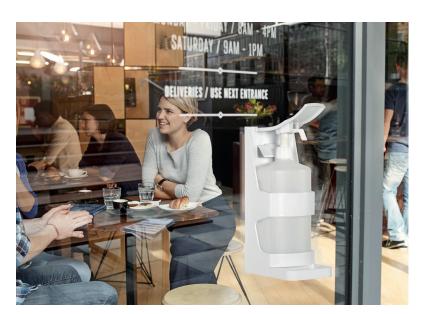

## TOOL FREE DISPENSER VOL2 FOR WALL AND GLASS MOUNTING

- Wall Dispenser is a good solution when space is limited. It is supplied with screw set and 2 wall brackets which has 3M VHB self-adhesive tape applied on.
- The dispensers are designed with independent modular sections to tailor-fit your space and mount easily on any surface with waterproof adhesive mounting brackets, from which they can be removed for cleaning.
- It is applied to glass or door with the bracket with 3M VHB self-adhesive tape included in the pack.
- Screw set helps to fix dispenser on the wall directly.
- Made of shutter-proof ABS, Wall Dispenser offer hand washing facilities around your business to help protect staff and customers from the spread of infection. It is supplied with a refillable 1I bottle and pump top mechanism to provide quick and easy access to disinfection. No special refill cartridges needed.
- Dispenser bottle has spring loaded locking system to prevent foreign access. Lever stays open for easy access during change of bottle. Pump is placed into the nest under the lever to avoid pump moving around. Pump nuzzle faces 120° downwards allowing alcohol gel into hand avoiding to spill over or wasting alcohol/gel.
- Drip tray included with Wall Dispenser, inserts into the holder with a basic locking system to prevent loosing.
- The use of a Wall Dispenser alcohol / gel holder means that there is no need for access to water or paper towels to maintain effective hand hygiene.
- It is packed complete with dispenser(without gel), wall bracket and screw set.
- Tool-Free installation and removal.