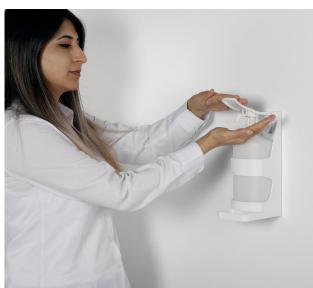

## TOOL FREE DISPENSER VOL2 FOR WALL AND GLASS MOUNTING

- Wall Dispenser is a good solution when space is limited. It is supplied with screw set and 2 wall brackets which has 3M VHB self-adhesive tape applied on.
- The dispensers are designed with independent modular sections to tailor-fit your space and mount easily on any surface with waterproof adhesive mounting brackets, from which they can be removed for cleaning.
- It is applied to glass or door with the bracket with 3M VHB self-adhesive tape included in the pack.
- Screw set helps to fix dispenser on the wall directly.
- Made of shutter-proof ABS, Wall Dispenser offer hand washing facilities around your business to help protect staff and customers from the spread of infection. It is supplied with a refillable 1I bottle and pump top mechanism to provide quick and easy access to disinfection. No special refill cartridges needed.
- Dispenser bottle has spring loaded locking system to prevent foreign access. Lever stays open for easy access during change of bottle. Pump is placed into the nest under the lever to avoid pump moving around. Pump nuzzle faces 120° downwards allowing alcohol gel into hand avoiding to spill over or wasting alcohol/gel.
- Drip tray included with Wall Dispenser, inserts into the holder with a basic locking system to prevent loosing.
- The use of a Wall Dispenser alcohol / gel holder means that there is no need for access to water or paper towels to maintain effective hand hygiene.
- It is packed complete with dispenser(without gel), wall bracket and screw set.
- Tool-Free installation and removal.