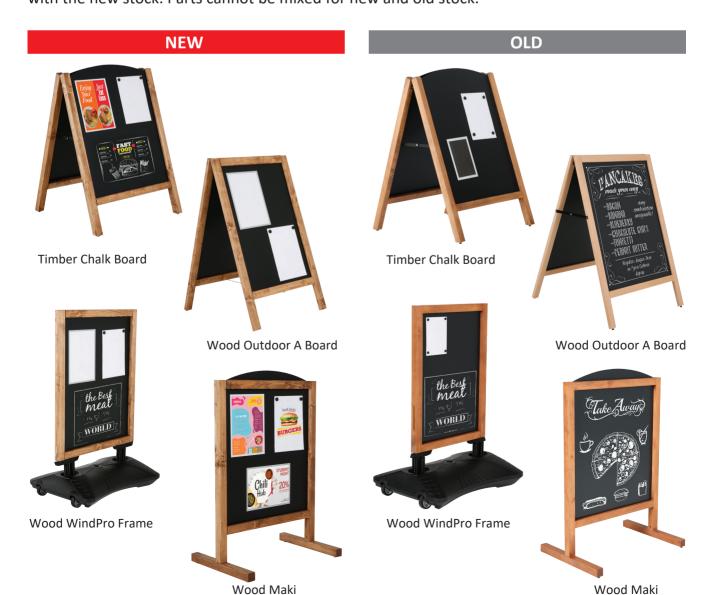

# PRODUCT REVISION ANNOUNCEMENT

RELEASE DATE: 23/12/2019 - Document #...

This announcement contains revision of (2) products,
Wood Outdoor A Board and Timber Chalk Board in
Wood Displays Index and (2) products,
Wood WindPro Frame and Wood Maki in Pavement Signs
Index of MT Displays 2019 Catalogue.

#### **Steps of Revision:**

Wood type of Wood Outdoor A Board, Timber Chalk Board, Wood WindPro Frame and Wood Maki has been changed for fir tree. This revision does not affect the product practically, but increases outdoor performance.

### **BOM Changes**

Product tree of Wood Outdoor A Board, Timber Chalk Board, Wood WindPro Frame and Wood Maki has been revised. Existing SKUs remain the same.