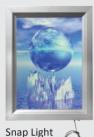

## M&T Displays withdraw *Snap Light* from production

Snap light is one of the first illuminated products we have added to our range. We gradually drove

the Snap Lights out from the stocks during 2011. Through this process, we launched a new product smart ledbox, new ultra slim, high quality attractive, technologic and *functional led boxes* instead of Snap Light. LED illumination in led boxes provide up to %60 energy cost. 19 mm thinnest ledbox offers evenly diffused lux in all sizes.