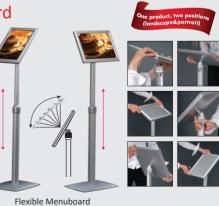

Our existing products; Flexible Menuboard and Decorative / Classical Menuboard with the recently added feature of landscape/portrait position adjustment covers the different needs of applications. M&T Displays will keep providing service of parts for at least 2 years for sold items in the past.