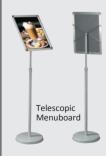

## M&T Displays decided to withdraw Telescopic Menuboard from M&T product range in 2013.

Thanks to R&D department's studies and distrubitors' feedback for increased product efficiency. We develop and produce more functional, useful, aesthetic and practical menuboard models instead of Telescopic Menuboards.