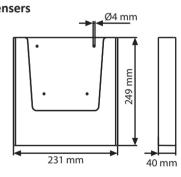

cally since the information released and communicated with customers as of February, 2016.

It also effect 2 aluminium structure which Wall Mount Leaflet Dispensers Version is used as described below.

For your internal information, please communicate with your stock keeping, purchasing team and your sales team for introducing this new status of higher performance. For all your pending orders, the improved design will be applied automatically and used continuously. You need to check your stock of aluminium structure and leaflet dispensers and implement the new ones in your stock and system.

#### **Affected Products**

- Coctail brochure set
- Coctail brochure set for way

# **OLD/ UMSD008000**

#### Wall Mount Leaflet Dispensers





#### **Coctail Brochure Sets**





NEW/ UMSD008100









3EV 00 - 02.201