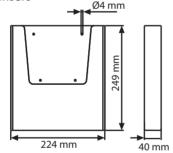

&T plans to track changes and implements changes automatically since the information released and communicated with customers as of February, 2016.

It also effect 2 aluminium structure which Wall Mount Leaflet Dispensers Version is used as described below.

For your internal information, please communicate with your stock keeping, purchasing team and your sales team for introducing this new status of higher performance. For all your pending orders, the improved design will be applied automatically and used continuously. You need to check your stock of aluminium structure and leaflet dispensers and implement the new ones in your stock and system.

#### **Affected Products**

- Coctail brochure set
- Coctail brochure set for way

# **OLD/ UMSD008000**

#### Wall Mount Leaflet Dispensers





#### **Coctail Brochure Sets**





NEW/ UMSD008100









3EV 00 - 02.201