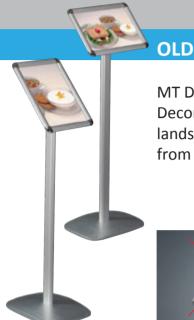

#### **OLD**

MT Displays withdraws Classical Menuboand landscape and portrait from production