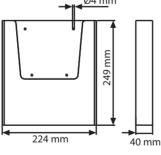

#### / UMSD008000 OLD

NEW/ UMSD008100

**Brochure Set** 

Wall Mount Leaflet Dispensers

Wall Mount Leaflet Dispensers

Coctail Brochure Set for Wall

2 pcs x A4 Size

Coctail Brochure Set for Wall

2 pcs x A4 Size

www.mtdisplays.com.tr