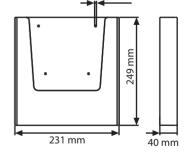

#### / UMSD008000 OLD

NEW/ UMSD008100

**Brochure Set** 

Wall Mount Leaflet Dispensers

Wall Mount Leaflet Dispensers

Coctail Brochure Set for Wall

2 pcs x A4 Size

Coctail Brochure Set for Wall

2 pcs x A4 Size

www.mtdisplays.com.tr