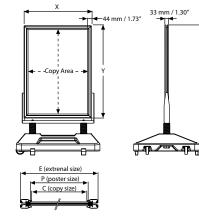

ensure the movement of the unit.

\* Natural silver-anodized, black in standard and various RAL colors available with antimicrobial powder coating. Standard color for waterbase is metallic grey while other colors are available upon request

\* Packed unassembled with an easy mounting instruction sheet & fixing set. 2 packs. See info chart for pack sizes.





### COLOURS IN STOCK

Silver

### SUITABLE FOR

Eco Waterbase Windsign can be used for INDOOR and OUTDOOR applications, for signage needs in many locations like shopping centers, markets, groceries, hotels, offices airports, shops and stores, hospitals, schools, apartments and many more.

### WATCH VIDEO



Watch video at our website www.mtdisplays.com

### **FEATURES** Adhesive poster tape Clear cove hanger

## **EXPLODED VIEW**





**TECHNICAL DRAWING** 





### 

| LES             | LES                                                                                                                                                                         |                                                                                                                                                                                                                                                                                           |