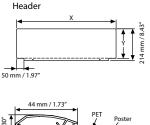

e unit.

\* Natural silver-anodized, black in standard and various RAL colors available with antimicrobial powder coating. Standard color for waterbase is metallic grey while other colors are available upon request

\* Packed unassembled with an easy mounting instruction sheet & fixing set. 2 packs. See info chart for pack sizes.





### COLOURS IN STOCK

Silver

### SUITABLE FOR

Eco Waterbase Windsign can be used for INDOOR and OUTDOOR applications, for signage needs in many locations like shopping centers, markets, groceries, hotels, offices airports, shops and stores, hospitals, schools, apartments and many more.

### WATCH VIDEO



Watch video at our website www.mtdisplays.com

### **FEATURES** Adhesive poster tape Clear cove hanger

## **EXPLODED VIEW**





**TECHNICAL DRAWING** 





### 

| LES             | LES                                                                                                                                                                         |                                                                                                                                                                                                                                                                                           |