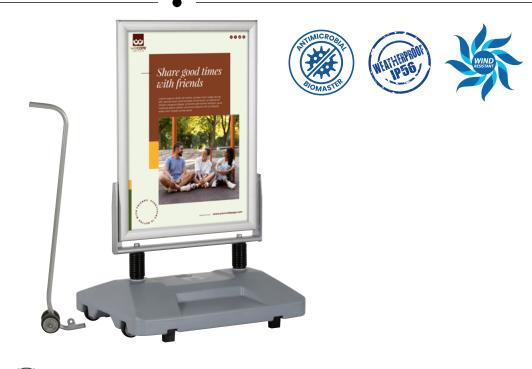

### **KEY SELECTION ATTRIBUTES**

\* Double-sided Pavement Sign with heavy waterbase and steel spring design for flexibility and stability.

\* Suitable for various poster sizes, available with round mitred corners for safety. \* Wind Resistant: Suitable for windy outdoor conditions.

\* Weatherproof IP56: Suitable for rainy conditions with over size anti-reflex PET and a rubber seal around the frame for protecting the poster within.

\* One set includes a double sided snap open swing master frame, 2 antireflex poster covers, 1 PP backing, heavy waterbase with wheels, 2 nuts for installation. \* For optional header use, header enabled frames must be ordered. Optional carry tool is available.