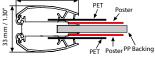

\* Weatherproof IP56: Suitable for rainy conditions with over size anti-reflex PET and a rubber seal around the frame for protecting the poster within.

\* One set includes a double sided snap open swing master frame, 2 antireflex poster covers, 1 PP backing, heavy waterbase with wheels, 2 nuts for installation. \* For optional header use, header enabled frames must be ordered. Optional carry tool is available.