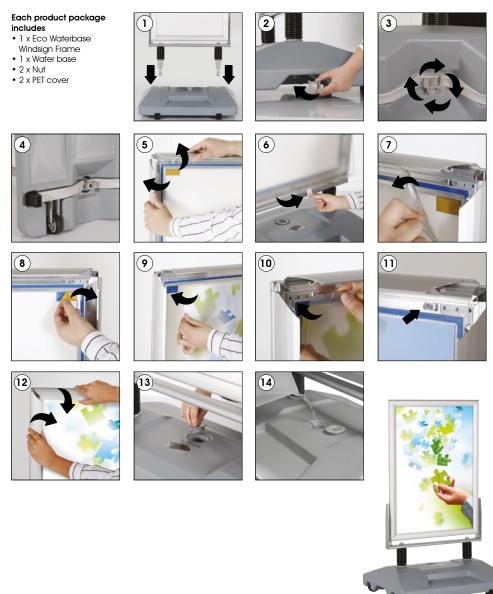

\* Packed unassembled with an easy mounting instruction sheet & fixing set. 2 packs. See info chart for pack sizes.