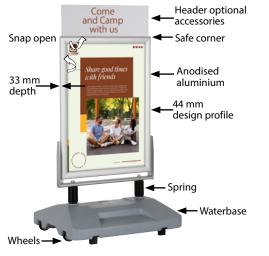

### COST-SAVING HEAVY-BASE SIDEWALK SIGNS WITH FLEXIBLE SPRING DESIGN

Various sizes are available all with safe mitred corners. Its round corners do not have sharp edges. After the closure of the side profiles, the rubber seal in addition with over size PET makes the product waterproof. The easy-to-open snap frame includes an anti-reflex cover. The steel springs provide the flexibility to ensure stability. The wheels ensure the movement of the unit. Product is double sided.

\* The wheels ensure the movement of the unit.

\* Natural silver-anodized, black in standard and various RAL colors available with antimicrobial powder coating. Standard color for waterbase is metallic grey while other colors are available upon request