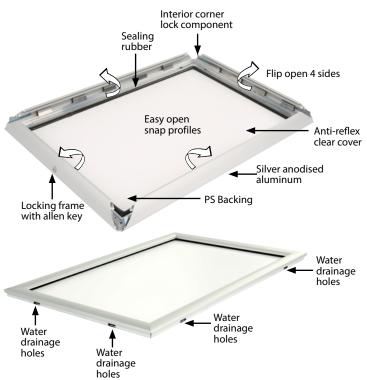

f availabilities.
- Weatherproof IP55
- Patented product (TR 2006 06254 PCT/TR06/000064)
- · Secured with an Allen Key.
- \* One allen key locks one side of frame and interlocks 3 sides.
- \* Optional V-Hangers for easy mounting.









Silver



Black



# **COLOURS IN STOCK**





Silver Black

# **COLOUR OPTIONS**



# **CORNER TYPES**



# **SUITABLE FOR**

Lockable Weatherproof Frame can be used for INDOOR and OUTDOOR applications, for signage needs in many locations like shopping centers, markets, groceries, hotels, offices airports, shops and stores, hospitals, schools, apartments, museums, restaurants, theatres, commercial advertising and even art works and many more.

# **WATCH VIDEO**



Watch video at our website www.mtdisplays.com

# **FEATURES**







## **EXPLODED VIEW**



# **TECHNICAL DRAWING**



# **ARTICLES**

| EXTERNAL (x-y)  |                                                                                                                                                                             |                                                                                                                                                                                                                                                                                                     | WEIGHT