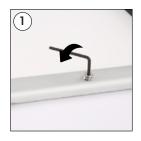

# **ENSURE YOUR OUTDOOR POSTERS ARE NOT ACCESSED BY UNAUTHORIZED PARTIES**

The weatherproof wall mountable poster frames have been manufactured with silver anodized finish aluminum profiles and inner rubber gaskets to achieve resistance from unfavourable weather conditions - this may include rain, dust, or other corrosive agents. The weatherproof outdoor frames have been specifically designed with an internal weather stripping facility that achieves the highest quality adhesive seal to guard against unwanted water damage and other harsh environmental conditions. These locking poster boards have been produced with the utmost consideration to safety, security and protection of your printed posters. Not only have the lockable snap frames been produced with tailor-made weather resistant design elements, but the aluminium display unit has been manufactured with a high security lock and key to guarantee safety of your printed posters. The lockable poster frame is simple to use with flip open sides. The four sides of the lockable frame open sequentially. The last profile is held in place with a screw on top that can be opened with its key. All you need to do is unlock the frame with the special allen key that is included with the product and snap open all four sides. Then you can place your printed poster and the plastic, clear non-glare cover over it and snap close. It only takes seconds to update your printed posters. This system ensures your poster is never accessed by unauthorized third parties. Clear, plastic, non-glare cover prevents glare as well as keeps your poster away from dust and dirt.

#### **Installation Considerations**

Each frame includes an allen key to open the locked profile. Each frame includes wall fixing (4 screws & 4 plugs). "Optional hangers" permit easy mounting.