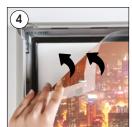

# **ENSURE YOUR OUTDOOR POSTERS ARE NOT ACCESSED BY UNAUTHORIZED PARTIES**

The weatherproof wall mountable poster frames have been manufactured with silver anodized finish aluminum profiles and inner rubber gaskets to achieve resistance from unfavourable weather conditions - this may include rain, dust, or other corrosive agents. The weatherproof outdoor frames have been specifically designed with an internal weather stripping facility that achieves the highest quality adhesive seal to guard against unwanted water damage and other harsh environmental conditions. These locking poster boards have been produced with the utmost consideration to safety, security and protection of your printed posters. Not only have the lockable snap frames been produced with tailor-made weather resistant design elements, but the aluminium display unit has been manufactured with a high security lock and key to guarantee safety of your printed posters. The lockable poster frame is simple to use with flip open sides. The four sides of the lockable frame open sequentially. The last profile is held in place with a screw on top that can be opened with its key. All you need to do is unlock the frame with the special allen key that is included with the product and snap open all four sides. Then you can place your printed poster and the plastic, clear non-glare cover over it and snap close. It only takes seconds to update your printed posters. This system ensures your poster is never accessed by unauthorized third parties. Clear, plastic, non-glare cover prevents glare as well as keeps your poster away from dust and dirt.