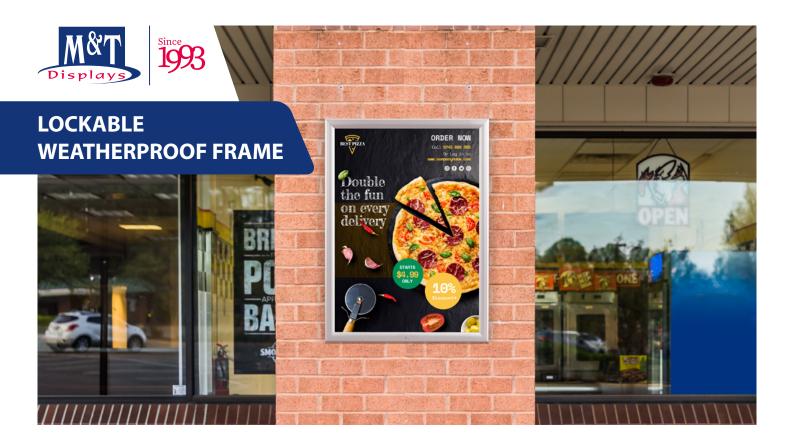

# **ENSURE YOUR OUTDOOR POSTERS ARE NOT ACCESSED BY UNAUTHORIZED PARTIES**

The weatherproof wall mountable poster frames have been manufactured with silver anodized finish aluminum profiles and inner rubber gaskets to achieve resistance from unfavourable weather conditions - this may include rain, dust, or other corrosive agents. The weatherproof outdoor frames have been specifically designed with an internal weather stripping facility that achieves the highest quality adhesive seal to guard against unwanted water damage and other harsh environmental conditions. These locking poster boards have been produced with the utmost consideration to safety, security and protection of your printed posters. Not only have the lockable snap frames been produced with tailor-made weather resistant design elements, but the aluminium display unit has been manufactured with a high security lock and key to guarantee safety of your printed posters. The lockable poster frame is simple to use with flip open sides. The four sides of the lockable frame open sequentially. The last profile is held in place with a screw on top that can be opened with its key. All you need to do is unlock the frame with the special allen key that is included with the product and snap open all four sides. Then you can place your printed poster and the plastic, clear non-glare cover over it and snap close. It only takes seconds to update your printed posters. This system ensures your poster is never accessed by unauthorized third parties. Clear, plastic, non-glare cover prevents glare as well as keeps your poster away from dust and dirt.

# **SUITABLE FOR**

Lockable Weatherproof Frame can be used for INDOOR and OUTDOOR applications, for signage needs in many locations like shopping centers, markets, groceries, hotels, offices airports, shops and stores, hospitals, schools, apartments, museums, restaurants, theatres, commercial advertising and even art works and many more.