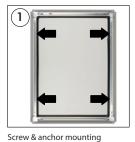

#### **Installation Considerations**

Each frame includes an allen key to open the locked profile. Each frame includes wall fixing (4 screws & 4 plugs). "Optional hangers" permit easy mounting.

# Lockable Weatherproof Frame / 1001991

Each frame includes an allen key to open the locked profile.

Each frame includes wall mounting accessories (4 screws & 4 anchors)

- Please inform the order number on the product or on the carton (e.g. 1/110001394-460) to the place that you have made the purchase if anyproblem with the product occurs.
- All rights reserved. All pictures, figures and writings are secured internationally by copy-right law. Infringements will be sued by civil and legal law.