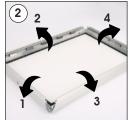

# **ENSURE YOUR OUTDOOR POSTERS ARE NOT ACCESSED BY UNAUTHORIZED PARTIES**

The weatherproof wall mountable poster frames have been manufactured with silver anodized finish aluminum profiles and inner rubber gaskets to achieve resistance from unfavourable weather conditions - this may include rain, dust, or other corrosive agents. The weatherproof outdoor frames have been specifically designed with an internal weather stripping facility that achieves the highest quality adhesive seal to guard against unwanted water damage and other harsh environmental conditions. These locking poster boards have been produced with the utmost consideration to safety, security and protection of your printed posters. Not only have the lockable snap frames been produced with tailor-made weather resistant design elements, but the aluminium display unit has been manufactured with a high security lock and key to guarantee safety of your printed posters. The lockable poster frame is simple to use with flip open sides. The four sides of the lockable frame open sequentially. The last profile is held in place with a screw on top that can be opened with its key. All you need to do is unlock the frame with the special allen key that is included with the product and snap open all four sides. Then you can place your printed poster and the plastic, clear non-glare cover over it and snap close. It only takes seconds to update your printed posters. This system ensures your poster is never accessed by unauthorized third parties. Clear, plastic, non-glare cover prevents glare as well as keeps your poster away from dust and dirt.

### **Design Considerations**

Suitable for silk screen printing, max. letter height is 16 mm.

Please use the pull sticker to take off the cover. Please place the poster inside the water wick around the inner frame.