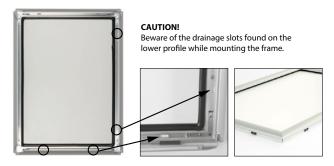

# Lockable Weatherproof Frame / 1001991

Each frame includes an allen key to open the locked profile.

Each frame includes wall mounting accessories (4 screws & 4 anchors)

- Please inform the order number on the product or on the carton (e.g. 1/110001394-460) to the place that you have made the purchase if anyproblem with the product occurs.
- All rights reserved. All pictures, figures and writings are secured internationally by copy-right law. Infringements will be sued by civil and legal law.