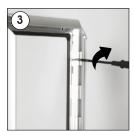

# **ENSURE YOUR OUTDOOR POSTERS ARE NOT ACCESSED BY UNAUTHORIZED PARTIES**

The weatherproof wall mountable poster frames have been manufactured with silver anodized finish aluminum profiles and inner rubber gaskets to achieve resistance from unfavourable weather conditions - this may include rain, dust, or other corrosive agents. The weatherproof outdoor frames have been specifically designed with an internal weather stripping facility that achieves the highest quality adhesive seal to guard against unwanted water damage and other harsh environmental conditions. These locking poster boards have been produced with the utmost consideration to safety, security and protection of your printed posters. Not only have the lockable snap frames been produced with tailor-made weather resistant design elements, but the aluminium display unit has been manufactured with a high security lock and key to guarantee safety of your printed posters. The lockable poster frame is simple to use with flip open sides. The four sides of the lockable frame open sequentially. The last profile is held in place with a screw on top that can be opened with its key. All you need to do is unlock the frame with the special allen key that is included with the product and snap open all four sides. Then you can place your printed poster and the plastic, clear non-glare cover over it and snap close. It only takes seconds to update your printed posters. This system ensures your poster is never accessed by unauthorized third parties. Clear, plastic, non-glare cover prevents glare as well as keeps your poster away from dust and dirt.

#### **Installation Considerations**

Each frame includes an allen key to open the locked profile. Each frame includes wall fixing (4 screws & 4 plugs). "Optional hangers" permit easy mounting.

# Lockable Weatherproof Frame / 1001991

Each frame includes an allen key to open the locked profile.

Each frame includes wall mounting accessories (4 screws & 4 anchors)

- Please inform the order number on the product or on the carton (e.g. 1/110001394-460) to the place that you have made the purchase if anyproblem with the product occurs.
- All rights reserved. All pictures, figures and writings are secured internationally by copy-right law. Infringements will be sued by civil and legal law.