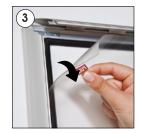

# **ENSURE YOUR OUTDOOR POSTERS ARE NOT ACCESSED BY UNAUTHORIZED PARTIES**

The weatherproof wall mountable poster frames have been manufactured with silver anodized finish aluminum profiles and inner rubber gaskets to achieve resistance from unfavourable weather conditions - this may include rain, dust, or other corrosive agents. The weatherproof outdoor frames have been specifically designed with an internal weather stripping facility that achieves the highest quality adhesive seal to guard against unwanted water damage and other harsh environmental conditions. These locking poster boards have been produced with the utmost consideration to safety, security and protection of your printed posters. Not only have the lockable snap frames been produced with tailor-made weather resistant design elements, but the aluminium display unit has been manufactured with a high security lock and key to guarantee safety of your printed posters. The lockable poster frame is simple to use with flip open sides. The four sides of the lockable frame open sequentially. The last profile is held in place with a screw on top that can be opened with its key. All you need to do is unlock the frame with the special allen key that is included with the product and snap open all four sides. Then you can place your printed poster and the plastic, clear non-glare cover over it and snap close. It only takes seconds to update your printed posters. This system ensures your poster is never accessed by unauthorized third parties. Clear, plastic, non-glare cover prevents glare as well as keeps your poster away from dust and dirt.

#### **Installation Considerations**

Each frame includes an allen key to open the locked profile. Each frame includes wall fixing (4 screws & 4 plugs). "Optional hangers" permit easy mounting.