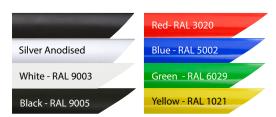

# **COLOURS IN STOCK**

Silver Black

# **COLOUR OPTIONS**

### **Surface Finish**

Silver anodized or black colour, antimicrobial powder coating. Custom colors also available, call for custom color requests.