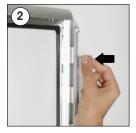

# **ENSURE YOUR OUTDOOR POSTERS ARE NOT ACCESSED BY UNAUTHORIZED PARTIES**

The weatherproof wall mountable poster frames have been manufactured with silver anodized finish aluminum profiles and inner rubber gaskets to achieve resistance from unfavourable weather conditions - this may include rain, dust, or other corrosive agents. The weatherproof outdoor frames have been specifically designed with an internal weather stripping facility that achieves the highest quality adhesive seal to guard against unwanted water damage and other harsh environmental conditions. These locking poster boards have been produced with the utmost consideration to safety, security and protection of your printed posters. Not only have the lockable snap frames been produced with tailor-made weather resistant design elements, but the aluminium display unit has been manufactured with a high security lock and key to guarantee safety of your printed posters. The lockable poster frame is simple to use with flip open sides. The four sides of the lockable frame open sequentially. The last profile is held in place with a screw on top that can be opened with its key. All you need to do is unlock the frame with the special allen key that is included with the product and snap open all four sides. Then you can place your printed poster and the plastic, clear non-glare cover over it and snap close. It only takes seconds to update your printed posters. This system ensures your poster is never accessed by unauthorized third parties. Clear, plastic, non-glare cover prevents glare as well as keeps your poster away from dust and dirt.

#### **Installation Considerations**

Each frame includes an allen key to open the locked profile. Each frame includes wall fixing (4 screws & 4 plugs). "Optional hangers" permit easy mounting.

# Lockable Weatherproof Frame / 1001991

Each frame includes an allen key to open the locked profile.

Each frame includes wall mounting accessories (4 screws & 4 anchors)

- Please inform the order number on the product or on the carton (e.g. 1/110001394-460) to the place that you have made the purchase if anyproblem with the product occurs.
- All rights reserved. All pictures, figures and writings are secured internationally by copy-right law. Infringements will be sued by civil and legal law.