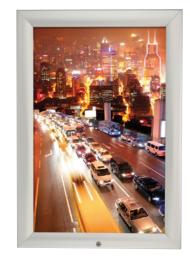

# **ENSURE YOUR OUTDOOR POSTERS ARE NOT ACCESSED BY UNAUTHORIZED PARTIES**

The weatherproof wall mountable poster frames have been manufactured with silver anodized finish aluminum profiles and inner rubber gaskets to achieve resistance from unfavourable weather conditions - this may include rain, dust, or other corrosive agents. The weatherproof outdoor frames have been specifically designed with an internal weather stripping facility that achieves the highest quality adhesive seal to guard against unwanted water damage and other harsh environmental conditions. These locking poster boards have been produced with the utmost consideration to safety, security and protection of your printed posters. Not only have the lockable snap frames been produced with tailor-made weather resistant design elements, but the aluminium display unit has been manufactured with a high security lock and key to guarantee safety of your printed posters. The lockable poster frame is simple to use with flip open sides. The four sides of the lockable frame open sequentially. The last profile is held in place with a screw on top that can be opened with its key. All you need to do is unlock the frame with the special allen key that is included with the product and snap open all four sides. Then you can place your printed poster and the plastic, clear non-glare cover over it and snap close. It only takes seconds to update your printed posters. This system ensures your poster is never accessed by unauthorized third parties. Clear, plastic, non-glare cover prevents glare as well as keeps your poster away from dust and dirt.