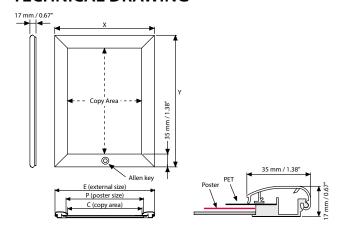

# **TECHNICAL DRAWING**

#### Material

35 mm aluminum profiles. PET poster cover, PS backing or ABS backing. Rubber Sealing.

#### **Installation Considerations**

Each frame includes an allen key to open the locked profile. Each frame includes wall fixing (4 screws & 4 plugs). "Optional hangers" permit easy mounting.

### **Design Considerations**

Suitable for silk screen printing, max. letter height is 16 mm.

Please use the pull sticker to take off the cover. Please place the poster inside the water wick around the inner frame.