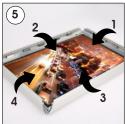

# **ENSURE YOUR OUTDOOR POSTERS ARE NOT ACCESSED BY UNAUTHORIZED PARTIES**

The weatherproof wall mountable poster frames have been manufactured with silver anodized finish aluminum profiles and inner rubber gaskets to achieve resistance from unfavourable weather conditions - this may include rain, dust, or other corrosive agents. The weatherproof outdoor frames have been specifically designed with an internal weather stripping facility that achieves the highest quality adhesive seal to guard against unwanted water damage and other harsh environmental conditions. These locking poster boards have been produced with the utmost consideration to safety, security and protection of your printed posters. Not only have the lockable snap frames been produced with tailor-made weather resistant design elements, but the aluminium display unit has been manufactured with a high security lock and key to guarantee safety of your printed posters. The lockable poster frame is simple to use with flip open sides. The four sides of the lockable frame open sequentially. The last profile is held in place with a screw on top that can be opened with its key. All you need to do is unlock the frame with the special allen key that is included with the product and snap open all four sides. Then you can place your printed poster and the plastic, clear non-glare cover over it and snap close. It only takes seconds to update your printed posters. This system ensures your poster is never accessed by unauthorized third parties. Clear, plastic, non-glare cover prevents glare as well as keeps your poster away from dust and dirt.

### **Design Considerations**

Suitable for silk screen printing, max. letter height is 16 mm.

Please use the pull sticker to take off the cover. Please place the poster inside the water wick around the inner frame.