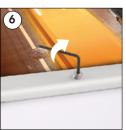

### **Design Considerations**

Suitable for silk screen printing, max. letter height is 16 mm.

Please use the pull sticker to take off the cover. Please place the poster inside the water wick around the inner frame.