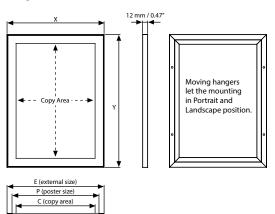

ded, Landscape - Gray



T: +90 850 433 67 85 / info@mtdisplays.com / www.mtdisplays.com

**Double Sided Portrait - Black** 

### **COLOURS IN STOCK**



**COLOUR OPTIONS** 

Black - RAL 9005 Silver Anodised

Red- RAL 3020 Blue - RAL 5002



WATCH VIDEO

Watch video at our website www.mtdisplays.com

White - RAL 9003

### **SUITABLE FOR**

Suitable for use in landscape and portrait positions. Magnetic Frame can be used for INDOOR applications, for signage needs in many locations like shopping centers, markets, groceries, hotels, offices airports, shops and stores, hospitals, schools, apartments, banks, restaurants, libraries, museums, telecom companies, travel agencies and many more.

# **FEATURES**

### Single sided



### **EXPLODED VIEW**





# **TECHNICAL DRAWING**

### Single Sided







## ARTICLES

| SINGLE SIDED                                                                                                                                                                                                                                                                                                                                                                                                 |                                                                                                                                                                 |                                                                                                                                                                                           |