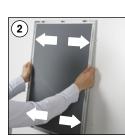

### INSTALLATION INSTRUCTIONS

Magnetic Frame Single Sided / 1010191H000

Screw & anchor mounting

Each frame includes wall mounting accessories (4 screws & 4 anchors)

Magnets

• Please inform the order number on the product or on the carton (e.g. 1/110001394-460) to the place that you have made the purchase if anyproblem with the product occurs.