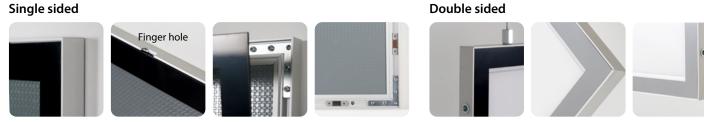

ortrait positions.
- Double Sided comes with hanging kit.





Single Sided, Landscape - Gray



T: +90 850 433 67 85 / info@mtdisplays.com / www.mtdisplays.com

**Double Sided Portrait - Black** 

### **COLOURS IN STOCK**



**COLOUR OPTIONS** 

Black - RAL 9005 Silver Anodised

Red- RAL 3020 Blue - RAL 5002



WATCH VIDEO

Watch video at our website www.mtdisplays.com

White - RAL 9003

### **SUITABLE FOR**

Suitable for use in landscape and portrait positions. Magnetic Frame can be used for INDOOR applications, for signage needs in many locations like shopping centers, markets, groceries, hotels, offices airports, shops and stores, hospitals, schools, apartments, banks, restaurants, libraries, museums, telecom companies, travel agencies and many more.

# **FEATURES**

### Single sided



### **EXPLODED VIEW**





# **TECHNICAL DRAWING**

### Single Sided







## ARTICLES

| SINGLE SIDED                                                                                                                                                                                                                                                                                                                                                                                                 |                                                                                                                                                                 |