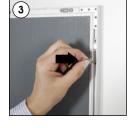

### INSTALLATION INSTRUCTIONS

Magnetic Frame Single Sided / 1010191H000

Screw & anchor mounting

Each frame includes wall mounting accessories (4 screws & 4 anchors)

Magnets

• Please inform the order number on the product or on the carton (e.g. 1/110001394-460) to the place that you have made the purchase if anyproblem with the product occurs.