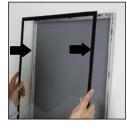

#### Installation Considerations

Can be used landscape or portrait. Complete with wall fixing components. No assembly required. Adjusting suspension cable manually for double sided. Hidden finger hole on the short profile for easy opening of magnetic cover.

### INSTALLATION INSTRUCTIONS

Magnetic Frame Single Sided / 1010191H000

Screw & anchor mounting

Each frame includes wall mounting accessories (4 screws & 4 anchors)

Magnets

• Please inform the order number on the product or on the carton (e.g. 1/110001394-460) to the place that you have made the purchase if anyproblem with the product occurs.