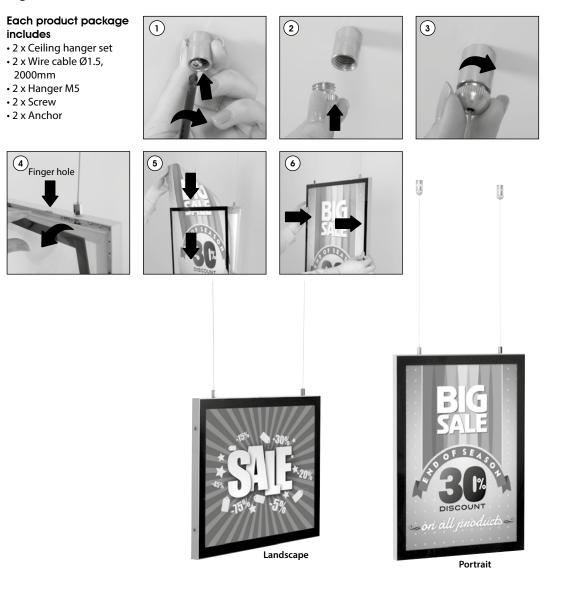

### INSTALLATION INSTRUCTIONS

### Magnetic Frame Double Sided / 1010191H000

• Please inform the order number on the product or on the carton (e.g. 1/110001394-460) to the place that you have made the purchase if anyproblem with the product occurs.