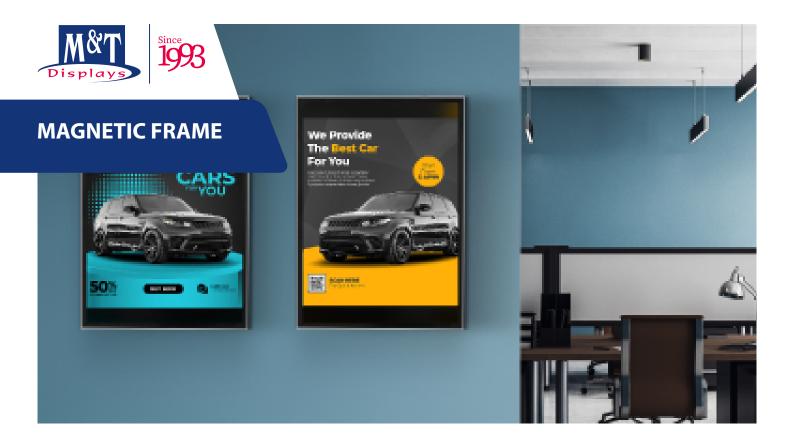

## **BE UNIQUE WITH A VERY SLIM DESIGN FOR YOUR PROFESSIONAL ADS**

A poster frame with magnetic cover brings new style to frames. It is very slim, elegant and different than most frames available. Single Sided Magnetic Frames can be wall mounted in landscape or portrait positions. Double Sided Magnetic Frames can be easily used landscape or portrait by adjusting suspension cable manually.

### **SUITABLE FOR**

Suitable for use in landscape and portrait positions. Magnetic Frame can be used for INDOOR applications, for signage needs in many locations like shopping centers, markets, groceries, hotels, offices airports, shops and stores, hospitals, schools, apartments, banks, restaurants, libraries, museums, telecom companies, travel agencies and many more.