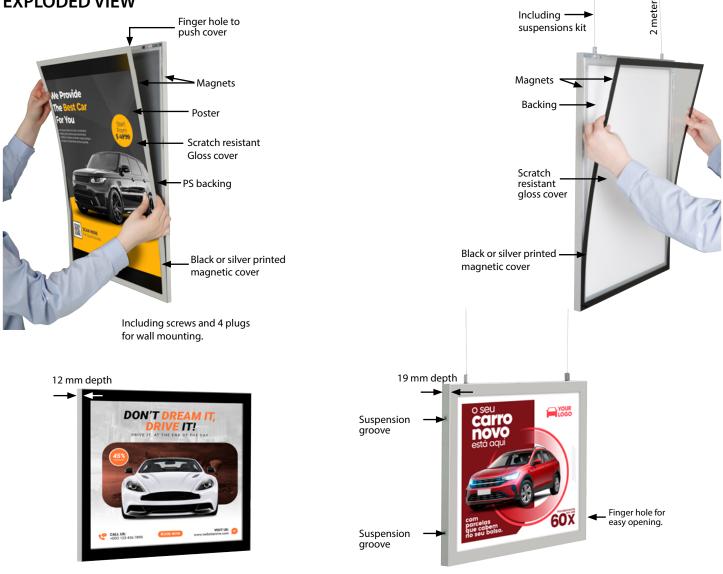

le Sided comes with hanging kit.





Single Sided, Landscape - Gray



T: +90 850 433 67 85 / info@mtdisplays.com / www.mtdisplays.com

**Double Sided Portrait - Black** 

### **COLOURS IN STOCK**



**COLOUR OPTIONS** 

Black - RAL 9005 Silver Anodised

Red- RAL 3020 Blue - RAL 5002



WATCH VIDEO

Watch video at our website www.mtdisplays.com

White - RAL 9003

### **SUITABLE FOR**

Suitable for use in landscape and portrait positions. Magnetic Frame can be used for INDOOR applications, for signage needs in many locations like shopping centers, markets, groceries, hotels, offices airports, shops and stores, hospitals, schools, apartments, banks, restaurants, libraries, museums, telecom companies, travel agencies and many more.

# **FEATURES**

### Single sided



### **EXPLODED VIEW**





# **TECHNICAL DRAWING**

### Single Sided







## ARTICLES

| SINGLE SIDED                                                                                                                                                                                                                                                                                                                                                                                                 |                                                                                                                                                                 |