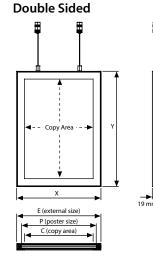

d, Landscape - Gray



T: +90 850 433 67 85 / info@mtdisplays.com / www.mtdisplays.com

**Double Sided Portrait - Black** 

### **COLOURS IN STOCK**



**COLOUR OPTIONS** 

Black - RAL 9005 Silver Anodised

Red- RAL 3020 Blue - RAL 5002



WATCH VIDEO

Watch video at our website www.mtdisplays.com

White - RAL 9003

### **SUITABLE FOR**

Suitable for use in landscape and portrait positions. Magnetic Frame can be used for INDOOR applications, for signage needs in many locations like shopping centers, markets, groceries, hotels, offices airports, shops and stores, hospitals, schools, apartments, banks, restaurants, libraries, museums, telecom companies, travel agencies and many more.

# **FEATURES**

### Single sided



### **EXPLODED VIEW**





# **TECHNICAL DRAWING**

### Single Sided







## ARTICLES

| SINGLE SIDED                                                                                                                                                                                                                                                                                                                                                                                                 |                                                                                                                                                                 |                                                                                                                                                                                           |