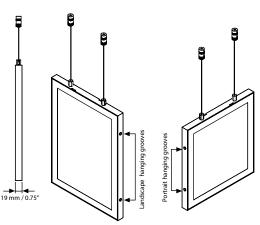

# **TECHNICAL DRAWING**

### Single Sided

#### Installation Considerations

Can be used landscape or portrait. Complete with wall fixing components. No assembly required. Adjusting suspension cable manually for double sided. Hidden finger hole on the short profile for easy opening of magnetic cover.