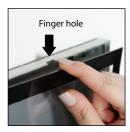

#### Installation Considerations

Can be used landscape or portrait. Complete with wall fixing components. No assembly required. Adjusting suspension cable manually for double sided. Hidden finger hole on the short profile for easy opening of magnetic cover.