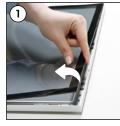

### INSTALLATION INSTRUCTIONS

Magnetic Frame Single Sided / 1010191H000

Screw & anchor mounting

Each frame includes wall mounting accessories (4 screws & 4 anchors)

Magnets

• Please inform the order number on the product or on the carton (e.g. 1/110001394-460) to the place that you have made the purchase if anyproblem with the product occurs.

### INSTALLATION INSTRUCTIONS

### Magnetic Frame Double Sided / 1010191H000

• Please inform the order number on the product or on the carton (e.g. 1/110001394-460) to the place that you have made the purchase if anyproblem with the product occurs.