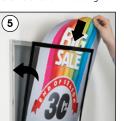

### INSTALLATION INSTRUCTIONS

Magnetic Frame Single Sided / 1010191H000

Screw & anchor mounting

Each frame includes wall mounting accessories (4 screws & 4 anchors)

Magnets

• Please inform the order number on the product or on the carton (e.g. 1/110001394-460) to the place that you have made the purchase if anyproblem with the product occurs.