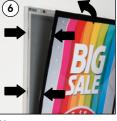

### INSTALLATION INSTRUCTIONS

### Magnetic Frame Double Sided / 1010191H000

• Please inform the order number on the product or on the carton (e.g. 1/110001394-460) to the place that you have made the purchase if anyproblem with the product occurs.