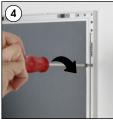

### INSTALLATION INSTRUCTIONS

Magnetic Frame Single Sided / 1010191H000

Screw & anchor mounting

Each frame includes wall mounting accessories (4 screws & 4 anchors)

Magnets

• Please inform the order number on the product or on the carton (e.g. 1/110001394-460) to the place that you have made the purchase if anyproblem with the product occurs.