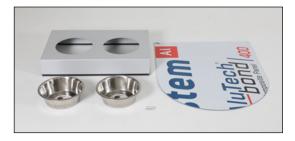

## **EXPLODED VIEW**

### **Each product includes**

- 1 x Base (619x854x1,5 mm)
- 1 x Header Panel (640x800x4 mm)
- 2 x Water Bowl
- 4 x Bolt M4x12
- 1 x 4 allen key

- Please inform the order number on the product or on the carton (e.g. 1/110001394-460) to the place that you have made the purchase if anyproblem with the product occurs.
- All rights reserved. All pictures, figures and writings are secured internationally by copy-right law. Infringements will be sued by civil and legal law.