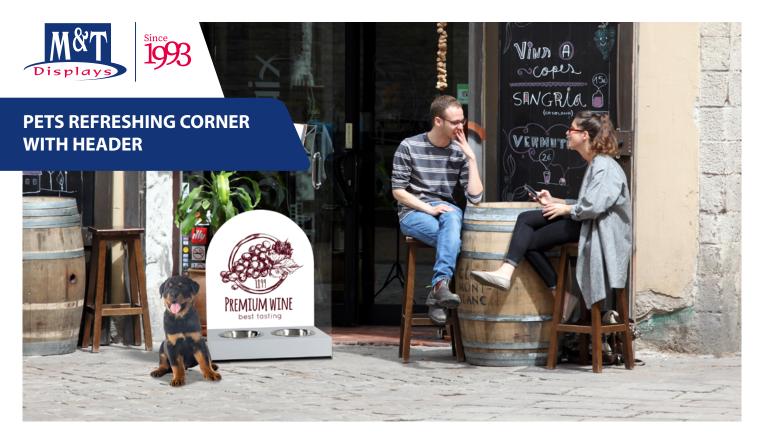

## FEEDING SMALL PETS WITH A FRIENDLY SOLUTION

Pets Refreshing Corner With Header is ideal for small-sized PET's. Header panel is made of aluminium and suitable for printing. RAL colour options are available. Black rubber wick at the bottom prevents sliding. 2 water bowls are included. It is made of safe material and the dimension of the product is designed for easy access to food. Suitable for feeding dogs, cats and other small pets. PETS Refreshing Corner offers you a perfect solution for pet-friendly facility like restaurants, hotels and shopping centres. It creates a friendly atmosphere to your advertisement for your retail business. You can make your advertisement while our friends are feeding themselves.

### **KEY SELECTION ATTRIBUTES**

- \* PETS Refreshing Corner with header for feeding dogs, cats and other smallsized animals.
- \* Creating a pet friendly atmosphere in front of commercial places like restaurants, hotels and shopping centres, while making advertisement of their retail business.
- \* Ergonomic design of the base with safe materials and proper dimensions so that pet friends can effortlessly access to food and water.
- \* Suitable for use in OUTDOOR conditions with 640x690mm header area.
- \* One set includes a sheet metal base with 640x409x110mm dimensions, 2

stainless steel water bowls with 2kg/lt capacity, an aluminium composite panel header suitable for lamination and printing with 640x800x4mm dimensions, black rubber wick at the bottom for preventing sliding and protecting the ground from scratching, 4 bolts and 1 allen key for installation.

### **SUITABLE FOR**

Pet Refreshing Corners can be used for INDOOR applications, for OUTDOOR in many locations like shopping centers, markets, groceries, hotels, offices airports, shops and stores, hospitals, schools, apartments and many more