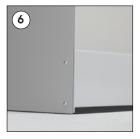

## **INSTALLATION INSTRUCTIONS**

### **Each product includes**

- 1 x Base (619x854x1,5 mm)
- 1 x Header Panel (640x800x4 mm)
- 2 x Water Bowl
- 4 x Bolt M4x12
- 1 x 4 allen key

- Please inform the order number on the product or on the carton (e.g. 1/110001394-460) to the place that you have made the purchase if anyproblem with the product occurs.
- All rights reserved. All pictures, figures and writings are secured internationally by copy-right law. Infringements will be sued by civil and legal law.