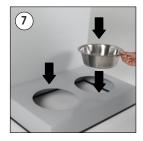

## **INSTALLATION INSTRUCTIONS**

### **Each product includes**

- 1 x Base (619x854x1,5 mm)
- 1 x Header Panel (640x800x4 mm)
- 2 x Water Bowl
- 4 x Bolt M4x12
- 1 x 4 allen key

- Please inform the order number on the product or on the carton (e.g. 1/110001394-460) to the place that you have made the purchase if anyproblem with the product occurs.
- All rights reserved. All pictures, figures and writings are secured internationally by copy-right law. Infringements will be sued by civil and legal law.