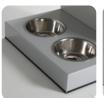

## FEEDING SMALL PETS WITH A FRIENDLY SOLUTION

Pets Refreshing Corner With Header is ideal for small-sized PET's. Header panel is made of aluminium and suitable for printing. RAL colour options are available. Black rubber wick at the bottom prevents sliding. 2 water bowls are included. It is made of safe material and the dimension of the product is designed for easy access to food. Suitable for feeding dogs, cats and other small pets. PETS Refreshing Corner offers you a perfect solution for pet-friendly facility like restaurants, hotels and shopping centres. It creates a friendly atmosphere to your advertisement for your retail business. You can make your advertisement while our friends are feeding themselves.

### **KEY SELECTION ATTRIBUTES**

- \* PETS Refreshing Corner with header for feeding dogs, cats and other smallsized animals.
- \* Creating a pet friendly atmosphere in front of commercial places like restaurants, hotels and shopping centres, while making advertisement of their retail business.
- \* Ergonomic design of the base with safe materials and proper dimensions so that pet friends can effortlessly access to food and water.
- \* Suitable for use in OUTDOOR conditions with 640x690mm header area.
- \* One set includes a sheet metal base with 640x409x110mm dimensions, 2

stainless steel water bowls with 2kg/lt capacity, an aluminium composite panel header suitable for lamination and printing with 640x800x4mm dimensions, black rubber wick at the bottom for preventing sliding and protecting the ground from scratching, 4 bolts and 1 allen key for installation.