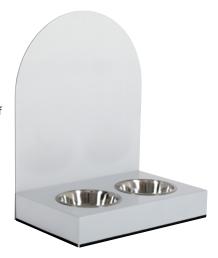

## FEEDING SMALL PETS WITH A FRIENDLY SOLUTION

Pets Refreshing Corner With Header is ideal for small-sized PET's. Header panel is made of aluminium and suitable for printing. RAL colour options are available. Black rubber wick at the bottom prevents sliding. 2 water bowls are included. It is made of safe material and the dimension of the product is designed for easy access to food. Suitable for feeding dogs, cats and other small pets. PETS Refreshing Corner offers you a perfect solution for pet-friendly facility like restaurants, hotels and shopping centres. It creates a friendly atmosphere to your advertisement for your retail business. You can make your advertisement while our friends are feeding themselves.

### **KEY SELECTION ATTRIBUTES**

- \* PETS Refreshing Corner with header for feeding dogs, cats and other smallsized animals.
- \* Creating a pet friendly atmosphere in front of commercial places like restaurants, hotels and shopping centres, while making advertisement of their retail business.
- \* Ergonomic design of the base with safe materials and proper dimensions so that pet friends can effortlessly access to food and water.
- \* Suitable for use in OUTDOOR conditions with 640x690mm header area.
- \* One set includes a sheet metal base with 640x409x110mm dimensions, 2

stainless steel water bowls with 2kg/lt capacity, an aluminium composite panel header suitable for lamination and printing with 640x800x4mm dimensions, black rubber wick at the bottom for preventing sliding and protecting the ground from scratching, 4 bolts and 1 allen key for installation.