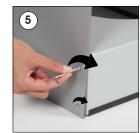

## **INSTALLATION INSTRUCTIONS**

### **Each product includes**

- 1 x Base (619x854x1,5 mm)
- 1 x Header Panel (640x800x4 mm)
- 2 x Water Bowl
- 4 x Bolt M4x12
- 1 x 4 allen key

- Please inform the order number on the product or on the carton (e.g. 1/110001394-460) to the place that you have made the purchase if anyproblem with the product occurs.
- All rights reserved. All pictures, figures and writings are secured internationally by copy-right law. Infringements will be sued by civil and legal law.