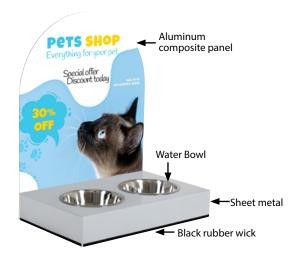

## FEEDING SMALL PETS WITH A FRIENDLY SOLUTION

Pets Refreshing Corner With Header is ideal for small-sized PET's. Header panel is made of aluminium and suitable for printing. RAL colour options are available. Black rubber wick at the bottom prevents sliding. 2 water bowls are included. It is made of safe material and the dimension of the product is designed for easy access to food. Suitable for feeding dogs, cats and other small pets. PETS Refreshing Corner offers you a perfect solution for pet-friendly facility like restaurants, hotels and shopping centres. It creates a friendly atmosphere to your advertisement for your retail business. You can make your advertisement while our friends are feeding themselves.

### **KEY SELECTION ATTRIBUTES**

- \* PETS Refreshing Corner with header for feeding dogs, cats and other smallsized animals.
- \* Creating a pet friendly atmosphere in front of commercial places like restaurants, hotels and shopping centres, while making advertisement of their retail business.
- \* Ergonomic design of the base with safe materials and proper dimensions so that pet friends can effortlessly access to food and water.
- \* Suitable for use in OUTDOOR conditions with 640x690mm header area.
- \* One set includes a sheet metal base with 640x409x110mm dimensions, 2

stainless steel water bowls with 2kg/lt capacity, an aluminium composite panel header suitable for lamination and printing with 640x800x4mm dimensions, black rubber wick at the bottom for preventing sliding and protecting the ground from scratching, 4 bolts and 1 allen key for installation.