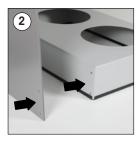

## **INSTALLATION INSTRUCTIONS**

### **Each product includes**

- 1 x Base (619x854x1,5 mm)
- 1 x Header Panel (640x800x4 mm)
- 2 x Water Bowl
- 4 x Bolt M4x12
- 1 x 4 allen key

- Please inform the order number on the product or on the carton (e.g. 1/110001394-460) to the place that you have made the purchase if anyproblem with the product occurs.
- All rights reserved. All pictures, figures and writings are secured internationally by copy-right law. Infringements will be sued by civil and legal law.