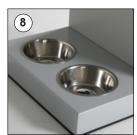

## **INSTALLATION INSTRUCTIONS**

### **Each product includes**

- 1 x Base (619x854x1,5 mm)
- 1 x Header Panel (640x800x4 mm)
- 2 x Water Bowl
- 4 x Bolt M4x12
- 1 x 4 allen key

- Please inform the order number on the product or on the carton (e.g. 1/110001394-460) to the place that you have made the purchase if anyproblem with the product occurs.
- All rights reserved. All pictures, figures and writings are secured internationally by copy-right law. Infringements will be sued by civil and legal law.