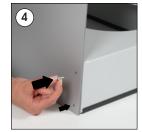

## **INSTALLATION INSTRUCTIONS**

### **Each product includes**

- 1 x Base (619x854x1,5 mm)
- 1 x Header Panel (640x800x4 mm)
- 2 x Water Bowl
- 4 x Bolt M4x12
- 1 x 4 allen key

- Please inform the order number on the product or on the carton (e.g. 1/110001394-460) to the place that you have made the purchase if anyproblem with the product occurs.
- All rights reserved. All pictures, figures and writings are secured internationally by copy-right law. Infringements will be sued by civil and legal law.