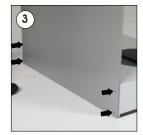

## **INSTALLATION INSTRUCTIONS**

### **Each product includes**

- 1 x Base (619x854x1,5 mm)
- 1 x Header Panel (640x800x4 mm)
- 2 x Water Bowl
- 4 x Bolt M4x12
- 1 x 4 allen key

- Please inform the order number on the product or on the carton (e.g. 1/110001394-460) to the place that you have made the purchase if anyproblem with the product occurs.
- All rights reserved. All pictures, figures and writings are secured internationally by copy-right law. Infringements will be sued by civil and legal law.