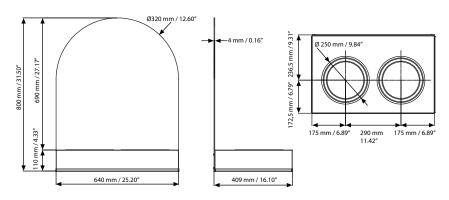

# **TECHNICAL DRAWING**

### **KEY SELECTION ATTRIBUTES**

- \* PETS Refreshing Corner with header for feeding dogs, cats and other smallsized animals.
- \* Creating a pet friendly atmosphere in front of commercial places like restaurants, hotels and shopping centres, while making advertisement of their retail business.
- \* Ergonomic design of the base with safe materials and proper dimensions so that pet friends can effortlessly access to food and water.
- \* Suitable for use in OUTDOOR conditions with 640x690mm header area.
- \* One set includes a sheet metal base with 640x409x110mm dimensions, 2

stainless steel water bowls with 2kg/lt capacity, an aluminium composite panel header suitable for lamination and printing with 640x800x4mm dimensions, black rubber wick at the bottom for preventing sliding and protecting the ground from scratching, 4 bolts and 1 allen key for installation.