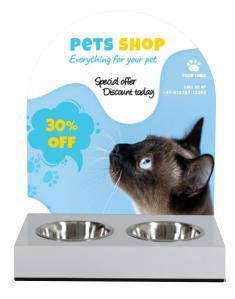

## FEEDING SMALL PETS WITH A FRIENDLY SOLUTION

Pets Refreshing Corner With Header is ideal for small-sized PET's. Header panel is made of aluminium and suitable for printing. RAL colour options are available. Black rubber wick at the bottom prevents sliding. 2 water bowls are included. It is made of safe material and the dimension of the product is designed for easy access to food. Suitable for feeding dogs, cats and other small pets. PETS Refreshing Corner offers you a perfect solution for pet-friendly facility like restaurants, hotels and shopping centres. It creates a friendly atmosphere to your advertisement for your retail business. You can make your advertisement while our friends are feeding themselves.

### **KEY SELECTION ATTRIBUTES**

- \* PETS Refreshing Corner with header for feeding dogs, cats and other smallsized animals.
- \* Creating a pet friendly atmosphere in front of commercial places like restaurants, hotels and shopping centres, while making advertisement of their retail business.
- \* Ergonomic design of the base with safe materials and proper dimensions so that pet friends can effortlessly access to food and water.
- \* Suitable for use in OUTDOOR conditions with 640x690mm header area.
- \* One set includes a sheet metal base with 640x409x110mm dimensions, 2

stainless steel water bowls with 2kg/lt capacity, an aluminium composite panel header suitable for lamination and printing with 640x800x4mm dimensions, black rubber wick at the bottom for preventing sliding and protecting the ground from scratching, 4 bolts and 1 allen key for installation.