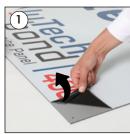

## **INSTALLATION INSTRUCTIONS**

### **Each product includes**

- 1 x Base (619x854x1,5 mm)
- 1 x Header Panel (640x800x4 mm)
- 2 x Water Bowl
- 4 x Bolt M4x12
- 1 x 4 allen key

- Please inform the order number on the product or on the carton (e.g. 1/110001394-460) to the place that you have made the purchase if anyproblem with the product occurs.
- All rights reserved. All pictures, figures and writings are secured internationally by copy-right law. Infringements will be sued by civil and legal law.