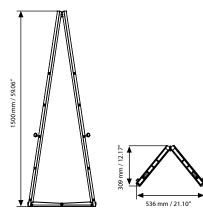

# **TECHNICAL DRAWING**

# ARTICLES

|            |                     |             | WEIGHT       | PACKING SIZE       |
|------------|---------------------|-------------|--------------|--------------------|
| ARTICLE    | SIZE                | DESCRIPTION | WITH PACKING | *W X H X D         |
| UPESL0G015 | 1500 X 536 X 309 mm | Gray        | 4,550 kg     | 100 X 1570 X 50 mm |
| UPESLOB015 | 1500 X 536 X 309 mm | Black       | 4,550 kg     | 100 X 1570 X 50 mm |

#### **Design Considerations**

It holds frames from B2 up to A0. You can adjust the mobile peg with 5 different display height options depending on the size of picture frame.