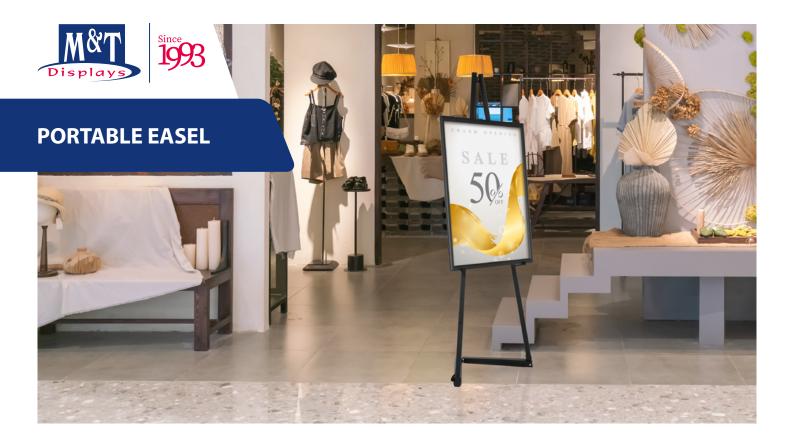

## PRACTICAL EASEL FOR PRESENTING ADS, MENUS, PROMOTIONS AND NOTES

Portable Easel is made of steel, it is durable and suitable for various environments. Textured black finish gives smart look for Portable Easel. 5 different positions allow displaying various sizes of frames. Foldable feet helps transporting and storing. Simply spread the two legs apart, and the unit is ready for use. Suitable for restaurants, boutiques, art galleries, classrooms or more.

### SUITABLE FOR

Portable Easels can be used for INDOOR applications, for signage needs in many locations like shopping centers, markets, groceries, hotels, offices airports, shops and stores, hospitals, schools, apartments and many more.