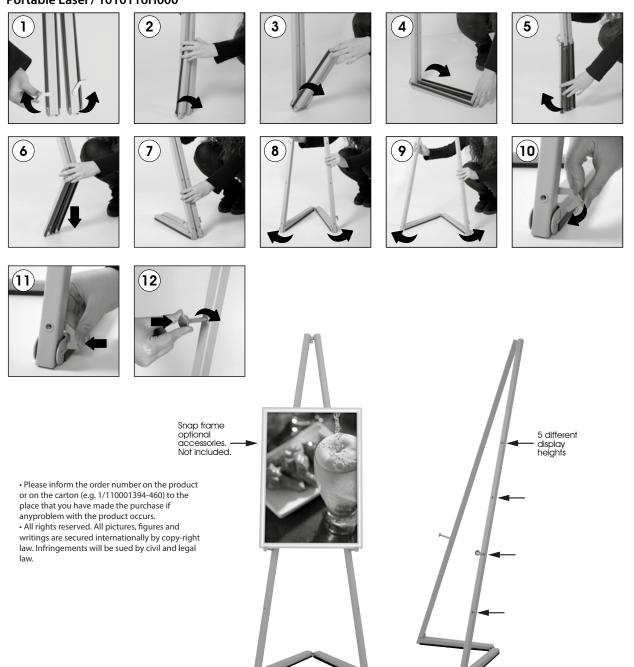

#### Installation Considerations

Packed unassembled in a sturdy box with an easy to understand instruction. One set includes a durable body with foldable feets and adjustable mobile pegs. Assembly in 10 seconds. Easy to fold and open the system, the locking mechainism on

### INSTALLATION INSTRUCTIONS Portable Easel / 1010116H000

feets stabilizes it. Foldable design makes it better in transport & storage. Frame is not included. Please order the frame accessories seperately.

#### **Design Considerations**

It holds frames from B2 up to A0. You can adjust the mobile peg with 5 different display height options depending on the size of picture frame.