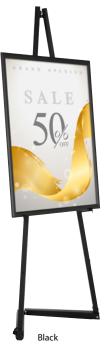

## PRACTICAL EASEL FOR PRESENTING ADS, MENUS, PROMOTIONS AND NOTES

Portable Easel is made of steel, it is durable and suitable for various environments. Textured black finish gives smart look for Portable Easel. 5 different positions allow displaying various sizes of frames. Foldable feet helps transporting and storing. Simply spread the two legs apart, and the unit is ready for use. Suitable for restaurants, boutiques, art galleries, classrooms or more.

#### Surface Finish

Black or grey textured finish for a smart look.