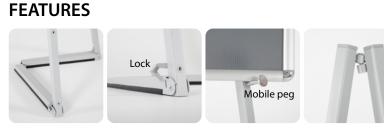

frames, frameless frames or frameboards are not included.

- \* You can adjust the mobile peg depending on the size of picture.
- \* Adjustable pegs allow for various frame sizes to be displayed from B2 to A0.
- \* 5 different display height options.
- \* Easy to fold and open the system, the locking mechainism on feets stabilizes it. \* Foldable design makes it better in transport & storage.
- \* Packed unassembled in a sturdy box.

#### Installation Considerations

Packed unassembled in a sturdy box with an easy to understand instruction. One set includes a durable body with foldable feets and adjustable mobile pegs. Assembly in 10 seconds. Easy to fold and open the system, the locking mechainism on

### INSTALLATION INSTRUCTIONS Portable Easel / 1010116H000

feets stabilizes it. Foldable design makes it better in transport & storage. Frame is not included. Please order the frame accessories seperately.

#### **Design Considerations**

It holds frames from B2 up to A0. You can adjust the mobile peg with 5 different display height options depending on the size of picture frame.