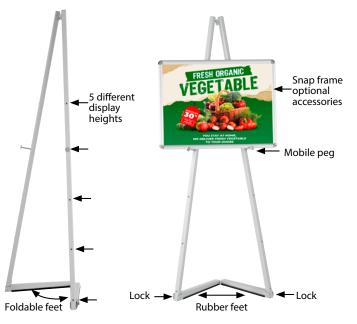

## PRACTICAL EASEL FOR PRESENTING ADS, MENUS, PROMOTIONS AND NOTES

Portable Easel is made of steel, it is durable and suitable for various environments. Textured black finish gives smart look for Portable Easel. 5 different positions allow displaying various sizes of frames. Foldable feet helps transporting and storing. Simply spread the two legs apart, and the unit is ready for use. Suitable for restaurants, boutiques, art galleries, classrooms or more.

frames, frameless frames or frameboards are not included.

- \* You can adjust the mobile peg depending on the size of picture.
- \* Adjustable pegs allow for various frame sizes to be displayed from B2 to A0.
- \* 5 different display height options.
- \* Easy to fold and open the system, the locking mechainism on feets stabilizes it. \* Foldable design makes it better in transport & storage.
- \* Packed unassembled in a sturdy box.

#### **Design Considerations**

It holds frames from B2 up to A0. You can adjust the mobile peg with 5 different display height options depending on the size of picture frame.

#### **Poster Material & Thickness**

Portable Easel is ideal for using with accessories like wood frames, magnetic glassboards, opti/snap frames, frameless frames or frameboards. Mobile pegs creates shelf depth for displaying the frames.