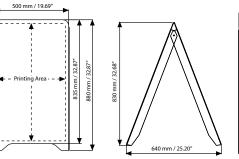

# **TECHNICAL DRAWING**

# **ARTICLES**

|            |              |                |                | WEIGHT       | PACKING SIZE      |
|------------|--------------|----------------|----------------|--------------|-------------------|
| ARTICLE    | SIZE         | PIRINTING AREA | MODEL          | WITH PACKING | *WXHXD            |
| UPYP000000 | 500 X 880 mm | 480 X 815 mm   | PS Board       | 4,300 kg     | 530 X 910 X 80 mm |
| UPYPE00000 | 500 X 880 mm | 480 X 815 mm   | Carry PS Board | 4,300 kg     | 530 X 910 X 80 mm |
| UPYP001000 | 500 X 880 mm | 480 X 815 mm   | PS Chalk Board | 4,300 kg     | 530 X 910 X 80 mm |

## PRINT TEMPLATES

PS BOARD - 500 X 880 mm Document Size: 480x815 mm Print