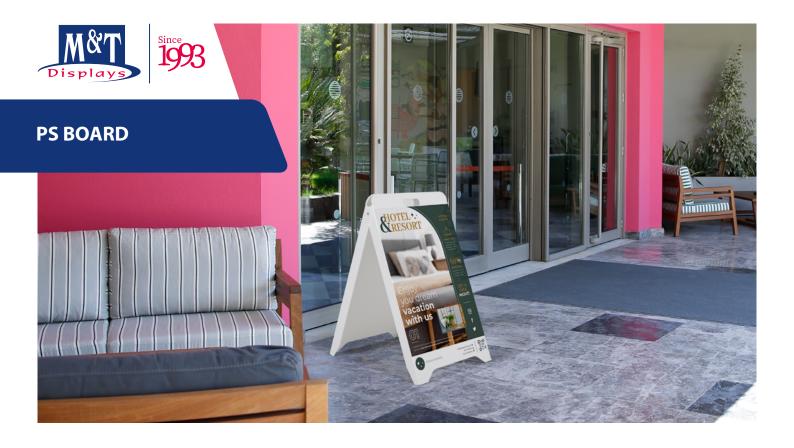

# MULTIPURPOSE SIDEWALK SIGNS WITH A SIMPLE DESIGN

Simple plastic pavement board for multiple purposes. PS Display is suitable for inkjet printing and adhesive folio. Easy to move and store. Suitable to write on with water base chalk pens.

# **SUITABLE FOR**

PS Boards can be used for OUTDOOR applications, for signage needs in highly frequented public areas like shopping centers, markets, groceries, hotels, offices airports, shops and stores, hospitals, schools, apartments and many more. It is also suitable for traffic management.