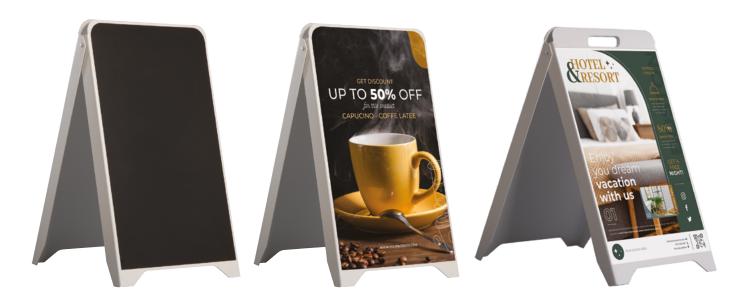

# **KEY SELECTION ATTRIBUTES**

- \* Double-sided Multi-purpose Pavement Sign with simple folding design for easy storage.
- \* One set includes double sided polystrene plastic boards with 3 different options called PS Board, PS Chalk Board and Carry PS Board with a handle for easy transport, flat folded on two sides for keeping the system stable and saving space during storage.
- \* Suitable for Outdoor use with 480x815mm poster sizes on both sides.
- $\mbox{\ensuremath{^{*}}}$  Suitable for inkjet printing and self-adhesive folio posters to stick-on.
- $\ensuremath{^*}$  Suitable for water base chalk pens. We sell pens individually in handy sets.
- $\mbox{\ensuremath{^{\ast}}}$  Easy to move and store. No need to fill up water or sand.
- \* White in standard and various RAL colors available upon request.
- \* Packed in a single box & assembled. No assembly required.

PS Chalk Board PS Board Carry PS Board Carry PS Board