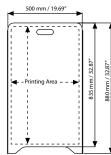

# **ARTICLES**

|            |              |                |                | WEIGHT       | PACKING SIZE      |
|------------|--------------|----------------|----------------|--------------|-------------------|
| ARTICLE    | SIZE         | PIRINTING AREA | MODEL          | WITH PACKING | *WXHXD            |
| UPYP000000 | 500 X 880 mm | 480 X 815 mm   | PS Board       | 4,300 kg     | 530 X 910 X 80 mm |
| UPYPE00000 | 500 X 880 mm | 480 X 815 mm   | Carry PS Board | 4,300 kg     | 530 X 910 X 80 mm |
| UPYP001000 | 500 X 880 mm | 480 X 815 mm   | PS Chalk Board | 4,300 kg     | 530 X 910 X 80 mm |

Carry PS BOARD - 500 X 880 mm

Document Size: 480x815 mm Print

This technical sheet's contents are all subject to update and modification at MT Displays' exclusive discretion. There is nothing official about this document. For final and legally binding information, please get in touch with the sales staff at MT Displays.