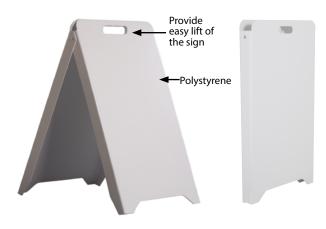

# **EXPLODED VIEW**

# **KEY SELECTION ATTRIBUTES**

- \* Double-sided Multi-purpose Pavement Sign with simple folding design for easy storage.
- \* One set includes double sided polystrene plastic boards with 3 different options called PS Board, PS Chalk Board and Carry PS Board with a handle for easy transport, flat folded on two sides for keeping the system stable and saving space during storage.
- \* Suitable for Outdoor use with 480x815mm poster sizes on both sides.
- $\mbox{\ensuremath{^{*}}}$  Suitable for inkjet printing and self-adhesive folio posters to stick-on.
- $\ensuremath{^*}$  Suitable for water base chalk pens. We sell pens individually in handy sets.
- $\mbox{\ensuremath{^{\ast}}}$  Easy to move and store. No need to fill up water or sand.
- \* White in standard and various RAL colors available upon request.
- \* Packed in a single box & assembled. No assembly required.

### **Installation Considerations**

PS Boards are packed assembled in a single box with an easy-to-understand instruction sheet. One set includes double sided polystrene plastic boards with 3 different options called PS Board, PS Chalk Board and Carry PS Board with a handle for easy

transport, flat folded on two sides for keeping the system stable and saving space during storage. No assembly required.