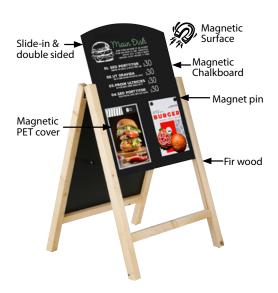

### SOLID WOOD SIDEWALK SIGNS FOR USE WITH MARKERS

Timber Chalk Board is made of solid Beech wood. Slide in panels are galvanised steel sheets which ensures for outdoor use as heavy and rust-free. The erasable surface enables for erasing the messages and transmit them to your audience while keeping as updated easily. Slide in panels are double sided to make sure timely use of A Frame. So two different messages of advertisement can be stored on the panels. Chalk or chalkboard water-based pen can be used for black surfaces to display the messages. Suitable for outdoor places such as restaurants, cafes, bars, malls, offices and many more.

### **KEY SELECTION ATTRIBUTES**

- \* Double-sided, free-standing sidewalk signs, designed for writing on with chalk or waterbase markers.
- \* A perfect way to present removable messages, announcements or promotions to your audiance while keeping them updated.
- \*Suitable for use with 600x780mm writing area and OUTDOOR FRIENDLY and INDOOR versions.
- \* One set includes double sided 40x40mm solid beech wood slide-in profile frames with lacquered finish for durability; double sided black magnetic write-on chalkboards made from steel sheets for outdoor use as heavy and rust-free and for changing notes easily by sliding-in and out from top of the fram;, black hinges and scissors for keeping the system stable.
- \* Easy to carry by folding black hinges and foldable structure saves space in storage. Slide in panels are double sided, two different messages of

advertisement can be stored on the panels.

- \* Magnetic PET covers and magnetic buttons are optional, not included in standard package. Please order separately.
- \* Suitable for using chalk or chalkboard water-based pen. Chalkboard pens are not included in the original pack, should be ordered separately. No-ghost after cleaning. For spotless removing of chalk pens from surface, please use window & glass cleaner otherwise clean with damp cloth.
- \* Natural or dark beech wood frames with lacquered finish and black magnetic chalkboard made from steel sheet in standard. Magnetic clear PET pockets are available in A4 and A5 size with grey, black, white and red color options.
- \* Packed in a single box with an easy easy-to-understand instruction sheet. Each unit comes ready to use without any tool for assembly.

Magnetic PET Cover Please don't forget to order

| MAGNETIC PET COVER |              |        |  |  |  |  |
|--------------------|--------------|--------|--|--|--|--|
| ARTICLE            | SIZE         | COLOUR |  |  |  |  |
| UPCM0R00A4         | 210 X 297 mm | Red    |  |  |  |  |
| UPCM0B00A4         | 210 X 297 mm | Black  |  |  |  |  |
| UPCM0W00A4         | 210 X 297 mm | White  |  |  |  |  |
| UPCM0G00A4         | 210 X 297 mm | Grey   |  |  |  |  |
| UPCM0G00A5         | 105 X 148 mm | Grey   |  |  |  |  |
| UPCM0B00A5         | 105 X 148 mm | Black  |  |  |  |  |
|                    |              |        |  |  |  |  |