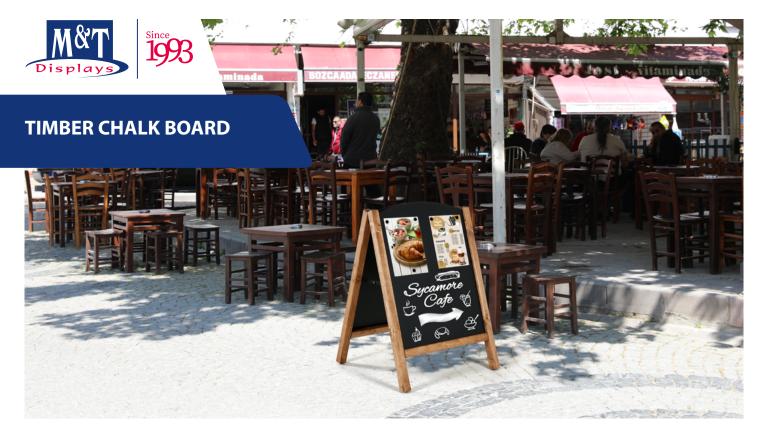

### SOLID WOOD SIDEWALK SIGNS FOR USE WITH MARKERS

Timber Chalk Board is made of solid Beech wood. Slide in panels are galvanised steel sheets which ensures for outdoor use as heavy and rust-free. The erasable surface enables for erasing the messages and transmit them to your audience while keeping as updated easily. Slide in panels are double sided to make sure timely use of A Frame. So two different messages of advertisement can be stored on the panels. Chalk or chalkboard water-based pen can be used for black surfaces to display the messages. Suitable for outdoor places such as restaurants, cafes, bars, malls, offices and many more.

## **SUITABLE FOR**

Timber Chalk Boards can be used for INDOOR or OUTDOOR FRIENDLY applications, for signage needs in many locations like shopping centers, markets, groceries, hotels, offices airports, shops and stores, hospitals, schools, apartments and many more.