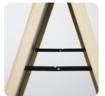

ech wood frames with lacquered finish and black magnetic chalkboard made from steel sheet in standard. Magnetic clear PET pockets are available in A4 and A5 size with grey, black, white and red color options.
- \* Packed in a single box with an easy easy-to-understand instruction sheet. Each unit comes ready to use without any tool for assembly.







Dark Wood

**Natural Wood** 



# **COLOURS IN STOCK**





Natural Dark Wood Wood

## **SUITABLE FOR**

Timber Chalk Boards can be used for INDOOR or OUTDOOR FRIENDLY applications, for signage needs in many locations like shopping centers, markets, groceries, hotels, offices airports, shops and stores, hospitals, schools, apartments and many more.

### **WATCH VIDEO**



Watch video at our website www.mtdisplays.com

## **FEATURES**













### **EXPLODED VIEW**



## **TECHNICAL DRAWING**



## **ARTICLES**

| ARTICLE    | SIZE         | COPY         | DESCRIPTION          |
|------------|--------------|--------------|----------------------|
| UWTC006078 | 600 X 780 mm | 590 X 775 mm | Natural Wood-Outdoor |
| UWTCD06078 | 600 X 780 mm | 590 X 775 mm | Dark Wood-Outdoor    |
| UWTCNI6078 | 600 X 780 mm | 590 X 775 mm | Natural Wood-Indoor  |
| UWTCDI6078 | 600 X 780 mm | 590 X 775 mm | Dark Wood-Indoor     |

| WEIGHT       | PACKING SIZE        |  |
|--------------|---------------------|--|
| WITH PACKING | *W X H X D          |  |
| 13,820 kg    | 690 X 1030 X 110 mm |  |
| 13,820 kg    | 690 X 1030 X 110 mm |  |
| 10,680 kg    | 690 X 1030 X 110 mm |  |
| 10,680 kg    | 690 X 1030 X 110 mm |  |

## **OPTIONAL ACCESS