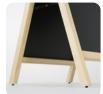

### SOLID WOOD SIDEWALK SIGNS FOR USE WITH MARKERS

Timber Chalk Board is made of solid Beech wood. Slide in panels are galvanised steel sheets which ensures for outdoor use as heavy and rust-free. The erasable surface enables for erasing the messages and transmit them to your audience while keeping as updated easily. Slide in panels are double sided to make sure timely use of A Frame. So two different messages of advertisement can be stored on the panels. Chalk or chalkboard water-based pen can be used for black surfaces to display the messages. Suitable for outdoor places such as restaurants, cafes, bars, malls, offices and many more.

### **KEY SELECTION ATTRIBUTES**

- \* Double-sided, free-standing sidewalk signs, designed for writing on with chalk or waterbase markers.
- \* A perfect way to present removable messages, announcements or promotions to your audiance while keeping them updated.
- \*Suitable for use with 600x780mm writing area and OUTDOOR FRIENDLY and INDOOR versions.
- \* One set includes double sided 40x40mm solid beech wood slide-in profile frames with lacquered finish for durability; double sided black magnetic write-on chalkboards made from steel sheets for outdoor use as heavy and rust-free and for changing notes easily by sliding-in and out from top of the fram;, black hinges and scissors for keeping the system stable.
- \* Easy to carry by folding black hinges and foldable structure saves space in storage. Slide in panels are double sided, two different messages of