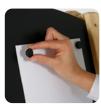

## **OPTIONAL ACCESSORIES**

Optional magnetic buttons. Packed in 10. UYUP397000

Colour chalkboard marker. 10 mm wide. 5 Pcs. / UYAKLM1251

White chalkboard marker for Wood Display. 10 mm wide. 3 Pcs / UYAKLM1250

advertisement can be stored on the panels.

- \* Magnetic PET covers and magnetic buttons are optional, not included in standard package. Please order separately.
- \* Suitable for using chalk or chalkboard water-based pen. Chalkboard pens are not included in the original pack, should be ordered separately. No-ghost after cleaning. For spotless removing of chalk pens from surface, please use window & glass cleaner otherwise clean with damp cloth.
- \* Natural or dark beech wood frames with lacquered finish and black magnetic chalkboard made from steel sheet in standard. Magnetic clear PET pockets are available in A4 and A5 size with grey, black, white and red color options.
- \* Packed in a single box with an easy easy-to-understand instruction sheet. Each unit comes ready to use without any tool for assembly.