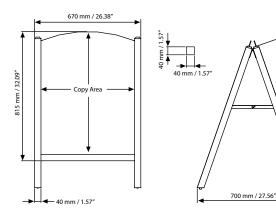

## **TECHNICAL DRAWING**

## **ARTICLES**

| ARTICLE    | SIZE         | COPY         | DESCRIPTION          |
|------------|--------------|--------------|----------------------|
| UWTC006078 | 600 X 780 mm | 590 X 775 mm | Natural Wood-Outdoor |
| UWTCD06078 | 600 X 780 mm | 590 X 775 mm | Dark Wood-Outdoor    |
| UWTCNI6078 | 600 X 780 mm | 590 X 775 mm | Natural Wood-Indoor  |
| UWTCDI6078 | 600 X 780 mm | 590 X 775 mm | Dark Wood-Indoor     |