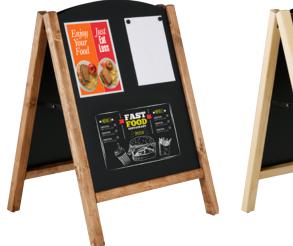

### **KEY SELECTION ATTRIBUTES**

- \* Double-sided, free-standing sidewalk signs, designed for writing on with chalk or waterbase markers.
- \* A perfect way to present removable messages, announcements or promotions to your audiance while keeping them updated.
- \*Suitable for use with 600x780mm writing area and OUTDOOR FRIENDLY and INDOOR versions.
- \* One set includes double sided 40x40mm solid beech wood slide-in profile frames with lacquered finish for durability; double sided black magnetic write-on chalkboards made from steel sheets for outdoor use as heavy and rust-free and for changing notes easily by sliding-in and out from top of the fram;, black hinges and scissors for keeping the system stable.
- \* Easy to carry by folding black hinges and foldable structure saves space in storage. Slide in panels are double sided, two different messages of

advertisement can be stored on the panels.

- \* Magnetic PET covers and magnetic buttons are optional, not included in standard package. Please order separately.
- \* Suitable for using chalk or chalkboard water-based pen. Chalkboard pens are not included in the original pack, should be ordered separately. No-ghost after cleaning. For spotless removing of chalk pens from surface, please use window & glass cleaner otherwise clean with damp cloth.
- \* Natural or dark beech wood frames with lacquered finish and black magnetic chalkboard made from steel sheet in standard. Magnetic clear PET pockets are available in A4 and A5 size with grey, black, white and red color options.
- \* Packed in a single box with an easy easy-to-understand instruction sheet. Each unit comes ready to use without any tool for assembly.

Dark Wood

**Natural Wood** 

# **COLOURS IN STOCK**

Natural Dark Wood Wood