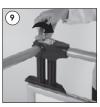

nt** 

### Windpro Lite - B1

**Document Size:** 710 x 1010 (Includes Bleeds) **Finished Size:** B1 (700 x 1000 mm) **Print** 

### Windpro Lite - 22" x 28"

**Document Size:** 22.4" x 28.4" (Includes Bleeds) **Finished Size:** 22" x 28" (558.8 x 711.2 mm) **Print** 

#### Windpro Lite - 24" x 36"

**Document Size:** 24.4" x 36.4" (Includes Bleeds) **Finished Size:** 24" x 36" (609,6 x 914,4 mm) **Print** 

### Windpro Lite - 30" x 40"

**Document Size:** 30.4" x 40.4" (Includes Bleeds) **Finished Size:** 30" x 40" (762 x 1016 mm) **Print** 

### Windpro Lite - 28" x 44"

**Document Size:** 28.4 x 44.4 (Includes Bleeds) **Finished Size:** 28" x 44" (711.2 x 1117 mm) **Print** 



### INSTALLATION INSTRUCTIONS

### WindPro® Lite / 1010214H000

#### SwingPro Lite Steel Base



















### Each product package includes for SwingPro Lite Steel Base

- 2 x SwingPro side feet
- 1 x Feet connection pipe
- 2 x Feet bracket top
- 2 x Feet bracket bottom
- 2 x Washer

#### for WindPro Lite Water Base

- 1 x Water base
- 2 x Washer

#### WindPro Lite Waterbase











**Poster Change** 









Each product package includes

- 1 x SwingPro Lite & WindPro Lite Frame
- 2 x PET cover
- 4 x Nut M10
- 1 x 17 spanner

# WARNING!

- · Please use the wrench enclosed and tighten carefully. When tighten too much, the base can breach.
- It is recommend to carry the product with the tool as shown (optional available) , when the base is full with water.



- Please inform the order number on the product or on the carton (e.g. 1/110001394-460) to the place that you have made the purchas