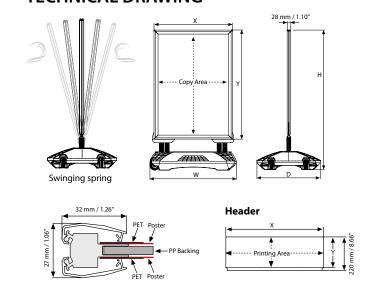

## **TECHNICAL DRAWING**

WEIGHT

PACKING SIZE

### **ARTICLES**

| FRAME      |            | WEIGHT          | PACKING SIZE  |                 |              |                         |
|------------|------------|-----------------|---------------|-----------------|--------------|-------------------------|
| SILVER     | BLACK      | EXTERNAL (x-y)  | POSTER        | COPY            | WITH PACKING | *WXHXD                  |
| USWPL00NA1 | USWPL00BA1 | 632 X 879 mm    | 594 X 841 mm  | 568 X 815 mm    | 6,385 kg     | 680 X 1140 X 35 mm      |
| USWPL00NA0 | USWPL00BA0 | 879 X 1227 mm   | 841 X 1189 mm | 815 X 1163 mm   | 9,000 kg     | 925 X 1490 X 35 mm      |
| USWPL00NB1 | USWPL00BB1 | 738 X 1038 mm   | 700 X 1000 mm | 674 X 974 mm    | 8,115 kg     | 785 X 1300 X 35 mm      |
| USWPL00NB2 | USWPL00BB2 | 538 X 738 mm    | 500 X 700 mm  | 474 X 674 mm    | 5,050 kg     | 585 X 1000 X 35 mm      |
| USWPL00N22 | USWPL00B22 | 23.50" X 29.49" | 22"X 28       | 20.98"X 26.98"  | 12.015 lbs   | 25.39" X 39.76" X 1.38" |
| USWPL00N24 | USWPL00B24 | 25.51" X 37.52" | 24" X 36"     | 22.98"X 34.98"  | 14.418 lbs   | 27.17" X 47.83" X 1.38" |
| USWPL00N34 | USWPL00B34 | 31.50" X 41.50" | 30" X 40"     | 28.98" X 38.98" | 18.739 lbs   | 33.27" X 51.77" X 1.38" |
| USWPL00N84 | USWPL00B84 | 29.50" X 45.50" | 28" X 44"     | 26.98" X 42.98" | 19.841 lbs   | 31.30" X 55.71" X 1.38" |