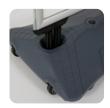

- standard set. If the frame of WindPro Lite is required with a "HEADER" option, then the standard articles cannot be used, please contact our sales department for the articles with a header option.
- \* It is recommended to carry the product with a carry tool, when the base is full with water. Carry tool is optional, not included in package, should be ordered separately.
- \* Heavy water base provides stability.
- $\ensuremath{^*}$  Ground wheels in upside position enable easy movement of the product.
- \* Natural silver-anodized, black in standard and various RAL colors available with antimicrobial powder coating. Waterbase standard in dark grey color or black, other colors are available upon request.
- \* Packed unassembled with an easy mounting instruction sheet & fixing set. Assembly in 60 seconds.
- \* Please use the wrench enclosed and tighten carefully. If tightened too much, the base can breach.