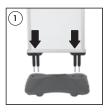

indpro Lite - 24" x 36"

**Document Size:** 24.4" x 36.4" (Includes Bleeds) **Finished Size:** 24" x 36" (609,6 x 914,4 mm) **Print** 

### Windpro Lite - 30" x 40"

**Document Size:** 30.4" x 40.4" (Includes Bleeds) **Finished Size:** 30" x 40" (762 x 1016 mm) **Print** 

### Windpro Lite - 28" x 44"

**Document Size:** 28.4 x 44.4 (Includes Bleeds) **Finished Size:** 28" x 44" (711.2 x 1117 mm) **Print** 



### INSTALLATION INSTRUCTIONS

### WindPro® Lite / 1010214H000

#### SwingPro Lite Steel Base



















### Each product package includes for SwingPro Lite Steel Base

- 2 x SwingPro side feet
- 1 x Feet connection pipe
- 2 x Feet bracket top
- 2 x Feet bracket bottom
- 2 x Washer

#### for WindPro Lite Water Base

- 1 x Water base
- 2 x Washer

#### WindPro Lite Waterbase











**Poster Change** 









Each product package includes

- 1 x SwingPro Lite & WindPro Lite Frame
- 2 x PET cover
- 4 x Nut M10
- 1 x 17 spanner

# WARNING!

- · Please use the wrench enclosed and tighten carefully. When tighten too much, the base can breach.
- It is recommend to carry the product with the tool as shown (optional available) , when the base is full with water.



- Please inform the order number on the product or on the carton (e.g. 1/110001394-460) to the place that you have made the purchase if anyproblem with the product occurs.
- All rights reserved. All pictures, figures and writings are secured internationally by copy-right law. Infringements will be sued by civil and legal law.

This technical sheet's contents are all subject to update and modification at