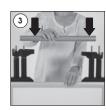

00 mm) **Print** 

### Windpro Lite - B1

**Document Size:** 710 x 1010 (Includes Bleeds) **Finished Size:** B1 (700 x 1000 mm) **Print** 

### Windpro Lite - 22" x 28"

**Document Size:** 22.4" x 28.4" (Includes Bleeds) **Finished Size:** 22" x 28" (558.8 x 711.2 mm) **Print** 

#### Windpro Lite - 24" x 36"

**Document Size:** 24.4" x 36.4" (Includes Bleeds) **Finished Size:** 24" x 36" (609,6 x 914,4 mm) **Print** 

### Windpro Lite - 30" x 40"

**Document Size:** 30.4" x 40.4" (Includes Bleeds) **Finished Size:** 30" x 40" (762 x 1016 mm) **Print** 

### Windpro Lite - 28" x 44"

**Document Size:** 28.4 x 44.4 (Includes Bleeds) **Finished Size:** 28" x 44" (711.2 x 1117 mm) **Print** 



### INSTALLATION INSTRUCTIONS

### WindPro® Lite / 1010214H000

#### SwingPro Lite Steel Base



















### Each product package includes for SwingPro Lite Steel Base

- 2 x SwingPro side feet
- 1 x Feet connection pipe
- 2 x Feet bracket top
- 2 x Feet bracket bottom
- 2 x Washer

#### for WindPro Lite Water Base

- 1 x Water base
- 2 x Washer

#### WindPro Lite Waterbase











**Poster Change** 









Each product package includes

- 1 x SwingPro Lite & WindPro Lite Frame
- 2 x PET cover
- 4 x Nut M10
- 1 x 17 spanner

# WARNING!

- · Please use the wrench enclosed and tighten carefully. When tighten too much, the base can breach.
- It is recommend to carry the product with the tool as shown (optional available) , when the base is full with water.



- Please inform the order number on the product or on the carton (e.g. 1/110001394-460) to the place that you have made