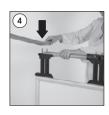

### **FEATURES**

- standard set. If the frame of WindPro Lite is required with a "HEADER" option, then the standard articles cannot be used, please contact our sales department for the articles with a header option.
- \* It is recommended to carry the product with a carry tool, when the base is full with water. Carry tool is optional, not included in package, should be ordered separately.
- \* Heavy water base provides stability.
- $\ensuremath{^*}$  Ground wheels in upside position enable easy movement of the product.
- \* Natural silver-anodized, black in standard and various RAL colors available with antimicrobial powder coating. Waterbase standard in dark grey color or black, other colors are available upon request.
- \* Packed unassembled with an easy mounting instruction sheet & fixing set. Assembly in 60 seconds.
- \* Please use the wrench enclosed and tighten carefully. If tightened too much, the base can breach.