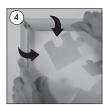

Size:** 24.4" x 36.4" (Includes Bleeds) **Finished Size:** 24" x 36" (609,6 x 914,4 mm) **Print** 

### Windpro Lite - 30" x 40"

**Document Size:** 30.4" x 40.4" (Includes Bleeds) **Finished Size:** 30" x 40" (762 x 1016 mm) **Print** 

### Windpro Lite - 28" x 44"

**Document Size:** 28.4 x 44.4 (Includes Bleeds) **Finished Size:** 28" x 44" (711.2 x 1117 mm) **Print** 



### INSTALLATION INSTRUCTIONS

### WindPro® Lite / 1010214H000

#### SwingPro Lite Steel Base



















### Each product package includes for SwingPro Lite Steel Base

- 2 x SwingPro side feet
- 1 x Feet connection pipe
- 2 x Feet bracket top
- 2 x Feet bracket bottom
- 2 x Washer

#### for WindPro Lite Water Base

- 1 x Water base
- 2 x Washer

#### WindPro Lite Waterbase











**Poster Change** 









Each product package includes

- 1 x SwingPro Lite & WindPro Lite Frame
- 2 x PET cover
- 4 x Nut M10
- 1 x 17 spanner

# WARNING!

- · Please use the wrench enclosed and tighten carefully. When tighten too much, the base can breach.
- It is recommend to carry the product with the tool as shown (optional available) , when the base is full with water.



- Please inform the order number on the product or on the carton (e.g. 1/110001394-460) to the place that you have made the purchase if anyproblem with the product occurs.
- All rights reserved. All pictures, figures and writings are secured internationally by copy-right law. Infringements will be sued by civil and legal law.

This technical sheet's contents are all subject to update and modification at MT Displays' exclusive discretion.