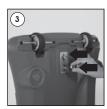

ro Lite - 24" x 36"

**Document Size:** 24.4" x 36.4" (Includes Bleeds) **Finished Size:** 24" x 36" (609,6 x 914,4 mm) **Print** 

### Windpro Lite - 30" x 40"

**Document Size:** 30.4" x 40.4" (Includes Bleeds) **Finished Size:** 30" x 40" (762 x 1016 mm) **Print** 

### Windpro Lite - 28" x 44"

**Document Size:** 28.4 x 44.4 (Includes Bleeds) **Finished Size:** 28" x 44" (711.2 x 1117 mm) **Print** 



### INSTALLATION INSTRUCTIONS

### WindPro® Lite / 1010214H000

#### SwingPro Lite Steel Base



















### Each product package includes for SwingPro Lite Steel Base

- 2 x SwingPro side feet
- 1 x Feet connection pipe
- 2 x Feet bracket top
- 2 x Feet bracket bottom
- 2 x Washer

#### for WindPro Lite Water Base

- 1 x Water base
- 2 x Washer

#### WindPro Lite Waterbase











**Poster Change** 









Each product package includes

- 1 x SwingPro Lite & WindPro Lite Frame
- 2 x PET cover
- 4 x Nut M10
- 1 x 17 spanner

# WARNING!

- · Please use the wrench enclosed and tighten carefully. When tighten too much, the base can breach.
- It is recommend to carry the product with the tool as shown (optional available) , when the base is full with water.



- Please inform the order number on the product or on the carton (e.g. 1/110001394-460) to the place that you have made the purchase if anyproblem with the product occurs.
- All rights reserved. All pictures, figures and writings are secured internationally by copy-right law. Infringements will be sued by civil and legal law.

This technical sheet's contents are all subject to update and modification at MT