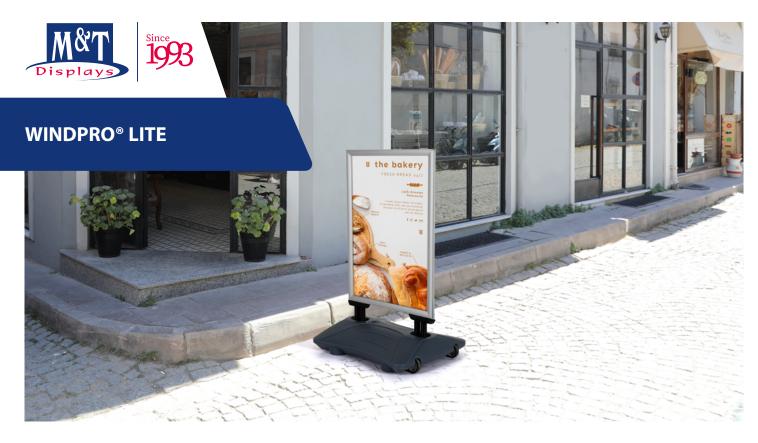

### DOUBLE SIDED SIDEWALK SIGNS WITH FLEXIBLE SPRING DESIGN

SwingPro® Lite is heavy and robust waterbase pavement sign for outdoor. It consists of 2 main articles: frame and the base. No sharp edges and has steel springs for flexibility. Poster use is double sided. Recommended to use film posters.

### **KEY SELECTION ATTRIBUTES**

- \* Double-sided Pavement Sign with swinging steel spring design for flexibility and stability.
- \* Patent protected (PCT/EP2018/060515) WindPro Lite is heavy and robust pavement sign for OUTDOOR use with 2 main parts: frame and the water base.
- \* Outdoorfriendly & Wind Resistant: Suitable for windy outdoor conditions. This product is not waterproof, but suitable to use outdoor.
- \* Suitable for 22"x28" (559x711 mm), 24"x36" (610x914 mm), 28"x44" (711x1117 mm), 30"x40" (762x1016 mm), A0 (841x1189 mm), A1 (594x841 mm), B1 (700x1000 mm) and B2 (500x700 mm) poster sizes. Recommended to use film posters.
- \* One set includes a double sided snap open 33 mm aluminium profile swing master frame with 28mm depth and round mitred corners for safety, 2 anti-reflex PET poster covers, 1 strong PP backing, nuts, spanners, heavy water base with washers for installation.
- \* Optional header accessories are available upon request, not included in

### **SUITABLE FOR**

SwingPro Lite can be used for INDOOR and OUTDOOR applications, for signage needs in many locations like shopping centers, markets, groceries, hotels, offices airports, shops and stores, hospitals, schools, apartments and many more.