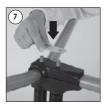

*Print** 

### Windpro Lite - B1

**Document Size:** 710 x 1010 (Includes Bleeds) **Finished Size:** B1 (700 x 1000 mm) **Print** 

### Windpro Lite - 22" x 28"

**Document Size:** 22.4" x 28.4" (Includes Bleeds) **Finished Size:** 22" x 28" (558.8 x 711.2 mm) **Print** 

#### Windpro Lite - 24" x 36"

**Document Size:** 24.4" x 36.4" (Includes Bleeds) **Finished Size:** 24" x 36" (609,6 x 914,4 mm) **Print** 

### Windpro Lite - 30" x 40"

**Document Size:** 30.4" x 40.4" (Includes Bleeds) **Finished Size:** 30" x 40" (762 x 1016 mm) **Print** 

### Windpro Lite - 28" x 44"

**Document Size:** 28.4 x 44.4 (Includes Bleeds) **Finished Size:** 28" x 44" (711.2 x 1117 mm) **Print** 



### INSTALLATION INSTRUCTIONS

### WindPro® Lite / 1010214H000

#### SwingPro Lite Steel Base



















### Each product package includes for SwingPro Lite Steel Base

- 2 x SwingPro side feet
- 1 x Feet connection pipe
- 2 x Feet bracket top
- 2 x Feet bracket bottom
- 2 x Washer

#### for WindPro Lite Water Base

- 1 x Water base
- 2 x Washer

#### WindPro Lite Waterbase











**Poster Change** 









Each product package includes

- 1 x SwingPro Lite & WindPro Lite Frame
- 2 x PET cover
- 4 x Nut M10
- 1 x 17 spanner

# WARNING!

- · Please use the wrench enclosed and tighten carefully. When tighten too much, the base can breach.
- It is recommend to carry the product with the tool as shown (optional available) , when the base is full with water.



- Please inform the order number on the product or on the carton (e.g. 1/110001394-460) to the place that you have made the pur