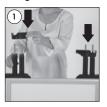

x 700 mm) **Print** 

### Windpro Lite - B1

**Document Size:** 710 x 1010 (Includes Bleeds) **Finished Size:** B1 (700 x 1000 mm) **Print** 

### Windpro Lite - 22" x 28"

**Document Size:** 22.4" x 28.4" (Includes Bleeds) **Finished Size:** 22" x 28" (558.8 x 711.2 mm) **Print** 

#### Windpro Lite - 24" x 36"

**Document Size:** 24.4" x 36.4" (Includes Bleeds) **Finished Size:** 24" x 36" (609,6 x 914,4 mm) **Print** 

### Windpro Lite - 30" x 40"

**Document Size:** 30.4" x 40.4" (Includes Bleeds) **Finished Size:** 30" x 40" (762 x 1016 mm) **Print** 

### Windpro Lite - 28" x 44"

**Document Size:** 28.4 x 44.4 (Includes Bleeds) **Finished Size:** 28" x 44" (711.2 x 1117 mm) **Print** 



### INSTALLATION INSTRUCTIONS

### WindPro® Lite / 1010214H000

#### SwingPro Lite Steel Base



















### Each product package includes for SwingPro Lite Steel Base

- 2 x SwingPro side feet
- 1 x Feet connection pipe
- 2 x Feet bracket top
- 2 x Feet bracket bottom
- 2 x Washer

#### for WindPro Lite Water Base

- 1 x Water base
- 2 x Washer

#### WindPro Lite Waterbase











**Poster Change** 









Each product package includes

- 1 x SwingPro Lite & WindPro Lite Frame
- 2 x PET cover
- 4 x Nut M10
- 1 x 17 spanner

# WARNING!

- · Please use the wrench enclosed and tighten carefully. When tighten too much, the base can breach.
- It is recommend to carry the product with the tool as shown (optional available) , when the base is full with water.



- Please inform the order number on the product or on the carton (e.g. 1/110001394-460) to the place that you have