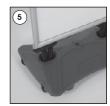

- standard set. If the frame of WindPro Lite is required with a "HEADER" option, then the standard articles cannot be used, please contact our sales department for the articles with a header option.
- \* It is recommended to carry the product with a carry tool, when the base is full with water. Carry tool is optional, not included in package, should be ordered separately.
- \* Heavy water base provides stability.
- $\ensuremath{^*}$  Ground wheels in upside position enable easy movement of the product.
- \* Natural silver-anodized, black in standard and various RAL colors available with antimicrobial powder coating. Waterbase standard in dark grey color or black, other colors are available upon request.
- \* Packed unassembled with an easy mounting instruction sheet & fixing set. Assembly in 60 seconds.
- \* Please use the wrench enclosed and tighten carefully. If tightened too much, the base can breach.