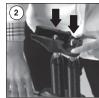

700 mm) **Print** 

### Windpro Lite - B1

**Document Size:** 710 x 1010 (Includes Bleeds) **Finished Size:** B1 (700 x 1000 mm) **Print** 

### Windpro Lite - 22" x 28"

**Document Size:** 22.4" x 28.4" (Includes Bleeds) **Finished Size:** 22" x 28" (558.8 x 711.2 mm) **Print** 

#### Windpro Lite - 24" x 36"

**Document Size:** 24.4" x 36.4" (Includes Bleeds) **Finished Size:** 24" x 36" (609,6 x 914,4 mm) **Print** 

### Windpro Lite - 30" x 40"

**Document Size:** 30.4" x 40.4" (Includes Bleeds) **Finished Size:** 30" x 40" (762 x 1016 mm) **Print** 

### Windpro Lite - 28" x 44"

**Document Size:** 28.4 x 44.4 (Includes Bleeds) **Finished Size:** 28" x 44" (711.2 x 1117 mm) **Print** 



### INSTALLATION INSTRUCTIONS

### WindPro® Lite / 1010214H000

#### SwingPro Lite Steel Base



















### Each product package includes for SwingPro Lite Steel Base

- 2 x SwingPro side feet
- 1 x Feet connection pipe
- 2 x Feet bracket top
- 2 x Feet bracket bottom
- 2 x Washer

#### for WindPro Lite Water Base

- 1 x Water base
- 2 x Washer

#### WindPro Lite Waterbase











**Poster Change** 









Each product package includes

- 1 x SwingPro Lite & WindPro Lite Frame
- 2 x PET cover
- 4 x Nut M10
- 1 x 17 spanner

# WARNING!

- · Please use the wrench enclosed and tighten carefully. When tighten too much, the base can breach.
- It is recommend to carry the product with the tool as shown (optional available) , when the base is full with water.



- Please inform the order number on the product or on the carton (e.g. 1/110001394-460) to the place that you have ma