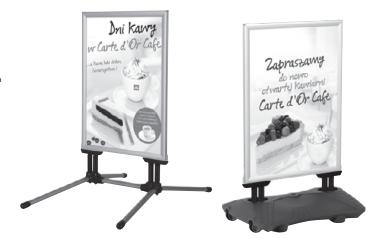

### DOUBLE SIDED SIDEWALK SIGNS WITH FLEXIBLE SPRING DESIGN

SwingPro® Lite is heavy and robust waterbase pavement sign for outdoor. It consists of 2 main articles: frame and the base. No sharp edges and has steel springs for flexibility. Poster use is double sided. Recommended to use film posters.

### **KEY SELECTION ATTRIBUTES**

- \* Double-sided Pavement Sign with swinging steel spring design for flexibility and stability.
- \* Patent protected (PCT/EP2018/060515) WindPro Lite is heavy and robust pavement sign for OUTDOOR use with 2 main parts: frame and the water base.
- \* Outdoorfriendly & Wind Resistant: Suitable for windy outdoor conditions. This product is not waterproof, but suitable to use outdoor.
- \* Suitable for 22"x28" (559x711 mm), 24"x36" (610x914 mm), 28"x44" (711x1117 mm), 30"x40" (762x1016 mm), A0 (841x1189 mm), A1 (594x841 mm), B1 (700x1000 mm) and B2 (500x700 mm) poster sizes. Recommended to use film posters.
- \* One set includes a double sided snap open 33 mm aluminium profile swing master frame with 28mm depth and round mitred corners for safety, 2 anti-reflex PET poster covers, 1 strong PP backing, nuts, spanners, heavy water base with washers for installation.
- \* Optional header accessories are available upon request, not included in

### **SUITABLE FOR**

SwingPro Lite can be used for INDOOR and OUTDOOR applications, for signage needs in many locations like shopping centers, markets, groceries, hotels, offices airports, shops and stores, hospitals, schools, apartments and many more.