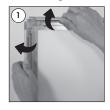

- standard set. If the frame of WindPro Lite is required with a "HEADER" option, then the standard articles cannot be used, please contact our sales department for the articles with a header option.
- \* It is recommended to carry the product with a carry tool, when the base is full with water. Carry tool is optional, not included in package, should be ordered separately.
- \* Heavy water base provides stability.
- $\ensuremath{^*}$  Ground wheels in upside position enable easy movement of the product.
- \* Natural silver-anodized, black in standard and various RAL colors available with antimicrobial powder coating. Waterbase standard in dark grey color or black, other colors are available upon request.
- \* Packed unassembled with an easy mounting instruction sheet & fixing set. Assembly in 60 seconds.
- \* Please use the wrench enclosed and tighten carefully. If tightened too much, the base can breach.