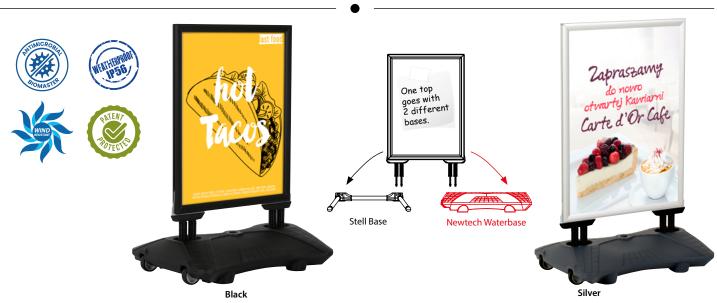

### **KEY SELECTION ATTRIBUTES**

- \* Double-sided Pavement Sign with swinging steel spring design for flexibility and stability.
- \* Patent protected (PCT/EP2018/060515) WindPro Lite is heavy and robust pavement sign for OUTDOOR use with 2 main parts: frame and the water base.
- \* Outdoorfriendly & Wind Resistant: Suitable for windy outdoor conditions. This product is not waterproof, but suitable to use outdoor.
- \* Suitable for 22"x28" (559x711 mm), 24"x36" (610x914 mm), 28"x44" (711x1117 mm), 30"x40" (762x1016 mm), A0 (841x1189 mm), A1 (594x841 mm), B1 (700x1000 mm) and B2 (500x700 mm) poster sizes. Recommended to use film posters.
- \* One set includes a double sided snap open 33 mm aluminium profile swing master frame with 28mm depth and round mitred corners for safety, 2 anti-reflex PET poster covers, 1 strong PP backing, nuts, spanners, heavy water base with washers for installation.
- \* Optional header accessories are available upon request, not included in

- standard set. If the frame of WindPro Lite is required with a "HEADER" option, then the standard articles cannot be used, please contact our sales department for the articles with a header option.
- \* It is recommended to carry the product with a carry tool, when the base is full with water. Carry tool is optional, not included in package, should be ordered separately.
- \* Heavy water base provides stability.
- $\ensuremath{^*}$  Ground wheels in upside position enable easy movement of the product.
- \* Natural silver-anodized, black in standard and various RAL colors available with antimicrobial powder coating. Waterbase standard in dark grey color or black, other colors are available upon request.
- \* Packed unassembled with an easy mounting instruction sheet & fixing set. Assembly in 60 seconds.
- \* Please use the wrench enclosed and tighten carefully. If tightened too much, the base can breach.

### **COLOURS IN STOCK**

**COLOUR OPTIONS** 