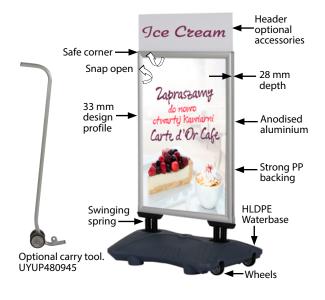

### DOUBLE SIDED SIDEWALK SIGNS WITH FLEXIBLE SPRING DESIGN

SwingPro® Lite is heavy and robust waterbase pavement sign for outdoor. It consists of 2 main articles: frame and the base. No sharp edges and has steel springs for flexibility. Poster use is double sided. Recommended to use film posters.

### **KEY SELECTION ATTRIBUTES**

- \* Double-sided Pavement Sign with swinging steel spring design for flexibility and stability.
- \* Patent protected (PCT/EP2018/060515) WindPro Lite is heavy and robust pavement sign for OUTDOOR use with 2 main parts: frame and the water base.
- \* Outdoorfriendly & Wind Resistant: Suitable for windy outdoor conditions. This product is not waterproof, but suitable to use outdoor.
- \* Suitable for 22"x28" (559x711 mm), 24"x36" (610x914 mm), 28"x44" (711x1117 mm), 30"x40" (762x1016 mm), A0 (841x1189 mm), A1 (594x841 mm), B1 (700x1000 mm) and B2 (500x700 mm) poster sizes. Recommended to use film posters.
- \* One set includes a double sided snap open 33 mm aluminium profile swing master frame with 28mm depth and round mitred corners for safety, 2 anti-reflex PET poster covers, 1 strong PP backing, nuts, spanners, heavy water base with washers for installation.
- \* Optional header accessories are available upon request, not included in

- standard set. If the frame of WindPro Lite is required with a "HEADER" option, then the standard articles cannot be used, please contact our sales department for the articles with a header option.
- \* It is recommended to carry the product with a carry tool, when the base is full with water. Carry tool is optional, not included in package, should be ordered separately.
- \* Heavy water base provides stability.
- $\ensuremath{^*}$  Ground wheels in upside position enable easy movement of the product.
- \* Natural silver-anodized, black in standard and various RAL colors available with antimicrobial powder coating. Waterbase standard in dark grey color or black, other colors are available upon request.
- \* Packed unassembled with an easy mounting instruction sheet & fixing set. Assembly in 60 seconds.
- \* Please use the wrench enclosed and tighten carefully. If tightened too much, the base can breach.