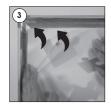

t Size:** 24.4" x 36.4" (Includes Bleeds) **Finished Size:** 24" x 36" (609,6 x 914,4 mm) **Print** 

### Windpro Lite - 30" x 40"

**Document Size:** 30.4" x 40.4" (Includes Bleeds) **Finished Size:** 30" x 40" (762 x 1016 mm) **Print** 

### Windpro Lite - 28" x 44"

**Document Size:** 28.4 x 44.4 (Includes Bleeds) **Finished Size:** 28" x 44" (711.2 x 1117 mm) **Print** 



### INSTALLATION INSTRUCTIONS

### WindPro® Lite / 1010214H000

#### SwingPro Lite Steel Base



















### Each product package includes for SwingPro Lite Steel Base

- 2 x SwingPro side feet
- 1 x Feet connection pipe
- 2 x Feet bracket top
- 2 x Feet bracket bottom
- 2 x Washer

#### for WindPro Lite Water Base

- 1 x Water base
- 2 x Washer

#### WindPro Lite Waterbase











**Poster Change** 









Each product package includes

- 1 x SwingPro Lite & WindPro Lite Frame
- 2 x PET cover
- 4 x Nut M10
- 1 x 17 spanner

# WARNING!

- · Please use the wrench enclosed and tighten carefully. When tighten too much, the base can breach.
- It is recommend to carry the product with the tool as shown (optional available) , when the base is full with water.



- Please inform the order number on the product or on the carton (e.g. 1/110001394-460) to the place that you have made the purchase if anyproblem with the product occurs.
- All rights reserved. All pictures, figures and writings are secured internationally by copy-right law. Infringements will be sued by civil and legal law.

This technical sheet's contents are all subject to update and modification at MT Displays' exclusive discretion