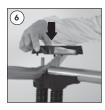

**Print** 

### Windpro Lite - B1

**Document Size:** 710 x 1010 (Includes Bleeds) **Finished Size:** B1 (700 x 1000 mm) **Print** 

### Windpro Lite - 22" x 28"

**Document Size:** 22.4" x 28.4" (Includes Bleeds) **Finished Size:** 22" x 28" (558.8 x 711.2 mm) **Print** 

#### Windpro Lite - 24" x 36"

**Document Size:** 24.4" x 36.4" (Includes Bleeds) **Finished Size:** 24" x 36" (609,6 x 914,4 mm) **Print** 

### Windpro Lite - 30" x 40"

**Document Size:** 30.4" x 40.4" (Includes Bleeds) **Finished Size:** 30" x 40" (762 x 1016 mm) **Print** 

### Windpro Lite - 28" x 44"

**Document Size:** 28.4 x 44.4 (Includes Bleeds) **Finished Size:** 28" x 44" (711.2 x 1117 mm) **Print** 



### INSTALLATION INSTRUCTIONS

### WindPro® Lite / 1010214H000

#### SwingPro Lite Steel Base



















### Each product package includes for SwingPro Lite Steel Base

- 2 x SwingPro side feet
- 1 x Feet connection pipe
- 2 x Feet bracket top
- 2 x Feet bracket bottom
- 2 x Washer

#### for WindPro Lite Water Base

- 1 x Water base
- 2 x Washer

#### WindPro Lite Waterbase











**Poster Change** 









Each product package includes

- 1 x SwingPro Lite & WindPro Lite Frame
- 2 x PET cover
- 4 x Nut M10
- 1 x 17 spanner

# WARNING!

- · Please use the wrench enclosed and tighten carefully. When tighten too much, the base can breach.
- It is recommend to carry the product with the tool as shown (optional available) , when the base is full with water.



- Please inform the order number on the product or on the carton (e.g. 1/110001394-460) to the place that you have made the p