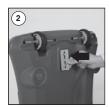

dpro Lite - 24" x 36"

**Document Size:** 24.4" x 36.4" (Includes Bleeds) **Finished Size:** 24" x 36" (609,6 x 914,4 mm) **Print** 

### Windpro Lite - 30" x 40"

**Document Size:** 30.4" x 40.4" (Includes Bleeds) **Finished Size:** 30" x 40" (762 x 1016 mm) **Print** 

### Windpro Lite - 28" x 44"

**Document Size:** 28.4 x 44.4 (Includes Bleeds) **Finished Size:** 28" x 44" (711.2 x 1117 mm) **Print** 



### INSTALLATION INSTRUCTIONS

### WindPro® Lite / 1010214H000

#### SwingPro Lite Steel Base



















### Each product package includes for SwingPro Lite Steel Base

- 2 x SwingPro side feet
- 1 x Feet connection pipe
- 2 x Feet bracket top
- 2 x Feet bracket bottom
- 2 x Washer

#### for WindPro Lite Water Base

- 1 x Water base
- 2 x Washer

#### WindPro Lite Waterbase











**Poster Change** 









Each product package includes

- 1 x SwingPro Lite & WindPro Lite Frame
- 2 x PET cover
- 4 x Nut M10
- 1 x 17 spanner

# WARNING!

- · Please use the wrench enclosed and tighten carefully. When tighten too much, the base can breach.
- It is recommend to carry the product with the tool as shown (optional available) , when the base is full with water.



- Please inform the order number on the product or on the carton (e.g. 1/110001394-460) to the place that you have made the purchase if anyproblem with the product occurs.
- All rights reserved. All pictures, figures and writings are secured internationally by copy-right law. Infringements will be sued by civil and legal law.

This technical sheet's contents are all subject to update and modification at M