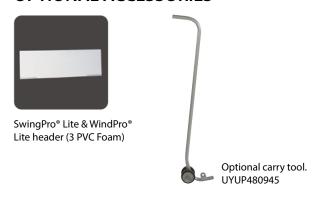

- standard set. If the frame of WindPro Lite is required with a "HEADER" option, then the standard articles cannot be used, please contact our sales department for the articles with a header option.
- \* It is recommended to carry the product with a carry tool, when the base is full with water. Carry tool is optional, not included in package, should be ordered separately.
- \* Heavy water base provides stability.
- $\ensuremath{^*}$  Ground wheels in upside position enable easy movement of the product.
- \* Natural silver-anodized, black in standard and various RAL colors available with antimicrobial powder coating. Waterbase standard in dark grey color or black, other colors are available upon request.
- \* Packed unassembled with an easy mounting instruction sheet & fixing set. Assembly in 60 seconds.
- \* Please use the wrench enclosed and tighten carefully. If tightened too much, the base can breach.