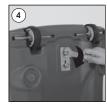

Lite - 24" x 36"

**Document Size:** 24.4" x 36.4" (Includes Bleeds) **Finished Size:** 24" x 36" (609,6 x 914,4 mm) **Print** 

### Windpro Lite - 30" x 40"

**Document Size:** 30.4" x 40.4" (Includes Bleeds) **Finished Size:** 30" x 40" (762 x 1016 mm) **Print** 

### Windpro Lite - 28" x 44"

**Document Size:** 28.4 x 44.4 (Includes Bleeds) **Finished Size:** 28" x 44" (711.2 x 1117 mm) **Print** 



### INSTALLATION INSTRUCTIONS

### WindPro® Lite / 1010214H000

#### SwingPro Lite Steel Base



















### Each product package includes for SwingPro Lite Steel Base

- 2 x SwingPro side feet
- 1 x Feet connection pipe
- 2 x Feet bracket top
- 2 x Feet bracket bottom
- 2 x Washer

#### for WindPro Lite Water Base

- 1 x Water base
- 2 x Washer

#### WindPro Lite Waterbase











**Poster Change** 









Each product package includes

- 1 x SwingPro Lite & WindPro Lite Frame
- 2 x PET cover
- 4 x Nut M10
- 1 x 17 spanner

# WARNING!

- · Please use the wrench enclosed and tighten carefully. When tighten too much, the base can breach.
- It is recommend to carry the product with the tool as shown (optional available) , when the base is full with water.



- Please inform the order number on the product or on the carton (e.g. 1/110001394-460) to the place that you have made the purchase if anyproblem with the product occurs.
- All rights reserved. All pictures, figures and writings are secured internationally by copy-right law. Infringements will be sued by civil and legal law.

This technical sheet's contents are all subject to update and modification at MT Di