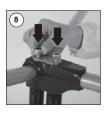

rint** 

### Windpro Lite - B1

**Document Size:** 710 x 1010 (Includes Bleeds) **Finished Size:** B1 (700 x 1000 mm) **Print** 

### Windpro Lite - 22" x 28"

**Document Size:** 22.4" x 28.4" (Includes Bleeds) **Finished Size:** 22" x 28" (558.8 x 711.2 mm) **Print** 

#### Windpro Lite - 24" x 36"

**Document Size:** 24.4" x 36.4" (Includes Bleeds) **Finished Size:** 24" x 36" (609,6 x 914,4 mm) **Print** 

### Windpro Lite - 30" x 40"

**Document Size:** 30.4" x 40.4" (Includes Bleeds) **Finished Size:** 30" x 40" (762 x 1016 mm) **Print** 

### Windpro Lite - 28" x 44"

**Document Size:** 28.4 x 44.4 (Includes Bleeds) **Finished Size:** 28" x 44" (711.2 x 1117 mm) **Print** 



### INSTALLATION INSTRUCTIONS

### WindPro® Lite / 1010214H000

#### SwingPro Lite Steel Base



















### Each product package includes for SwingPro Lite Steel Base

- 2 x SwingPro side feet
- 1 x Feet connection pipe
- 2 x Feet bracket top
- 2 x Feet bracket bottom
- 2 x Washer

#### for WindPro Lite Water Base

- 1 x Water base
- 2 x Washer

#### WindPro Lite Waterbase











**Poster Change** 









Each product package includes

- 1 x SwingPro Lite & WindPro Lite Frame
- 2 x PET cover
- 4 x Nut M10
- 1 x 17 spanner

# WARNING!

- · Please use the wrench enclosed and tighten carefully. When tighten too much, the base can breach.
- It is recommend to carry the product with the tool as shown (optional available) , when the base is full with water.



- Please inform the order number on the product or on the carton (e.g. 1/110001394-460) to the place that you have made the purch