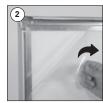

ent Size:** 24.4" x 36.4" (Includes Bleeds) **Finished Size:** 24" x 36" (609,6 x 914,4 mm) **Print** 

### Windpro Lite - 30" x 40"

**Document Size:** 30.4" x 40.4" (Includes Bleeds) **Finished Size:** 30" x 40" (762 x 1016 mm) **Print** 

### Windpro Lite - 28" x 44"

**Document Size:** 28.4 x 44.4 (Includes Bleeds) **Finished Size:** 28" x 44" (711.2 x 1117 mm) **Print** 



### INSTALLATION INSTRUCTIONS

### WindPro® Lite / 1010214H000

#### SwingPro Lite Steel Base



















### Each product package includes for SwingPro Lite Steel Base

- 2 x SwingPro side feet
- 1 x Feet connection pipe
- 2 x Feet bracket top
- 2 x Feet bracket bottom
- 2 x Washer

#### for WindPro Lite Water Base

- 1 x Water base
- 2 x Washer

#### WindPro Lite Waterbase











**Poster Change** 









Each product package includes

- 1 x SwingPro Lite & WindPro Lite Frame
- 2 x PET cover
- 4 x Nut M10
- 1 x 17 spanner

# WARNING!

- · Please use the wrench enclosed and tighten carefully. When tighten too much, the base can breach.
- It is recommend to carry the product with the tool as shown (optional available) , when the base is full with water.



- Please inform the order number on the product or on the carton (e.g. 1/110001394-460) to the place that you have made the purchase if anyproblem with the product occurs.
- All rights reserved. All pictures, figures and writings are secured internationally by copy-right law. Infringements will be sued by civil and legal law.

This technical sheet's contents are all subject to update and modification at MT Displays' exclusive discreti