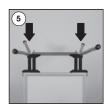

### **FEATURES**

- standard set. If the frame of WindPro Lite is required with a "HEADER" option, then the standard articles cannot be used, please contact our sales department for the articles with a header option.
- \* It is recommended to carry the product with a carry tool, when the base is full with water. Carry tool is optional, not included in package, should be ordered separately.
- \* Heavy water base provides stability.
- $\ensuremath{^*}$  Ground wheels in upside position enable easy movement of the product.
- \* Natural silver-anodized, black in standard and various RAL colors available with antimicrobial powder coating. Waterbase standard in dark grey color or black, other colors are available upon request.
- \* Packed unassembled with an easy mounting instruction sheet & fixing set. Assembly in 60 seconds.
- \* Please use the wrench enclosed and tighten carefully. If tightened too much, the base can breach.