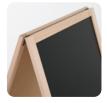

ood frames with lacquered finish and black chalk surface with MDF backing in standard.
- \* Suitable for using chalk or chalkboard water-based pen. Chalkboard pens are not included in the original pack, should be ordered separately. No-ghost after cleaning. For spotless removing of chalk pens from surface, please use window & glass cleaner otherwise clean with damp cloth.
- \* Packed in a single box with an easy easy-to-understand instruction sheet. Each unit comes ready to use without any tool for assembly.



# **COLOURS IN STOCK**



# **SUITABLE FOR**

Wood A Boards can be used for INDOOR applications, for signage needs in many locations like shopping centers, markets, groceries, hotels, offices airports, shops and stores, hospitals, schools, apartments and many more.

# **FEATURES**













# **EXPLODED VIEW**



# ARTICLES

|            |              |                  | WEIGHT       | PACKING SIZE       |
|------------|--------------|------------------|--------------|--------------------|
| ARTICLE    | SIZE         | DESCRIPTION      | WITH PACKING | *WXHXD             |
| UWID006078 | 590 X 780 mm | Black chalkboard | 8,470 kg     | 715 X 1050 X 55 mm |

# **TECHNICAL DRAWING**



# **OPTIONAL ACCESSORIES**



Colour chalkboard marker. 10 mm wide. 5 Pcs. / UYAKLM1251



White chalkboard marker for Wood Display. 10 mm wide. 3 Pcs / UYAKLM1250

# PHYSICAL DATA

### Material

Solid beech wood frames, write-on boards with MDF backing.

### **Surface Finish**

Natural beech wood frames with lacquered finish and black chalk surface with MDF backing in standard.

##