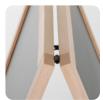

# **KEY SELECTION ATTRIBUTES**

- \* Double-sided, free-standing sidewalk signs, designed for writing on with chalk \* Easy to carry by folding black hinges and foldable structure saves space in
- \* A perfect way to present removable messages, announcements or promotions to your audiance while keeping them updated.
- \* One set includes double sided solid beech wood profile frames with 22mm depth, black write-on chalkboards with MDF backing for changing notes easily, black hinges and scissors for keeping the system stable.
- \* Suitable for INTERIOR use with A1 (600x800mm) writing area.
- \* Natural beech wood frames with lacquered finish and black chalk surface with MDF backing in standard.
- \* Suitable for using chalk or chalkboard water-based pen. Chalkboard pens are not included in the original pack, should be ordered separately. No-ghost after cleaning. For spotless removing of chalk pens from surface, please use window & glass cleaner otherwise clean with damp cloth.
- \* Packed in a single box with an easy easy-to-understand instruction sheet. Each unit comes ready to use without any tool for assembly.

# **Installation Considerations**

Packed in a single box with an easy easy-tounderstand instruction sheet. Each unit comes ready to use without any tool for assembly. One set includes double sided solid beech wood profile frames with 22mm depth, black write-on chalkboards with MDF backing for changing notes easily, black hinges and scissors for keeping the system stable. Easy to carry by folding black hinges and foldable structure saves space in storage. Suitable for using chalk or chalkboard waterbased pen. Chalkboard pens are not included in the original pack, should be ordered separately. No-ghost after cleaning. For spotless removing of chalk pens from surface, please use window & glass cleaner otherwise clean with damp cloth.