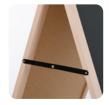

# **EXPLODED VIEW**

# **Installation Considerations**

Packed in a single box with an easy easy-tounderstand instruction sheet. Each unit comes ready to use without any tool for assembly. One set includes double sided solid beech wood profile frames with 22mm depth, black write-on chalkboards with MDF backing for changing notes easily, black hinges and scissors for keeping the system stable. Easy to carry by folding black hinges and foldable structure saves space in storage. Suitable for using chalk or chalkboard waterbased pen. Chalkboard pens are not included in the original pack, should be ordered separately. No-ghost after cleaning. For spotless removing of chalk pens from surface, please use window & glass cleaner otherwise clean with damp cloth.