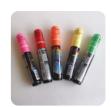

# **COLOURS IN STOCK**

# **OPTIONAL ACCESSORIES**

Colour chalkboard marker. 10 mm wide. 5 Pcs. / UYAKLM1251

White chalkboard marker for Wood Display. 10 mm wide. 3 Pcs / UYAKLM1250