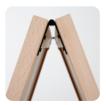

with lacquered finish and black chalk surface with MDF backing in standard.
- \* Suitable for using chalk or chalkboard water-based pen. Chalkboard pens are not included in the original pack, should be ordered separately. No-ghost after cleaning. For spotless removing of chalk pens from surface, please use window & glass cleaner otherwise clean with damp cloth.
- \* Packed in a single box with an easy easy-to-understand instruction sheet. Each unit comes ready to use without any tool for assembly.



# **COLOURS IN STOCK**



# **SUITABLE FOR**

Wood A Boards can be used for INDOOR applications, for signage needs in many locations like shopping centers, markets, groceries, hotels, offices airports, shops and stores, hospitals, schools, apartments and many more.

# **FEATURES**













# **EXPLODED VIEW**



# ARTICLES

|            |              |                  | WEIGHT       | PACKING SIZE       |
|------------|--------------|------------------|--------------|--------------------|
| ARTICLE    | SIZE         | DESCRIPTION      | WITH PACKING | *WXHXD             |
| UWID006078 | 590 X 780 mm | Black chalkboard | 8,470 kg     | 715 X 1050 X 55 mm |

# **TECHNICAL DRAWING**



# **OPTIONAL ACCESSORIES**



Colour chalkboard marker. 10 mm wide. 5 Pcs. / UYAKLM1251



White chalkboard marker for Wood Display. 10 mm wide. 3 Pcs / UYAKLM1250

# PHYSICAL DATA

### Material

Solid beech wood frames, write-on boards with MDF backing.

### **Surface Finish**

Natural beech wood frames with lacquered finish and black chalk surface with MDF backing in standard.

### Warranty