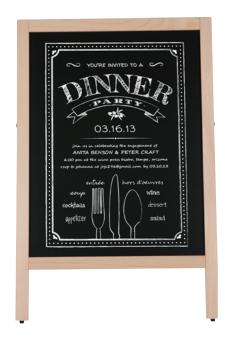

# **KEY SELECTION ATTRIBUTES**

- \* Double-sided, free-standing sidewalk signs, designed for writing on with chalk \* Easy to carry by folding black hinges and foldable structure saves space in
- \* A perfect way to present removable messages, announcements or promotions to your audiance while keeping them updated.
- \* One set includes double sided solid beech wood profile frames with 22mm depth, black write-on chalkboards with MDF backing for changing notes easily, black hinges and scissors for keeping the system stable.
- \* Suitable for INTERIOR use with A1 (600x800mm) writing area.
- \* Natural beech wood frames with lacquered finish and black chalk surface with MDF backing in standard.
- \* Suitable for using chalk or chalkboard water-based pen. Chalkboard pens are not included in the original pack, should be ordered separately. No-ghost after cleaning. For spotless removing of chalk pens from surface, please use window & glass cleaner otherwise clean with damp cloth.
- \* Packed in a single box with an easy easy-to-understand instruction sheet. Each unit comes ready to use without any tool for assembly.

# **Design Considerations**

Double-sided, free-standing sidewalk signs, designed for writing on with chalk or waterbase markers. A perfect way to present removable messages, announcements or promotions to your audiance while keeping them updated. Suitable for INTERIOR use with A1 (600x800mm) writing area.