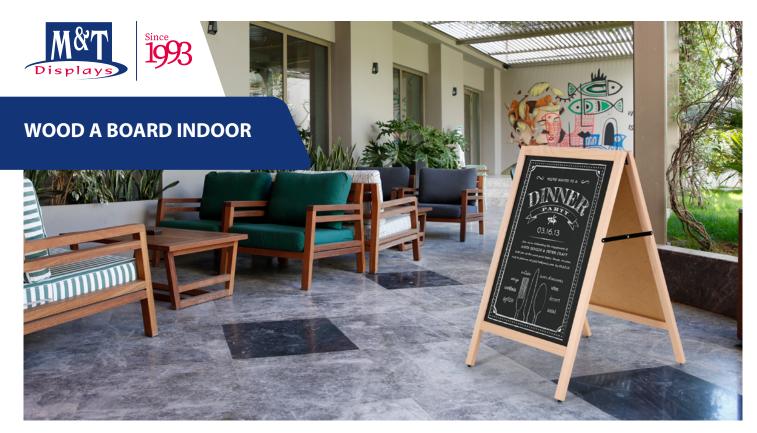

# **SOLID WOOD SIDEWALK SIGNS FOR USE WITH MARKERS**

It is made of solid wood. MDF backing is suitable for closed areas.

The erasable surface enables for erasing the mesages and transmit them to your audience while keeping as updated. Chalkboard pen can be used for black surfaces to display the messages. Also water-based and scent free markers are proper for writing on it. Suitable for indoor places such as restaurants, cafes, bars, malls, offices and education centers.

# **SUITABLE FOR**

Wood A Boards can be used for INDOOR applications, for signage needs in many locations like shopping centers, markets, groceries, hotels, offices airports, shops and stores, hospitals, schools, apartments and many more.