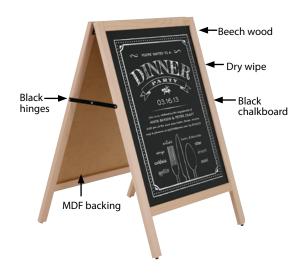

# **FEATURES**

# **KEY SELECTION ATTRIBUTES**

- \* Double-sided, free-standing sidewalk signs, designed for writing on with chalk \* Easy to carry by folding black hinges and foldable structure saves space in
- \* A perfect way to present removable messages, announcements or promotions to your audiance while keeping them updated.
- \* One set includes double sided solid beech wood profile frames with 22mm depth, black write-on chalkboards with MDF backing for changing notes easily, black hinges and scissors for keeping the system stable.
- \* Suitable for INTERIOR use with A1 (600x800mm) writing area.
- \* Natural beech wood frames with lacquered finish and black chalk surface with MDF backing in standard.
- \* Suitable for using chalk or chalkboard water-based pen. Chalkboard pens are not included in the original pack, should be ordered separately. No-ghost after cleaning. For spotless removing of chalk pens from surface, please use window & glass cleaner otherwise clean with damp cloth.
- \* Packed in a single box with an easy easy-to-understand instruction sheet. Each unit comes ready to use without any tool for assembly.

# **Installation Considerations**

Packed in a single box with an easy easy-tounderstand instruction sheet. Each unit comes ready to use without any tool for assembly. One set includes double sided solid beech wood profile frames with 22mm depth, black write-on chalkboards with MDF backing for changing notes easily, black hinges and scissors for keeping the system stable. Easy to carry by folding black hinges and foldable structure saves space in storage. Suitable for using chalk or chalkboard waterbased pen. Chalkboard pens are not included in the original pack, should be ordered separately. No-ghost after cleaning. For spotless removing of chalk pens from surface, please use window & glass cleaner otherwise clean with damp cloth.