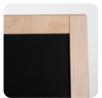

### Material

Solid beech wood frames, write-on boards with MDF backing.

### **Surface Finish**

Natural beech wood frames with lacquered finish and black chalk surface with MDF backing in standard.