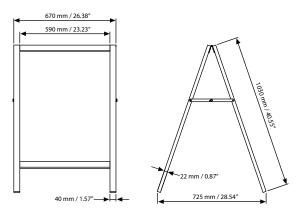

# **TECHNICAL DRAWING**

# ARTICLES

|            |              |                  | WEIGHT       | PACKING SIZE       |
|------------|--------------|------------------|--------------|--------------------|
| ARTICLE    | SIZE         | DESCRIPTION      | WITH PACKING | *WXHXD             |
| UWID006078 | 590 X 780 mm | Black chalkboard | 8,470 kg     | 715 X 1050 X 55 mm |