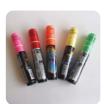

## **OPTIONAL ACCESSORIES**

Optional magnetic buttons. Packed in 10. UYUP397000

Colour chalkboard marker. 10 mm wide. 5 Pcs. / UYAKLM1251

White chalkboard marker for Wood Display. 10 mm wide. 3 Pcs / UYAKLM1250