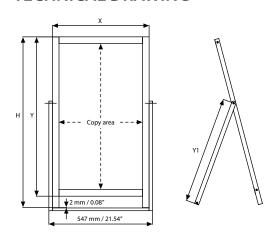

# **TECHNICAL DRAWING**

# **ARTICLES**

|            |                |               |         |          |             | WEIGHT       | PACKING SIZE       |
|------------|----------------|---------------|---------|----------|-------------|--------------|--------------------|
| ARTICLE    | EXTERNAL (x-y) | COPY AREA     | Н       | Y1       | DESCRIPTION | WITH PACKING | *W X H X D         |
| UWCFS0D010 | 510 X 840 mm   | 440 X 770 mm  | 900 mm  | 566,5 mm | Dark Wood   | 3,900 kg     | 575 X 950 X 43 mm  |
| UWCFS0D020 | 510 X 1090 mm  | 440 X 1020 mm | 1150 mm | 701,5 mm | Dark Wood   | 4,650 kg     | 575 X 1230 X 43 mm |
| UWCFS0D030 | 510 X 1140 mm  | 440 X 1370 mm | 1500 mm | 866,5 mm | Dark Wood   | 5,900 kg     | 575 X 1560 X 43 mm |