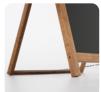

## **EXPLODED VIEW**

### Material

Double sided solid beech wood profile frame and support with lacquered finish, double sided black write-on chalkboards.