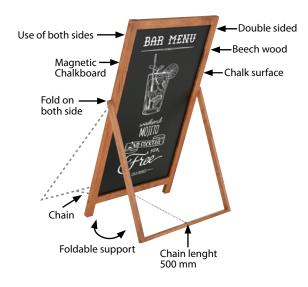

# SOLID WOOD SIDEWALK SIGNS FOR USE WITH MARKERS

Wood Chalk Floor Stand is made of beech wood. Lacquered finish is applied for long term use. It has a double sided dry-wipe chalk surface. Foldable support can be used on both sides. Chain provides stability. It is an excellent friendly way to advertise your business. Also, Wood Chalk Floor Stand offers perfect solution where announcements change frequently such as bars, restaurants, hotels and any more. 3 size options are available.

## **KEY SELECTION ATTRIBUTES**

- \* Double-sided, free-standing sidewalk signs with foldable support, designed for writing on with chalk or waterbase markers.
- \* A perfect way to present removable messages, announcements or promotions to your audiance while keeping them updated.
- \* Suitable for INDOOR use with 440x770mm, 440x1020mm and 440x1370mm writing areas.
- \* One set includes a double sided solid beech wood profile frame with lacquered finish for long term use and wood support foldable on both sides, double sided black write-on chalkboards for changing notes easily, chain for keeping the system stable.
- \* Foldable support can be used on both sides. Easy to carry by folding the

support, and saving space in storage.

- \* Magnetic PET covers and magnetic buttons are optional, not included in standard package. Please order separately.
- \* Suitable for using chalk or chalkboard water-based pen. Chalkboard pens are not included in the original pack, should be ordered separately. No-ghost after cleaning. For spotless removing of chalk pens from surface, please use window & glass cleaner otherwise clean with damp cloth.
- \* Natural beech wood frames with lacquered finish and black chalk surface in standard.
- \* Packed unassembled in a single box with an easy easy-to-understand instruction sheet. Assembly in 10 seconds.

### **Installation Considerations**

Packed unassembled in a single box with an easy easy-to-understand instruction sheet. Assembly in 10 seconds. One set includes a double sided solid beech wood profile frame with lacquered finish for long term use and wood support foldable on both sides, double sided black write-on chalkboards for changing notes easily, chain for keeping the system stable. Foldable support can be used on both sides. Easy to carry by folding the support, and saving space in storage. Magnetic PET covers and magnetic buttons are optional, not included in standard package. Please order separately. Suitable for using chalk or chalkboard water-based pen. Chalkboard pens are not included in the original pack, should be ordered separately. No-ghost after cleaning. For spotless removing of chalk pens from surface, please use window & glass cleaner otherwise clean with damp cloth.