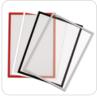

Magnetic PET Cover Please don't forget to order

| MAGNETIC PET COVER |              |        |  |  |  |  |
|--------------------|--------------|--------|--|--|--|--|
| ARTICLE            | SIZE         | COLOUR |  |  |  |  |
| UPCM0R00A4         | 210 X 297 mm | Red    |  |  |  |  |
| UPCM0B00A4         | 210 X 297 mm | Black  |  |  |  |  |
| UPCM0W00A4         | 210 X 297 mm | White  |  |  |  |  |
| UPCM0G00A4         | 210 X 297 mm | Grey   |  |  |  |  |
| UPCM0G00A5         | 105 X 148 mm | Grey   |  |  |  |  |
| UPCM0B00A5         | 105 X 148 mm | Black  |  |  |  |  |