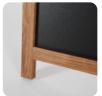

# SOLID WOOD SIDEWALK SIGNS FOR USE WITH MARKERS

Wood Chalk Floor Stand is made of beech wood. Lacquered finish is applied for long term use. It has a double sided dry-wipe chalk surface. Foldable support can be used on both sides. Chain provides stability. It is an excellent friendly way to advertise your business. Also, Wood Chalk Floor Stand offers perfect solution where announcements change frequently such as bars, restaurants, hotels and any more. 3 size options are available.

## **KEY SELECTION ATTRIBUTES**

- \* Double-sided, free-standing sidewalk signs with foldable support, designed for writing on with chalk or waterbase markers.
- \* A perfect way to present removable messages, announcements or promotions to your audiance while keeping them updated.
- \* Suitable for INDOOR use with 440x770mm, 440x1020mm and 440x1370mm writing areas.
- \* One set includes a double sided solid beech wood profile frame with lacquered finish for long term use and wood support foldable on both sides, double sided black write-on chalkboards for changing notes easily, chain for keeping the system stable.
- \* Foldable support can be used on both sides. Easy to carry by folding the

# **FEATURES**