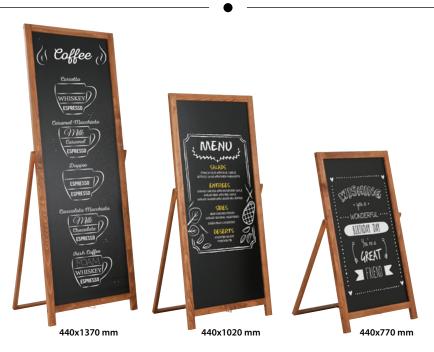

## **KEY SELECTION ATTRIBUTES**

- \* Double-sided, free-standing sidewalk signs with foldable support, designed for writing on with chalk or waterbase markers.
- \* A perfect way to present removable messages, announcements or promotions to your audiance while keeping them updated.
- \* Suitable for INDOOR use with 440x770mm, 440x1020mm and 440x1370mm writing areas.
- \* One set includes a double sided solid beech wood profile frame with lacquered finish for long term use and wood support foldable on both sides, double sided black write-on chalkboards for changing notes easily, chain for keeping the system stable.
- \* Foldable support can be used on both sides. Easy to carry by folding the

# **ARTICLES**

|            |                |               |         |          |             | WEIGHT       | PACKING SIZE       |
|------------|----------------|---------------|---------|----------|-------------|--------------|--------------------|
| ARTICLE    | EXTERNAL (x-y) | COPY AREA     | Н       | Y1       | DESCRIPTION | WITH PACKING | *W X H X D         |
| UWCFS0D010 | 510 X 840 mm   | 440 X 770 mm  | 900 mm  | 566,5 mm | Dark Wood   | 3,900 kg     | 575 X 950 X 43 mm  |
| UWCFS0D020 | 510 X 1090 mm  | 440 X 1020 mm | 1150 mm | 701,5 mm | Dark Wood   | 4,650 kg     | 575 X 1230 X 43 mm |
| UWCFS0D030 | 510 X 1140 mm  | 440 X 1370 mm | 1500 mm | 866,5 mm | Dark Wood   | 5,900 kg     | 575 X 1560 X 43 mm |