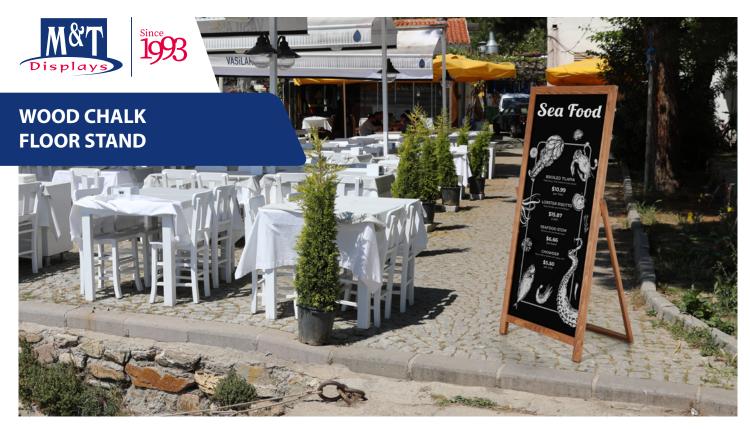

# SOLID WOOD SIDEWALK SIGNS FOR USE WITH MARKERS

Wood Chalk Floor Stand is made of beech wood. Lacquered finish is applied for long term use. It has a double sided dry-wipe chalk surface. Foldable support can be used on both sides. Chain provides stability. It is an excellent friendly way to advertise your business. Also, Wood Chalk Floor Stand offers perfect solution where announcements change frequently such as bars, restaurants, hotels and any more. 3 size options are available.

## **SUITABLE FOR**

Wood Chalk Floor Stands can be used for INDOOR applications, for signage needs in many locations like shopping centers, markets, groceries, hotels, offices airports, shops and stores, hospitals, schools, apartments and many more.