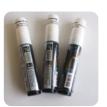

## **OPTIONAL ACCESSORIES**

Optional magnetic buttons. Packed in 10. UYUP397000

Colour chalkboard marker. 10 mm wide. 5 Pcs. / UYAKLM1251

White chalkboard marker for Wood Display. 10 mm wide. 3 Pcs / UYAKLM1250