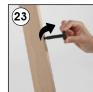

# INSTALLATION INSTRUCTIONS

Portable Wood Easel / 1011809H000

- 2 x Portable Easel base 380 mm
- 2 x Portable Easel base 1550 mm
- 1 x Clover-head screws M6x20
- 2 x Mobile Peg
- 1 x Lock plate
- 1 x Bolt M6x12 • 4 x Nuts M6 10x14