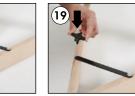

# INSTALLATION INSTRUCTIONS

Portable Wood Easel / 1011809H000

- 2 x Portable Easel base 380 mm
- 2 x Portable Easel base 1550 mm
- 1 x Clover-head screws M6x20
- 2 x Mobile Peg
- 1 x Lock plate
- 1 x Bolt M6x12 • 4 x Nuts M6 10x14