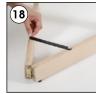

# INSTALLATION INSTRUCTIONS

Portable Wood Easel / 1011809H000

- 2 x Portable Easel base 380 mm
- 2 x Portable Easel base 1550 mm
- 1 x Clover-head screws M6x20
- 2 x Mobile Peg
- 1 x Lock plate
- 1 x Bolt M6x12 • 4 x Nuts M6 10x14