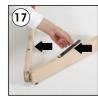

# INSTALLATION INSTRUCTIONS

Portable Wood Easel / 1011809H000

- 2 x Portable Easel base 380 mm
- 2 x Portable Easel base 1550 mm
- 1 x Clover-head screws M6x20
- 2 x Mobile Peg
- 1 x Lock plate
- 1 x Bolt M6x12 • 4 x Nuts M6 10x14