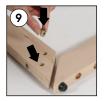

# INSTALLATION INSTRUCTIONS

Portable Wood Easel / 1011809H000

- 2 x Portable Easel base 380 mm
- 2 x Portable Easel base 1550 mm
- 1 x Clover-head screws M6x20
- 2 x Mobile Peg
- 1 x Lock plate
- 1 x Bolt M6x12 • 4 x Nuts M6 10x14