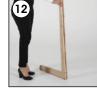

#### **Installation Considerations**

Packed unassembled in a sturdy box with an easy to understand instruction. One set includes beech wood body, adjustable mobile pegs and locking plate. Assembly in 10 seconds. Easy to fold, open

and lock the feets. Frame is not included. Please order the frame accessories seperately. Max carriage capacity 8kg/17,60lbs.