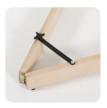

### **EXPLODED VIEW**

# INSTALLATION INSTRUCTIONS

Portable Wood Easel / 1011809H000

- 2 x Portable Easel base 380 mm
- 2 x Portable Easel base 1550 mm
- 1 x Clover-head screws M6x20
- 2 x Mobile Peg
- 1 x Lock plate
- 1 x Bolt M6x12 • 4 x Nuts M6 10x14