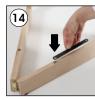

# INSTALLATION INSTRUCTIONS

Portable Wood Easel / 1011809H000

- 2 x Portable Easel base 380 mm
- 2 x Portable Easel base 1550 mm
- 1 x Clover-head screws M6x20
- 2 x Mobile Peg
- 1 x Lock plate
- 1 x Bolt M6x12 • 4 x Nuts M6 10x14