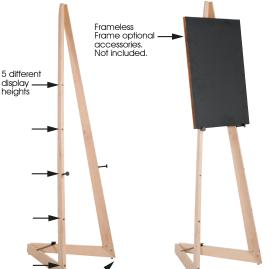

### **KEY SELECTION ATTRIBUTES**

- \* Practical and foldable Beech Wood Portable Easel.
- \* Dark Wood and Natural Wood options with combination of a modern and traditional look.
- \* Perfect way to present/change the posters/messages without magnets or pins.
- \* One set includes beech wood body, adjustable mobile pegs, locking plate and soft feets.
- \* Optional accessories like wood frames, magnetic glassboards, opti or snap frames, frameless frames or frameboards are not included.
- \* You can adjust the mobile peg depending on the size of picture.
- \* 50mm shelf depth and 5 different display height options.
- \* Ideal for presenting, ads, menus, promotions, messages and notes.
- \* Easy to fold and open the system with soft feets.
- \* Suitable for both outdoor and indoor usage.
- \* Max carriage capacity 8kg/17,60lbs.
- \* Packed unassembled in a sturdy box.

### **Design Considerations**

It holds frames from B2 up to A0. You can adjust the mobile peg with 5 different display height options depending on the size of picture frame.

#### **Poster Material & Thickness**

Wood Portable Easel is ideal for using with accessories like wood frames, magnetic glassboards, opti/snap frames, frameless frames or frameboards. Mobile pegs creates 50mm shelf depth for displaying the frames.