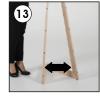

# INSTALLATION INSTRUCTIONS

Portable Wood Easel / 1011809H000

- 2 x Portable Easel base 380 mm
- 2 x Portable Easel base 1550 mm
- 1 x Clover-head screws M6x20
- 2 x Mobile Peg
- 1 x Lock plate
- 1 x Bolt M6x12 • 4 x Nuts M6 10x14