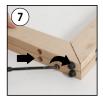

### **FEATURES**

# INSTALLATION INSTRUCTIONS

Portable Wood Easel / 1011809H000

- 2 x Portable Easel base 380 mm
- 2 x Portable Easel base 1550 mm
- 1 x Clover-head screws M6x20
- 2 x Mobile Peg
- 1 x Lock plate
- 1 x Bolt M6x12 • 4 x Nuts M6 10x14