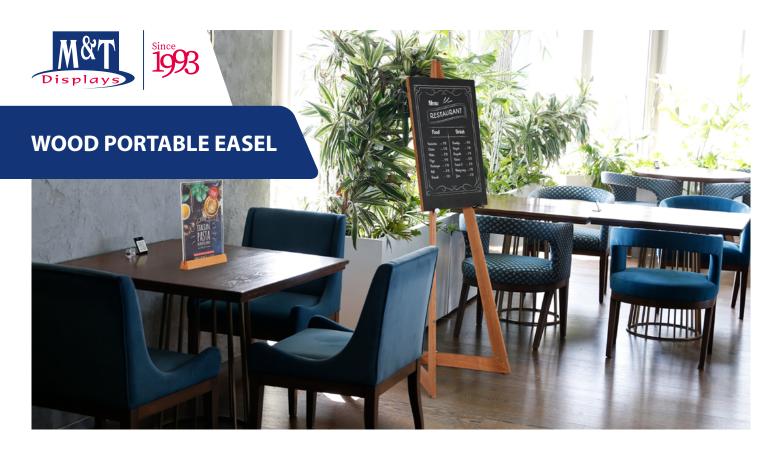

# PRACTICAL FOR PRESENTING ADS, MENUS, PROMOTIONS, MESSAGES AND NOTES

Practical and foldable, Wood Portable Easel is a good solution for presentation for business and art purposes. Its modern and traditional look will create a huge impact on your advertisement. You can adjust the mobile peg depending on the size of your picture. It is made of beech wood. It is suitable for both outdoor and indoor usage as it is made of beech wood. It is packed assembled in a sturdy box. The perfect way to get attention for display marketing advertisements, restaurant menu, promotions, important messages or any personal notes. It can be used in a multipurpose setting, such as of business, office, outdoors, markets, cafes, events like conventions, weddings, birthdays, parties and more.