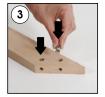

# INSTALLATION INSTRUCTIONS

Portable Wood Easel / 1011809H000

- 2 x Portable Easel base 380 mm
- 2 x Portable Easel base 1550 mm
- 1 x Clover-head screws M6x20
- 2 x Mobile Peg
- 1 x Lock plate
- 1 x Bolt M6x12 • 4 x Nuts M6 10x14