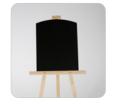

# PRACTICAL FOR PRESENTING ADS, MENUS, PROMOTIONS, MESSAGES AND NOTES

Practical and foldable, Wood Portable Easel is a good solution for presentation for business and art purposes. Its modern and traditional look will create a huge impact on your advertisement. You can adjust the mobile peg depending on the size of your picture. It is made of beech wood. It is suitable for both outdoor and indoor usage as it is made of beech wood. It is packed assembled in a sturdy box. The perfect way to get attention for display marketing advertisements, restaurant menu, promotions, important messages or any personal notes. It can be used in a multipurpose setting, such as of business, office, outdoors, markets, cafes, events like conventions, weddings, birthdays, parties and more.

### **KEY SELECTION ATTRIBUTES**

- \* Practical and foldable Beech Wood Portable Easel.
- \* Dark Wood and Natural Wood options with combination of a modern and traditional look.
- \* Perfect way to present/change the posters/messages without magnets or pins.
- \* One set includes beech wood body, adjustable mobile pegs, locking plate and soft feets.
- \* Optional accessories like wood frames, magnetic glassboards, opti or snap frames, frameless frames or frameboards are not included.
- \* You can adjust the mobile peg depending on the size of picture.
- \* 50mm shelf depth and 5 different display height options.
- \* Ideal for presenting, ads, menus, promotions, messages and notes.
- \* Easy to fold and open the system with soft feets.
- \* Suitable for both outdoor and indoor usage.
- \* Max carriage capacity 8kg/17,60lbs.
- \* Packed unassembled in a sturdy box.