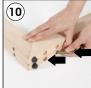

# INSTALLATION INSTRUCTIONS

Portable Wood Easel / 1011809H000

- 2 x Portable Easel base 380 mm
- 2 x Portable Easel base 1550 mm
- 1 x Clover-head screws M6x20
- 2 x Mobile Peg
- 1 x Lock plate
- 1 x Bolt M6x12 • 4 x Nuts M6 10x14