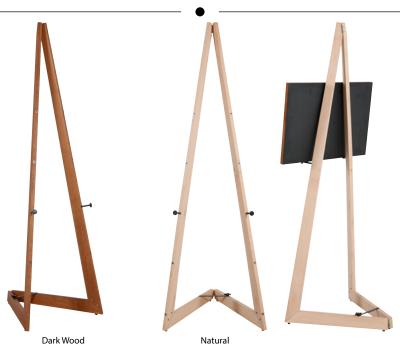

### **KEY SELECTION ATTRIBUTES**

- \* Practical and foldable Beech Wood Portable Easel.
- \* Dark Wood and Natural Wood options with combination of a modern and traditional look.
- \* Perfect way to present/change the posters/messages without magnets or pins.
- \* One set includes beech wood body, adjustable mobile pegs, locking plate and soft feets.
- \* Optional accessories like wood frames, magnetic glassboards, opti or snap frames, frameless frames or frameboards are not included.
- \* You can adjust the mobile peg depending on the size of picture.
- \* 50mm shelf depth and 5 different display height options.
- \* Ideal for presenting, ads, menus, promotions, messages and notes.
- \* Easy to fold and open the system with soft feets.
- \* Suitable for both outdoor and indoor usage.
- \* Max carriage capacity 8kg/17,60lbs.
- \* Packed unassembled in a sturdy box.

### **COLOURS IN STOCK**

Wood

I Dark Wood

#### **Surface Finish**

Dark Wood or Natural Wood options with combination of a modern and traditional look.

### **Design Considerations**

It holds frames from B2 up to A0. You can adjust the mobile peg with 5 different display height options depending on the size of picture frame.