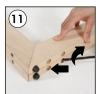

# INSTALLATION INSTRUCTIONS

Portable Wood Easel / 1011809H000

- 2 x Portable Easel base 380 mm
- 2 x Portable Easel base 1550 mm
- 1 x Clover-head screws M6x20
- 2 x Mobile Peg
- 1 x Lock plate
- 1 x Bolt M6x12 • 4 x Nuts M6 10x14