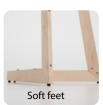

### **KEY SELECTION ATTRIBUTES**

- \* Practical and foldable Beech Wood Portable Easel.
- \* Dark Wood and Natural Wood options with combination of a modern and traditional look.
- \* Perfect way to present/change the posters/messages without magnets or pins.
- \* One set includes beech wood body, adjustable mobile pegs, locking plate and soft feets.
- \* Optional accessories like wood frames, magnetic glassboards, opti or snap frames, frameless frames or frameboards are not included.
- \* You can adjust the mobile peg depending on the size of picture.
- \* 50mm shelf depth and 5 different display height options.
- \* Ideal for presenting, ads, menus, promotions, messages and notes.
- \* Easy to fold and open the system with soft feets.
- \* Suitable for both outdoor and indoor usage.
- \* Max carriage capacity 8kg/17,60lbs.
- \* Packed unassembled in a sturdy box.

#### **Installation Considerations**

Packed unassembled in a sturdy box with an easy to understand instruction. One set includes beech wood body, adjustable mobile pegs and locking plate. Assembly in 10 seconds. Easy to fold, open

and lock the feets. Frame is not included. Please order the frame accessories seperately. Max carriage capacity 8kg/17,60lbs.