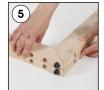

### **FEATURES**

# INSTALLATION INSTRUCTIONS

Portable Wood Easel / 1011809H000

- 2 x Portable Easel base 380 mm
- 2 x Portable Easel base 1550 mm
- 1 x Clover-head screws M6x20
- 2 x Mobile Peg
- 1 x Lock plate
- 1 x Bolt M6x12 • 4 x Nuts M6 10x14