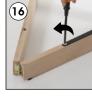

# INSTALLATION INSTRUCTIONS

Portable Wood Easel / 1011809H000

- 2 x Portable Easel base 380 mm
- 2 x Portable Easel base 1550 mm
- 1 x Clover-head screws M6x20
- 2 x Mobile Peg
- 1 x Lock plate
- 1 x Bolt M6x12 • 4 x Nuts M6 10x14