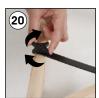

#### **Installation Considerations**

Packed unassembled in a sturdy box with an easy to understand instruction. One set includes beech wood body, adjustable mobile pegs and locking plate. Assembly in 10 seconds. Easy to fold, open

and lock the feets. Frame is not included. Please order the frame accessories seperately. Max carriage capacity 8kg/17,60lbs.