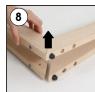

### **FEATURES**

# INSTALLATION INSTRUCTIONS

Portable Wood Easel / 1011809H000

- 2 x Portable Easel base 380 mm
- 2 x Portable Easel base 1550 mm
- 1 x Clover-head screws M6x20
- 2 x Mobile Peg
- 1 x Lock plate
- 1 x Bolt M6x12 • 4 x Nuts M6 10x14