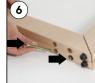

### **FEATURES**

# INSTALLATION INSTRUCTIONS

Portable Wood Easel / 1011809H000

- 2 x Portable Easel base 380 mm
- 2 x Portable Easel base 1550 mm
- 1 x Clover-head screws M6x20
- 2 x Mobile Peg
- 1 x Lock plate
- 1 x Bolt M6x12 • 4 x Nuts M6 10x14