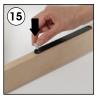

# INSTALLATION INSTRUCTIONS

Portable Wood Easel / 1011809H000

- 2 x Portable Easel base 380 mm
- 2 x Portable Easel base 1550 mm
- 1 x Clover-head screws M6x20
- 2 x Mobile Peg
- 1 x Lock plate
- 1 x Bolt M6x12 • 4 x Nuts M6 10x14