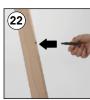

# INSTALLATION INSTRUCTIONS

Portable Wood Easel / 1011809H000

- 2 x Portable Easel base 380 mm
- 2 x Portable Easel base 1550 mm
- 1 x Clover-head screws M6x20
- 2 x Mobile Peg
- 1 x Lock plate
- 1 x Bolt M6x12 • 4 x Nuts M6 10x14