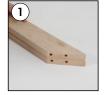

# INSTALLATION INSTRUCTIONS

Portable Wood Easel / 1011809H000

- 2 x Portable Easel base 380 mm
- 2 x Portable Easel base 1550 mm
- 1 x Clover-head screws M6x20
- 2 x Mobile Peg
- 1 x Lock plate
- 1 x Bolt M6x12 • 4 x Nuts M6 10x14