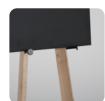

# PRACTICAL FOR PRESENTING ADS, MENUS, PROMOTIONS, MESSAGES AND NOTES

Practical and foldable, Wood Portable Easel is a good solution for presentation for business and art purposes. Its modern and traditional look will create a huge impact on your advertisement. You can adjust the mobile peg depending on the size of your picture. It is made of beech wood. It is suitable for both outdoor and indoor usage as it is made of beech wood. It is packed assembled in a sturdy box. The perfect way to get attention for display marketing advertisements, restaurant menu, promotions, important messages or any personal notes. It can be used in a multipurpose setting, such as of business, office, outdoors, markets, cafes, events like conventions, weddings, birthdays, parties and more.

### **KEY SELECTION ATTRIBUTES**

- \* Practical and foldable Beech Wood Portable Easel.
- \* Dark Wood and Natural Wood options with combination of a modern and traditional look.
- \* Perfect way to present/change the posters/messages without magnets or pins.
- \* One set includes beech wood body, adjustable mobile pegs, locking plate and soft feets.
- \* Optional accessories like wood frames, magnetic glassboards, opti or snap frames, frameless frames or frameboards are not included.
- \* You can adjust the mobile peg depending on the size of picture.
- \* 50mm shelf depth and 5 different display height options.
- \* Ideal for presenting, ads, menus, promotions, messages and notes.
- \* Easy to fold and open the system with soft feets.
- \* Suitable for both outdoor and indoor usage.
- \* Max carriage capacity 8kg/17,60lbs.
- \* Packed unassembled in a sturdy box.

# **SUITABLE FOR**

Wood Portable Easels can be used for INDOOR and OUTDOOR applications, for signage needs in many locations like shopping centers, markets, groceries, hotels, offices airports, shops and stores, hospitals, schools, apartments and many more.