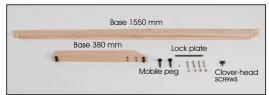

# INSTALLATION INSTRUCTIONS

Portable Wood Easel / 1011809H000

- 2 x Portable Easel base 380 mm
- 2 x Portable Easel base 1550 mm
- 1 x Clover-head screws M6x20
- 2 x Mobile Peg
- 1 x Lock plate
- 1 x Bolt M6x12 • 4 x Nuts M6 10x14