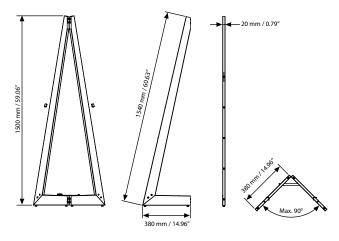

size of picture.
- \* 50mm shelf depth and 5 different display height options.
- \* Ideal for presenting, ads, menus, promotions, messages and notes.
- \* Easy to fold and open the system with soft feets.
- \* Suitable for both outdoor and indoor usage.
- \* Max carriage capacity 8kg/17,60lbs.
- \* Packed unassembled in a sturdy box.





### **COLOURS IN STOCK**



Wood



I Dark Wood

# **SUITABLE FOR**

Wood Portable Easels can be used for INDOOR and OUTDOOR applications, for signage needs in many locations like shopping centers, markets, groceries, hotels, offices airports, shops and stores, hospitals, schools, apartments and many more.

### **WATCH VIDEO**



Watch video at our website www.mtdisplays.com

### **FEATURES**











### **EXPLODED VIEW**



### **TECHNICAL DRAWING**



## **ARTICLES**

|            |              | WEIGHT       | PACKING SIZE       |
|------------|--------------|--------------|--------------------|
| ARTICLE    | DESCRIPTION  | WITH PACKING | *W X H X D         |
| UWPESLN010 | Natural Wood | 3,950 kg     | 150 X 1670 X 50 mm |
| UWPESLD010 | Dark Wood    | 3,950 kg     | 150 X 1670 X 50 mm |

## **OPTIONAL ACCESSORIES**



Colour chalkboard marker. 10 mm wide. 5 Pcs. / UYAKLM1251



Frameless Frame. 400x600 mm, 600x900 mm, 600x800 mm.



White chalkboard marker for Wood Display. 10 mm wide. 3 Pcs / UYAKLM1250



Easy Wood Frame. Natural wood, Dark wood. 480x680 mm, 680x980 mm, 680x880 mm.



Opti Frame 25 mm A2, A1, A0, B2, B1, B0, 22"x28", 20"x30", 24"x36", 30"x40"



Frameboard 9 mm Cork, Magnetic, M&C 4xA4, 6xA4



Snap Frame 25 mm