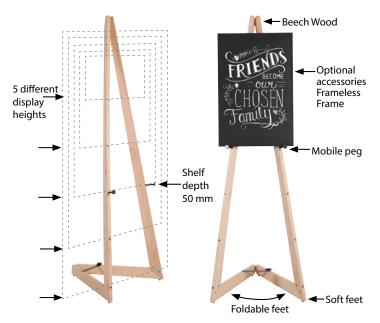

### **FEATURES**

# PRACTICAL FOR PRESENTING ADS, MENUS, PROMOTIONS, MESSAGES AND NOTES

Practical and foldable, Wood Portable Easel is a good solution for presentation for business and art purposes. Its modern and traditional look will create a huge impact on your advertisement. You can adjust the mobile peg depending on the size of your picture. It is made of beech wood. It is suitable for both outdoor and indoor usage as it is made of beech wood. It is packed assembled in a sturdy box. The perfect way to get attention for display marketing advertisements, restaurant menu, promotions, important messages or any personal notes. It can be used in a multipurpose setting, such as of business, office, outdoors, markets, cafes, events like conventions, weddings, birthdays, parties and more.

### **KEY SELECTION ATTRIBUTES**

- \* Practical and foldable Beech Wood Portable Easel.
- \* Dark Wood and Natural Wood options with combination of a modern and traditional look.
- \* Perfect way to present/change the posters/messages without magnets or pins.
- \* One set includes beech wood body, adjustable mobile pegs, locking plate and soft feets.
- \* Optional accessories like wood frames, magnetic glassboards, opti or snap frames, frameless frames or frameboards are not included.
- \* You can adjust the mobile peg depending on the size of picture.
- \* 50mm shelf depth and 5 different display height options.
- \* Ideal for presenting, ads, menus, promotions, messages and notes.
- \* Easy to fold and open the system with soft feets.
- \* Suitable for both outdoor and indoor usage.
- \* Max carriage capacity 8kg/17,60lbs.
- \* Packed unassembled in a sturdy box.

### **Design Considerations**

It holds frames from B2 up to A0. You can adjust the mobile peg with 5 different display height options depending on the size of picture frame.

#### **Poster Material & Thickness**

Wood Portable Easel is ideal for using with accessories like wood frames, magnetic glassboards, opti/snap frames, frameless frames or frameboards. Mobile pegs creates 50mm shelf depth for displaying the frames.

#### **Installation Considerations**

Packed unassembled in a sturdy box with an easy to understand instruction. One set includes beech wood body, adjustable mobile pegs and locking plate. Assembly in 10 seconds. Easy to fold, open

and lock the feets. Frame is not included. Please order the frame accessories seperately. Max carriage capacity 8kg/17,60lbs.