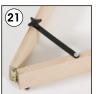

# INSTALLATION INSTRUCTIONS

Portable Wood Easel / 1011809H000

- 2 x Portable Easel base 380 mm
- 2 x Portable Easel base 1550 mm
- 1 x Clover-head screws M6x20
- 2 x Mobile Peg
- 1 x Lock plate
- 1 x Bolt M6x12 • 4 x Nuts M6 10x14