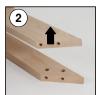

# INSTALLATION INSTRUCTIONS

Portable Wood Easel / 1011809H000

- 2 x Portable Easel base 380 mm
- 2 x Portable Easel base 1550 mm
- 1 x Clover-head screws M6x20
- 2 x Mobile Peg
- 1 x Lock plate
- 1 x Bolt M6x12 • 4 x Nuts M6 10x14