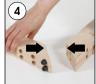

# INSTALLATION INSTRUCTIONS

Portable Wood Easel / 1011809H000

- 2 x Portable Easel base 380 mm
- 2 x Portable Easel base 1550 mm
- 1 x Clover-head screws M6x20
- 2 x Mobile Peg
- 1 x Lock plate
- 1 x Bolt M6x12 • 4 x Nuts M6 10x14